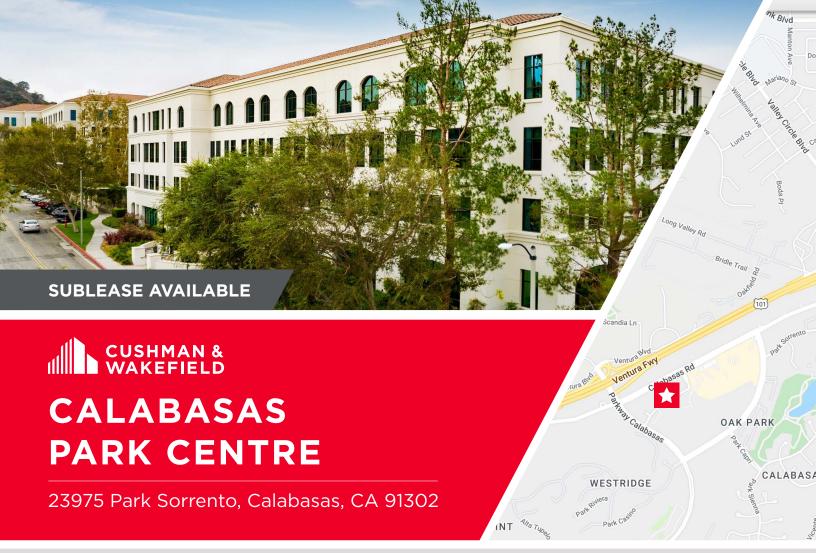

## **Calabasas Park Centre**

23975 Park Sorrento / Calabasas, California

## **PROPERTY HIGHLIGHTS**

- Very affordable office space in Calabasas
- Convenient surface parking
- Fully improved office space
- Close proximity to The Commons, stores and restaurants
- Easy access to 101 freeway
- Adjacent to Calabasas City Hall