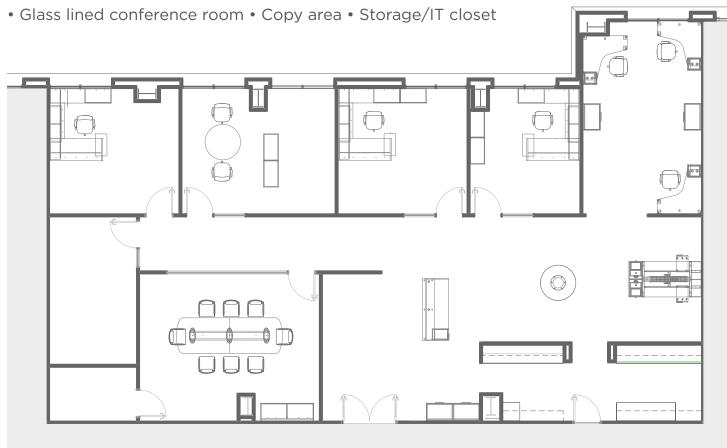

## **SUITE 420 / 3,549 SF**

• Reception • Large bullpen • 5 offices • Kitchenette