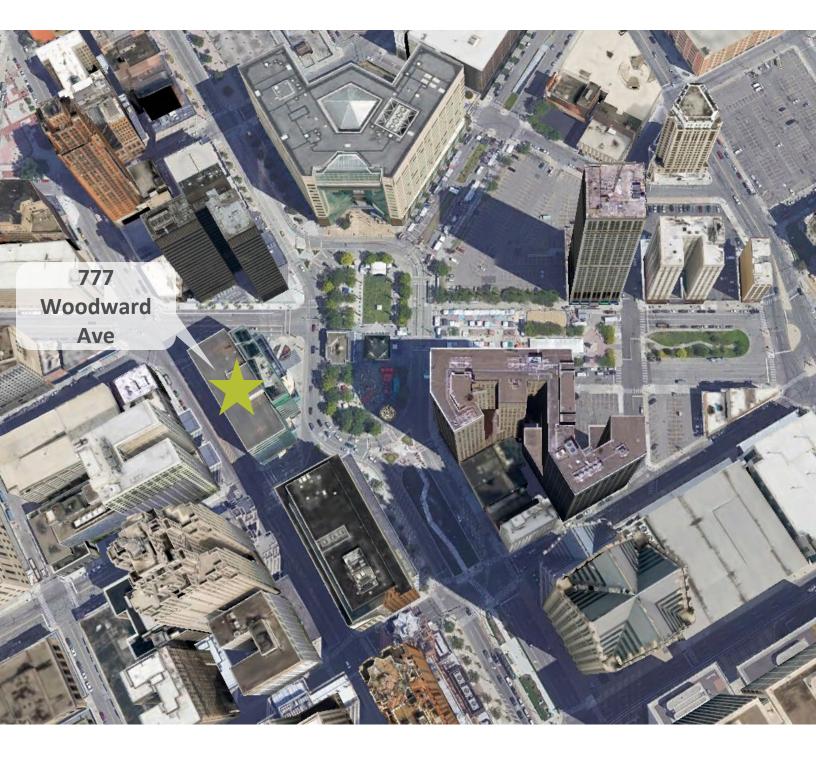

#### FOR SUBLEASE

7,197 - 21,322 SF AVAILABLE

# ONE KENNEDY SQUARE

3

777 WOODWARD AVE DETROIT, MI 48226



# **BUILDING HIGHLIGHTS**

- 7,197 21,322 SF Available
  - Suite 850: 7,197 SF
  - Suite 950: 14,125 SF
- Furniture negotiable
- Sublease term through 12/31/25
- \$17.50/SF full-service gross

#### **EXPOSURE**

Excellent visibility and access via Jefferson Ave, Woodward Ave, M-10, & I-75

#### **ONSITE AMENTIES**

Including Starbucks Coffee, Potbelly Sandwich Shop, and a Citizens Bank

#### LIVE, WORK, PLAY

Walkable to entertainment, food, high end retail shopping, upscale apartments, and more









## LOCATION



### 8<sup>TH</sup> FLOOR 7,197 RSF (PARTIAL FLOOR)



### 9<sup>TH</sup> FLOOR 14,125 RSF (PARTIAL FLOOR)

| <b>P</b> | <br><u> </u> |  | <u> </u> | Ú | · · · | [ |
|----------|--------------|--|----------|---|-------|---|
|          |              |  |          |   |       |   |
|          |              |  |          |   |       |   |
|          |              |  |          |   |       |   |

John VanNoord

ł

**Senior Associate** +1 248 358 6116 john.vannoord@cushwake.com

Garret Keais, SIOR Executive Managing Director +1 248 358 6112 garrett.keais@cushwake.com



1'E

m

1