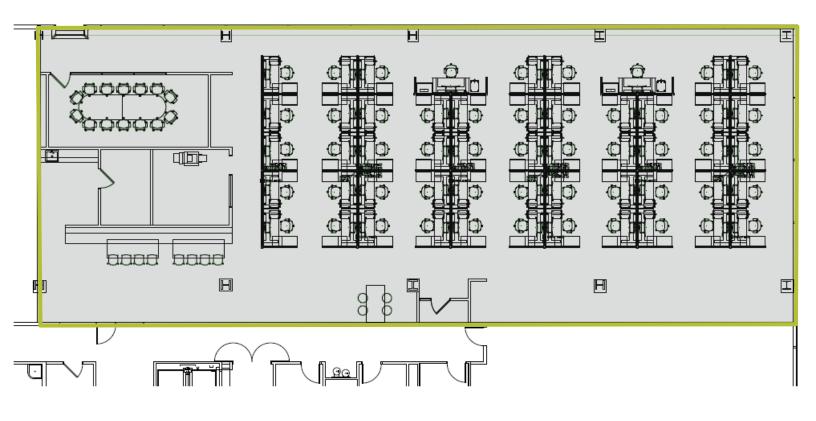

### 9<sup>TH</sup> FLOOR 14,125 RSF (PARTIAL FLOOR)

| <b>P</b> | <br><u> </u> |  | <u> </u> | Ú | · · · | [ |
|----------|--------------|--|----------|---|-------|---|
|          |              |  |          |   |       |   |
|          |              |  |          |   |       |   |
|          |              |  |          |   |       |   |