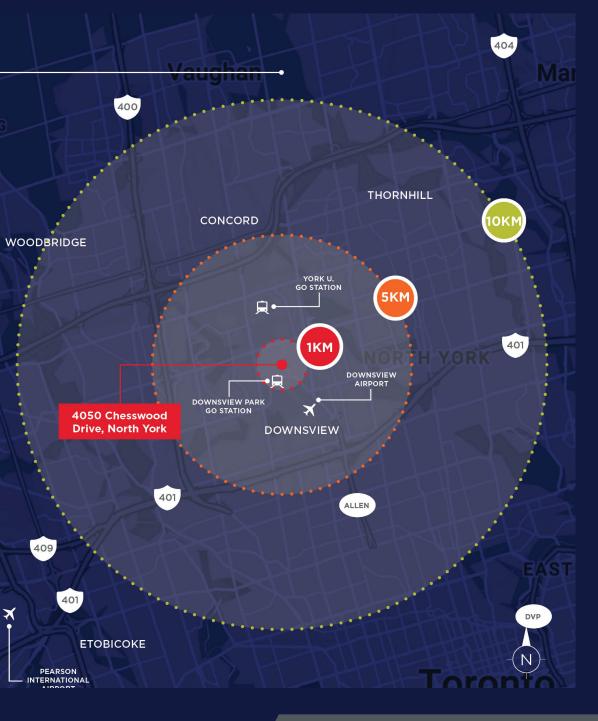

# DRIVE TIMES / DISTANCE

| DESTINATION                       | DISTANCE | TIME       |
|-----------------------------------|----------|------------|
| Highway 400                       | 6.2 KM   | 20 Minutes |
| Highway 401                       | 4.5 KM   | 11 Minutes |
| 407 ETR                           | 6.9 KM   | 17 Minutes |
| Highway 427                       | 18.6 KM  | 24 Minutes |
| Pearson Airport                   | 19.5 KM  | 26 Minutes |
| Downtown Toronto                  | 33.6 KM  | 49 Minutes |
| Billy Bishop Airport              | 38.0 KM  | 46 Minutes |
| Downsview Park GO<br>& TTC Subway | 1.1 КМ   | 2 Minutes  |
| Don Valley Parkway                | 13.9 KM  | 25 Minutes |
| Queen Elizabeth Way               | 23.9 KM  | 30 Minutes |
| CPKC Vaughan<br>Intermodal        | 26.9 KM  | 39 Minutes |