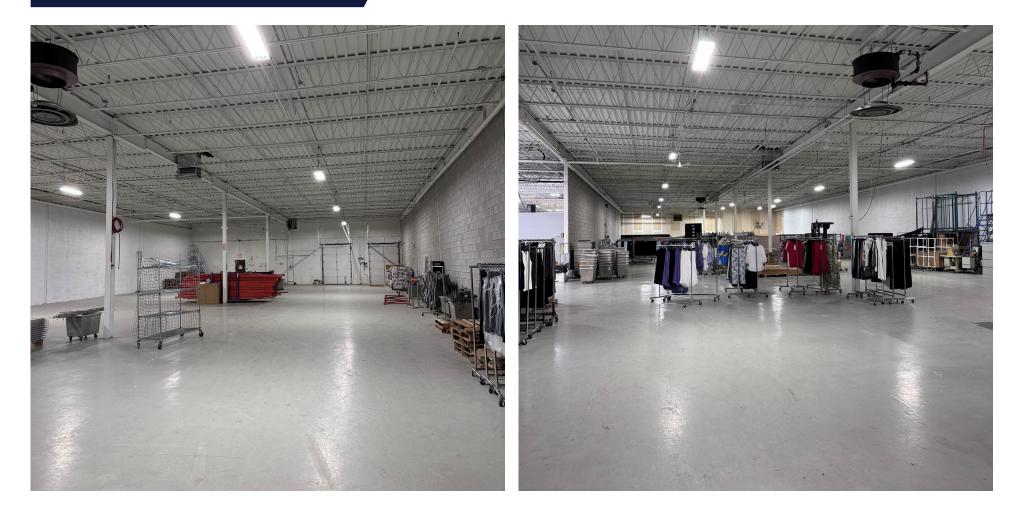

ilers
- Warehouse fully air-conditioned
- Walking distance to Downview Park subway station and GO Transit

**FOR LEASE** 4050 CHESSWOOD DRIVE

### **// ZONING**

#### **EH 1.0 ZONING PERMITTED USES**

- Ambulance Depot
- Animal Shelter
- Bindery
- Building Supply Yards
- Carpenter's Shop
- Chemical Materials Storage
- Cold Storage
- Contractors Establishment
- Custom Workshop
- Dry Cleaning or Laundry Plant
- Fire Hall
- Fuel Storage
- Industrial Sales and Service
- Laboratory
- Manufacturing
- Police Station
- Public Utility
- Public Works Yard
- Recovery Facility
- Service Shop
- Shipping Terminal
- Vehicle Depot
- Vehicle Repair Shop
- Warehouse
- Waste Transfer Station





## **// FLOOR PLAN**

20,312 SF



**FOR LEASE** 4050 CHESSWOOD DRIVE

## **// INTERIOR IMAGES**

### 20,312 SF





# DRIVE TIMES / DISTANCE

| DESTINATION                       | DISTANCE | TIME       |
|-----------------------------------|----------|------------|
| Highway 400                       | 6.2 KM   | 20 Minutes |
| Highway 401                       | 4.5 KM   | 11 Minutes |
| 407 ETR                           | 6.9 KM   | 17 Minutes |
| Highway 427                       | 18.6 KM  | 24 Minutes |
| Pearson Airport                   | 19.5 KM  | 26 Minutes |
| Downtown Toronto                  | 33.6 KM  | 49 Minutes |
| Billy Bishop Airport              | 38.0 KM  | 46 Minutes |
| Downsview Park GO<br>& TTC Subway | 1.1 КМ   | 2 Minutes  |
| Don Valley Parkway                | 13.9 KM  | 25 Minutes |
| Queen Elizabeth Way               | 23.9 KM  | 30 Minutes |
| CPKC Vaughan<br>Intermod