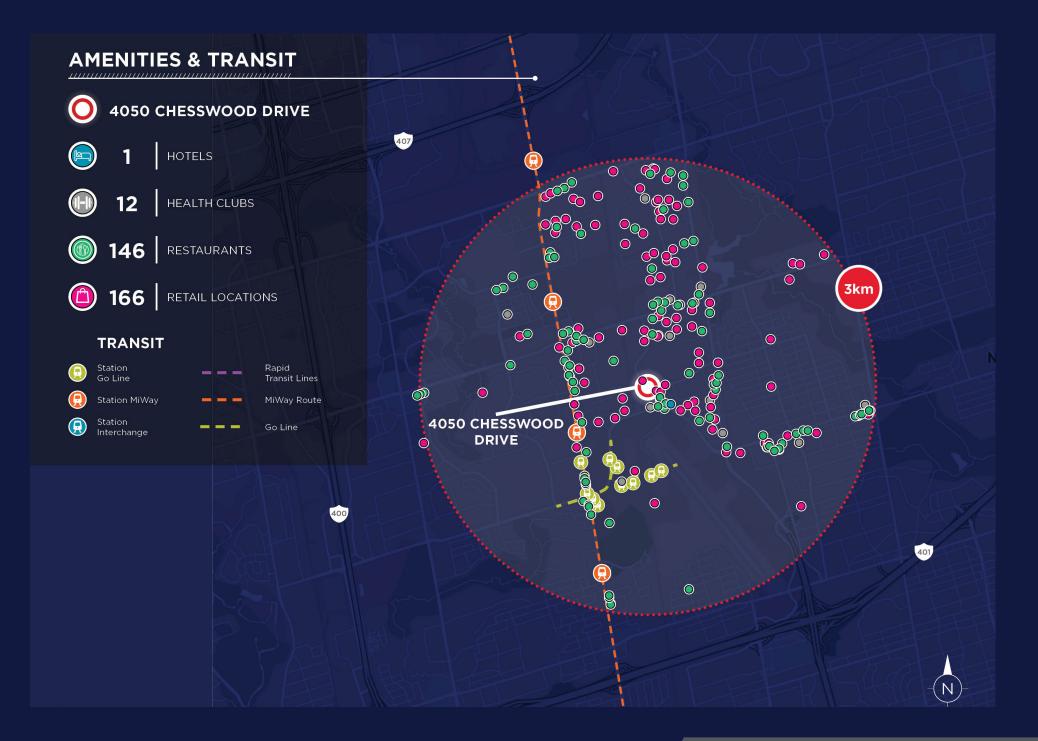

#### COMMENTS

- Excellent location with easy access to Highways 401, 400 & Allen Road
- Good shipping with access for 53' trailers
- Warehouse fully air-conditioned
- Walking distance to Downview Park subway station and GO Transit