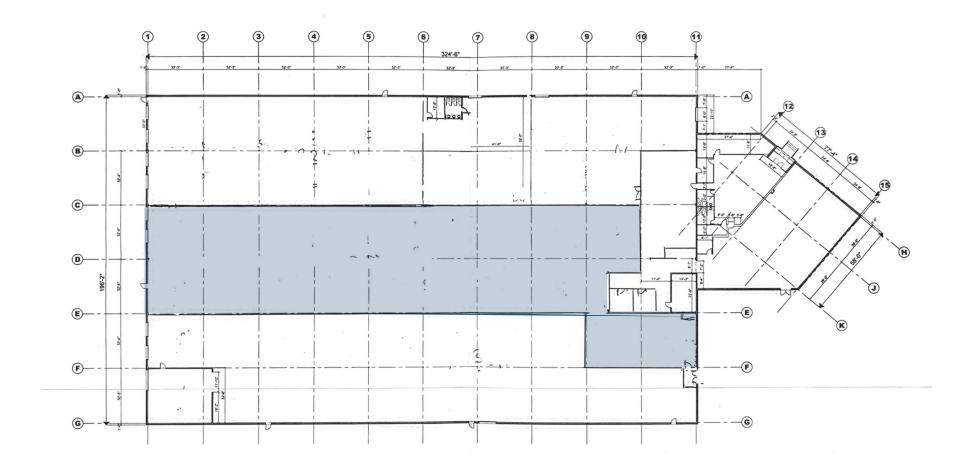

## **// FLOOR PLAN**

20,312 SF

**FOR LEASE** 4050 CHESSWOOD DRIVE

### 20,312 SF