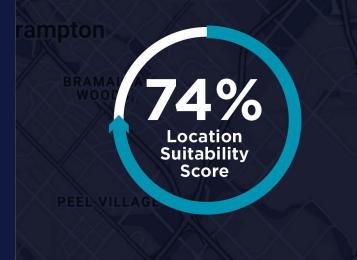

NATION                       | DISTANCE | TIME       |
|-----------------------------------|----------|------------|
| Highway 400                       | 6.2 KM   | 20 Minutes |
| Highway 401                       | 4.5 KM   | 11 Minutes |
| 407 ETR                           | 6.9 KM   | 17 Minutes |
| Highway 427                       | 18.6 KM  | 24 Minutes |
| Pearson Airport                   | 19.5 KM  | 26 Minutes |
| Downtown Toronto                  | 33.6 KM  | 49 Minutes |
| Billy Bishop Airport              | 38.0 KM  | 46 Minutes |
| Downsview Park GO<br>& TTC Subway | 1.1 КМ   | 2 Minutes  |
| Don Valley Parkway                | 13.9 KM  | 25 Minutes |
| Queen Elizabeth Way               | 23.9 KM  | 30 Minutes |
| CPKC Vaughan<br>Intermodal        | 26.9 KM  | 39 Minutes |













**GORAN BRELIH, SIOR** Executive VIce President, Broker

goran.brelih@cushwake.com

416.458.4264

DIANA MCKENNON

Sales Representative 647.400.9801 diana.mckennon@cushwake.com



©2024 Cushman & Wakefield. All rights reserved. The material in this presentation has been prepared solely for information purposes, and is strictly confidential. Any disclosure, use, copying or circulation of this presentation (or the information contained within it) is strictly prohibited, unless you have obtained Cushman & Wakefield's prior written consent. The views expressed in this presentation are the views of the author and do not necessarily reflect the views of Cushman & Wakefield. Neither this presentation nor any part of it shall form the basis of, or be relied upon in connection with any o