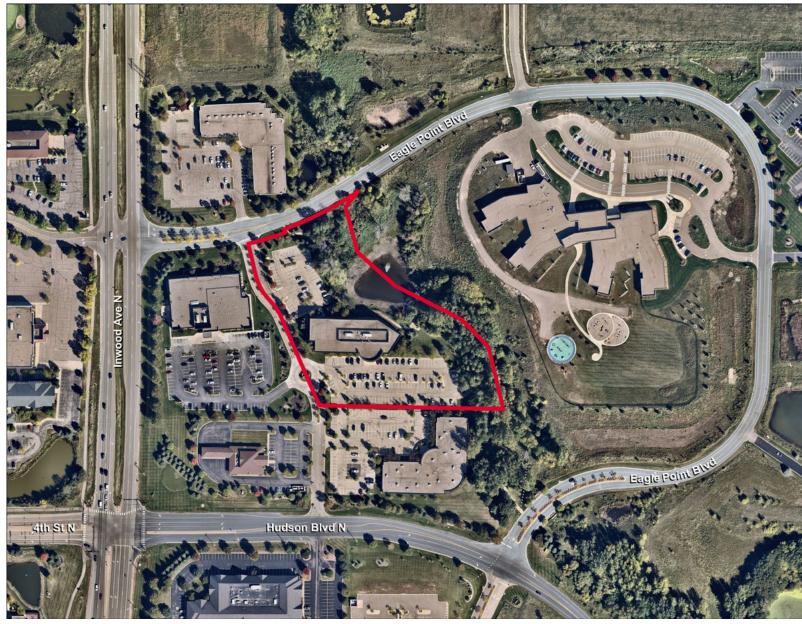

N

## PROPERTY HIGHLIGHTS

- 120 acre master planned business park
- Two-story 40,000 square foot building
- 20,000 square foot floor plates
- State-of-the-art mechanical systems
- Fiber optics available
- Building and monument signage available
- Excellent labor base, including Wisconsin border
- Excellent visibility along I-94 with great freeway access to both I-94 and I-494/694
- Close proximity to abundant restaurants, hotels, retail shopping, Prom Convention Center and banks
- Shower facilities
- Walking trail

| BUILDING SIZE   | 40,384 SF                   |
|-----------------|-----------------------------|
| AVAILABLE SF    | 1,109 SF                    |
| LEASE RATES     | \$16.00 - \$18.00 PSF (Net) |
| 2024 TAX & OPEX | \$15.26 psf                 |



Suite 255 1,109 RSF







AERIAL MAP



AMENITIES MAP



### LOCATION MAP

# CONTACT INFORMATION

### **ERIC KING**

Senior Director eric.king@cushwake.com +1 651 734 2385

3500 American Blvd W, Suite 200 Minneapolis, MN 55431 cushmanwakefield.com