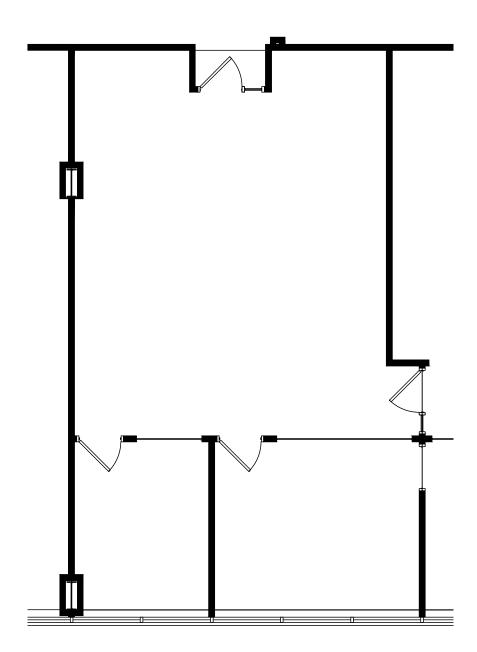

O, MN

## PROPERTY HIGHLIGHTS

- 120 acre master planned business park
- Two-story 40,000 square foot building
- 20,000 square foot floor plates
- State-of-the-art mechanical systems
- Fiber optics available
- Building and monument signage available
- Excellent labor base, including Wisconsin border
- Excellent visibility along I-94 with great freeway access to both I-94 and I-494/694
- Close proximity to abundant restaurants, hotels, retail shopping, Prom Convention Center and banks
- Shower facilities
- Walking trail

| BUILDING SIZE   | 40,384 SF                   |
|-----------------|-----------------------------|
| AVAILABLE SF    | 1,109 SF                    |
| LEASE RATES     | \$16.00 - \$18.00 PSF (Net) |
| 2024 TAX & OPEX | \$15.26 psf                 |



Suite 255 1,109 RSF







AERIAL MAP



AMENITIES MAP



### LOCATION MAP

# CONTACT INFORMATION

### **ERIC KING**

Senior Director eric.king@cushwake.com +1 651 734 2385

3500 American Blvd W, Suite 200 Minneapolis, MN 55431 cushmanwakefield.com