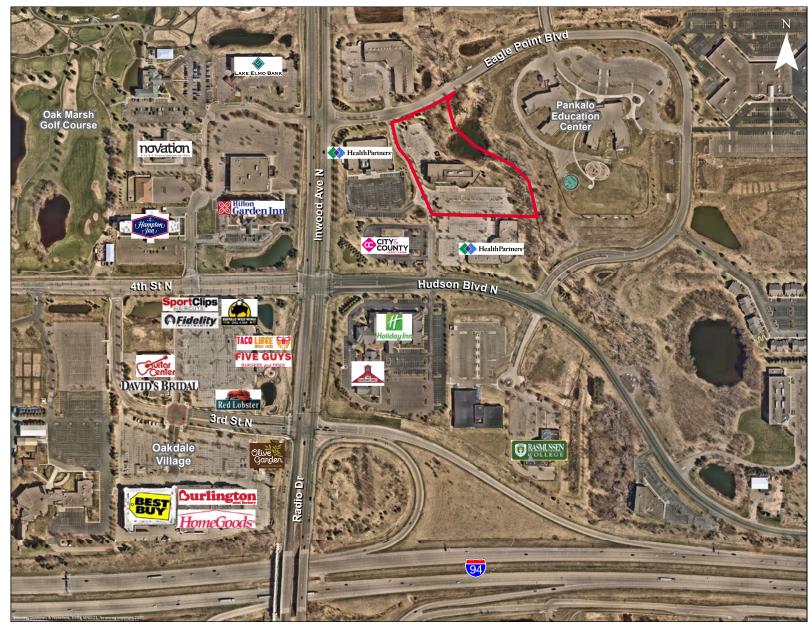

HIGHLIGHTS

- 120 acre master planned business park
- Two-story 40,000 square foot building
- 20,000 square foot floor plates
- State-of-the-art mechanical systems
- Fiber optics available
- Building and monument signage available
- Excellent labor base, including Wisconsin border
- Excellent visibility along I-94 with great freeway access to both I-94 and I-494/694
- Close proximity to abundant restaurants, hotels, retail shopping, Prom Convention Center and banks
- Shower facilities
- Walking trail

| BUILDING SIZE   | 40,384 SF                   |
|-----------------|-----------------------------|
| AVAILABLE SF    | 1,109 SF                    |
| LEASE RATES     | \$16.00 - \$18.00 PSF (Net) |
| 2024 TAX & OPEX | \$15.26 psf                 |



Suite 255 1,109 RSF







AERIAL MAP



AMENITIES MAP



### LOCATION MAP

# CONTACT INFORMATION

### **ERIC KING**

Senior Director eric.king@cushwake.com +1 651 734 2385

3500 American Blvd W, Suite 200 Minneapolis, MN 55431 cushmanwakefield.com