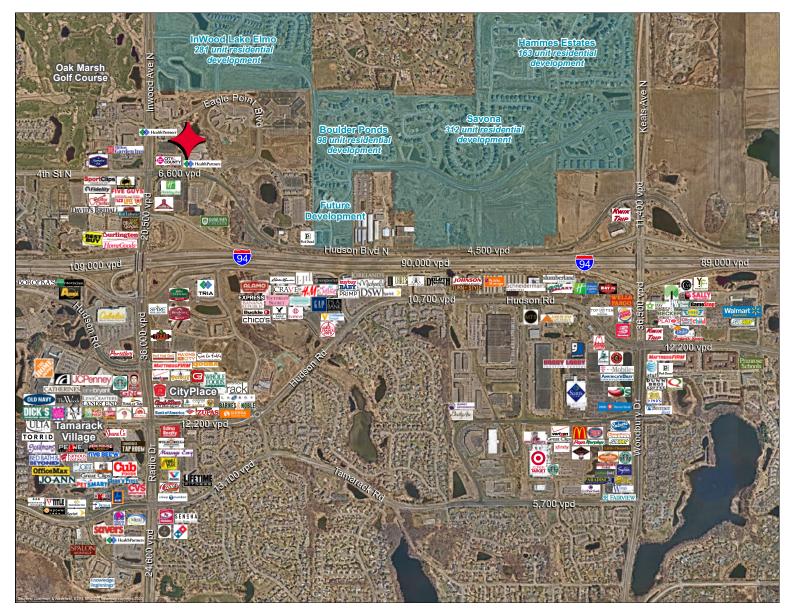

0 acre master planned business park
- Two-story 40,000 square foot building
- 20,000 square foot floor plates
- State-of-the-art mechanical systems
- Fiber optics available
- Building and monument signage available
- Excellent labor base, including Wisconsin border
- Excellent visibility along I-94 with great freeway access to both I-94 and I-494/694
- Close proximity to abundant restaurants, hotels, retail shopping, Prom Convention Center and banks
- Shower facilities
- Walking trail

| BUILDING SIZE   | 40,384 SF                   |
|-----------------|-----------------------------|
| AVAILABLE SF    | 1,109 SF                    |
| LEASE RATES     | \$16.00 - \$18.00 PSF (Net) |
| 2024 TAX & OPEX | \$15.26 psf                 |



Suite 255 1,109 RSF







AERIAL MAP



AMENITIES MAP



### LOCATION MAP

# CONTACT INFORMATION

### **ERIC KING**

Senior Director eric.king@cushwake.com +1 651 734 2385

3500 American Blvd W, Suite 200 Minneapolis, MN 55431 cushmanwakefield.com