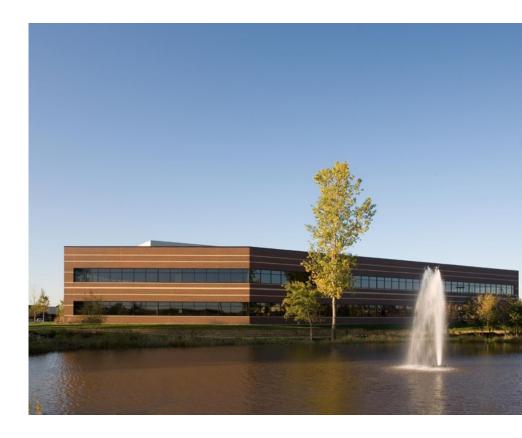

## 1,109 SF AVAILABLE

8530 EAGLE POINT BLVD.

LAKE ELMO, MN

## PROPERTY HIGHLIGHTS

- 120 acre master planned business park
- Two-story 40,000 square foot building
- 20,000 square foot floor plates
- State-of-the-art mechanical systems
- Fiber optics available
- Building and monument signage available
- Excellent labor base, including Wisconsin border
- Excellent visibility along I-94 with great freeway access to both I-94 and I-494/694
- Close proximity to abundant restaurants, hotels, retail shopping, Prom Convention Center and banks
- Shower facilities
- Walking trail

| BUILDING SIZE   | 40,384 SF                   |
|-----------------|-----------------------------|
| AVAILABLE SF    | 1,109 SF                    |
| LEASE RATES     | \$16.00 - \$18.00 PSF (Net) |
| 2024 TAX & OPEX | \$15.26 psf                 |