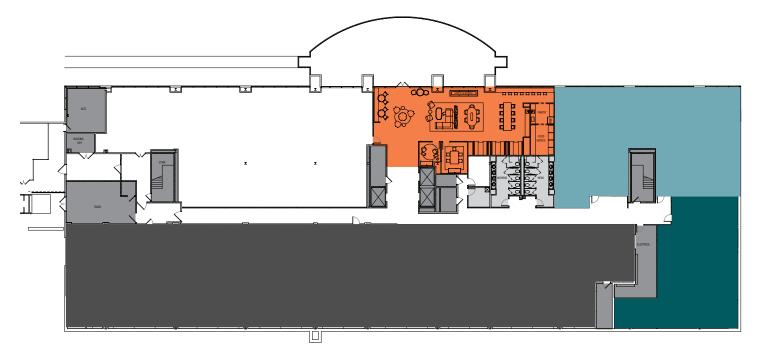

• Newly renovated lobby and common areas

• Custom designed space using Class A finishes

 Flexible floorplate and large windows providing natural light and beautiful views

• Fitness center & showers

• Expansive tenant lounge with scenic outdoor patio

## FLOORPLANS

CLICK ON FLOOR TO DOWNLOAD FLOORPLAN

**SUITE 101** 6,093 SF