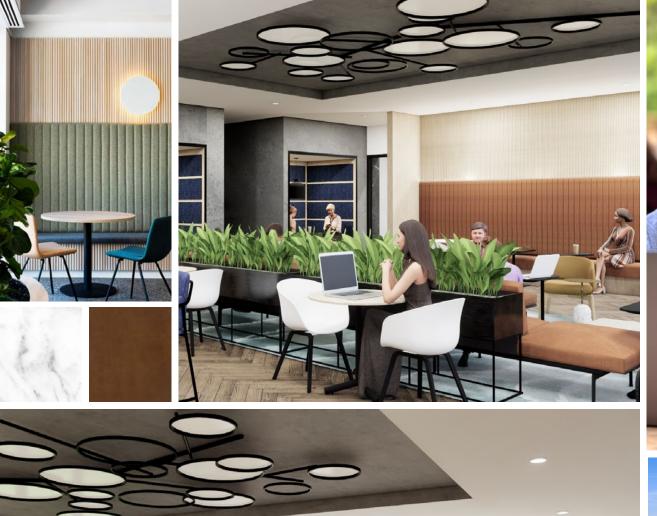

### ATTENTIVELY DESIGNED FLEXIBILITY

 Clean fresh spaces throughout, designed by RSP architects and developed for comfort and ease of use.

• Open and uncluttered environments allow for safe and unencumbered movement throughout.

• Newly renovated lobby and common areas

• Custom designed space using Class A finishes

 Flexible floorplate and large windows providing natural light and beautiful views

• Fitness center & showers

• Expansive tenant lounge with scenic outdoor patio