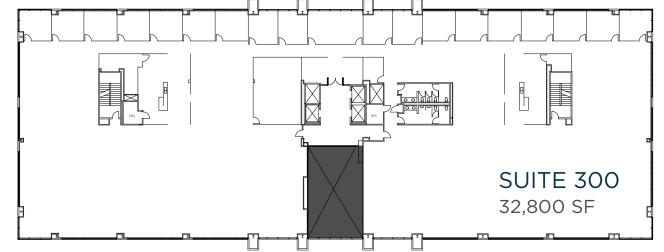

ighways 212, 169, I-494 and 62
- Connected to local and regional bike trail systems
- Minutes from the Southwest LRT Green Line
- Abundant free parking for added daily convenience















### ATTENTIVELY DESIGNED FLEXIBILITY

 Clean fresh spaces throughout, designed by RSP architects and developed for comfort and ease of use.

• Open and uncluttered environments allow for safe and unencumbered movement throughout.











• Newly renovated lobby and common areas

• Custom designed space using Class A finishes

 Flexible floorplate and large windows providing natural light and beautiful views

• Fitness center & showers

• Expansive tenant lounge with scenic outdoor patio

• Grab-n-go market







## FLOORPLANS



CLICK ON FLOOR TO DOWNLOAD FLOORPLAN



**SUITE 101** 6,093 SF











### **CONTACT US TODAY!**

DAN GLEASON 952.893.8884 dan.gleason@cushwake.com bob.revoir@cushwake.com

**BOB REVOIR** 952.893.7586

GRACE PERILLO 952.837.8693 grace.perillo@cushwake.com sam.gleason@cushwake.com

SAM GLEASON 952.241.1111