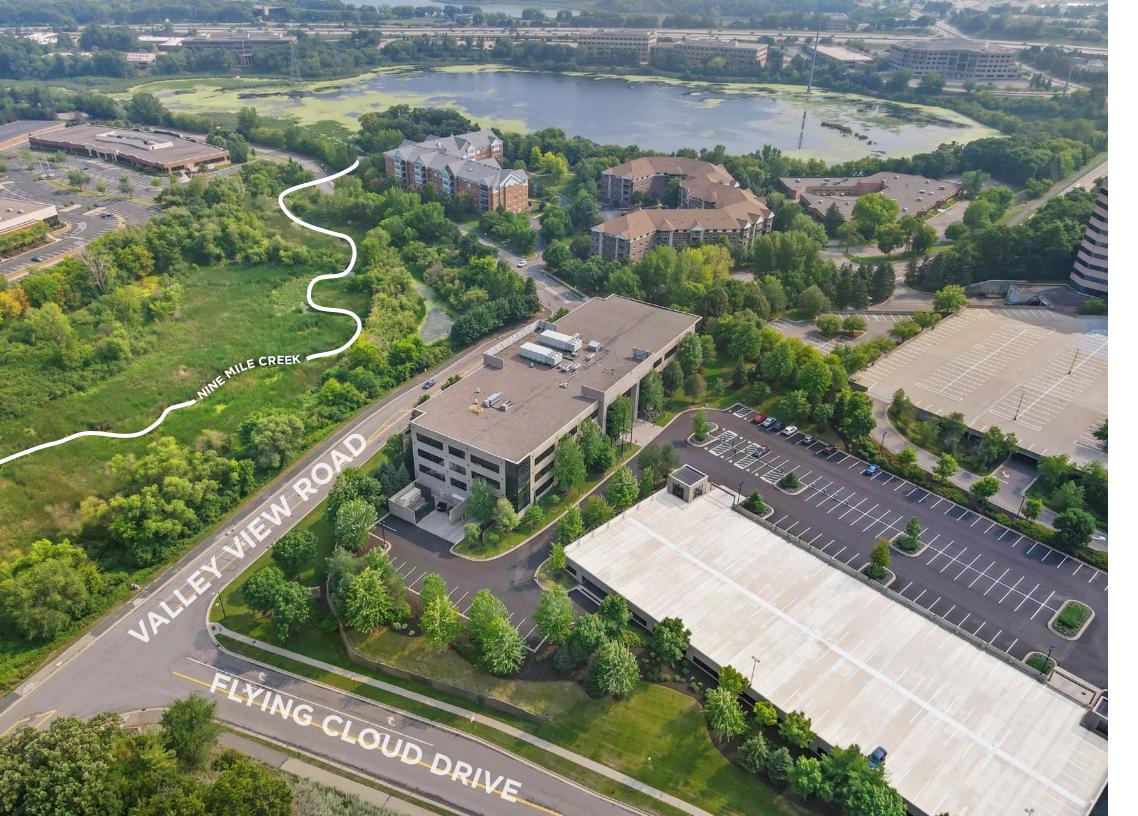

Creekside Corporate Center is located high above Eden Prairie's distinguished Flying Cloud Drive and Valley View Road, overlooking Nine Mile Creek and its protected wetlands.

The property's elevated placement, lush landscaping, and breathtaking patio view, work together to create an oasis - a calm haven from the outside world, that clears the mind and offers the sense of balance employees desire in their workday.