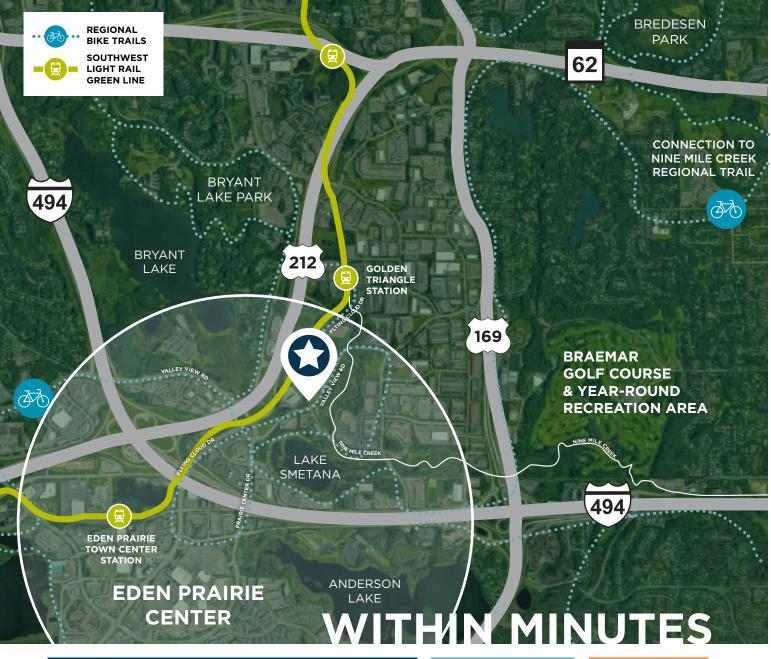

### WELL APPOINTED IN **EDEN PRAIRIE**

- Numerous restaurants and retail amenities located in the heart of Eden Prairie
- Quick access to Highways 212, 169, I-494 and 62
- Connected to local and regional bike trail systems
- Minutes from the Southwest LRT Green Line
- Abundant free parking for added daily convenience