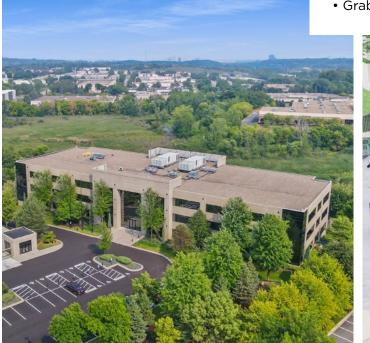

Creekside Corporate Center is located high above Eden Prairie's distinguished Flying Cloud Drive and Valley View Road, overlooking Nine Mile Creek and its protected wetlands.

The property's elevated placement, lush landscaping, and breathtaking patio view, work together to create an oasis - a calm haven from the outside world, that clears the mind and offers the sense of balance employees desire in their workday.

| <b>Total Building Size</b> | 100,000 SF  |
|----------------------------|-------------|
| Floors                     | 4           |
| Parking Ratio              | 4/1,000     |
| Space Available            | 60,000 SF   |
| Net Rate                   | \$18.50 PSF |
| Operating & Tax Exp.       | \$12.95 PSF |