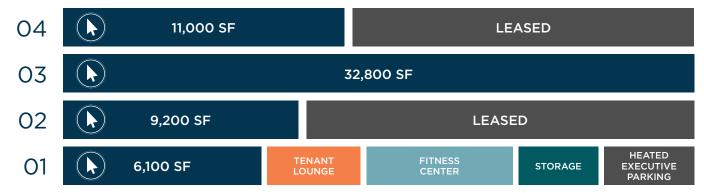

| <b>Total Building Size</b> | 100,000 SF  |
|----------------------------|-------------|
| Floors                     | 4           |
| Parking Ratio              | 4/1,000     |
| Space Available            | 60,000 SF   |
| Net Rate                   | \$18.50 PSF |
| Operating & Tax Exp.       | \$12.95 PSF |

## FLOORPLANS

CLICK ON FLOOR TO DOWNLOAD FLOORPLAN

**SUITE 101** 6,093 SF