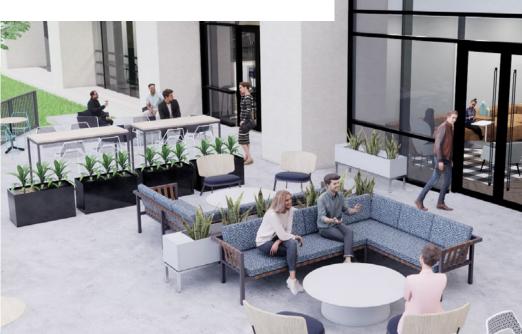

Creekside Corporate Center is located high above Eden Prairie's distinguished Flying Cloud Drive and Valley View Road, overlooking Nine Mile Creek and its protected wetlands.

The property's elevated placement, lush landscaping, and breathtaking patio view, work together to create an oasis - a calm haven from the outside world, that clears the mind and offers the sense of balance employees desire in their workday.

• Newly renovated lobby and common areas

• Custom designed space using Class A finishes

 Flexible floorplate and large windows providing natural light and beautiful views

• Fitness center & showers

• Expansive tenant lounge with scenic outdoor patio