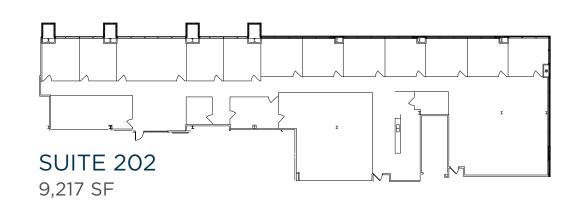

hways 212, 169, I-494 and 62
- Connected to local and regional bike trail systems
- Minutes from the Southwest LRT Green Line
- Abundant free parking for added daily convenience















### ATTENTIVELY DESIGNED FLEXIBILITY

 Clean fresh spaces throughout, designed by RSP architects and developed for comfort and ease of use.

• Open and uncluttered environments allow for safe and unencumbered movement throughout.











• Newly renovated lobby and common areas

• Custom designed space using Class A finishes

 Flexible floorplate and large windows providing natural light and beautiful views

• Fitness center & showers

• Expansive tenant lounge with scenic outdoor patio

• Grab-n-go market







## FLOORPLANS



CLICK ON FLOOR TO DOWNLOAD FLOORPLAN



**SUITE 101** 6,093 SF











### **CONTACT US TODAY!**

DAN GLEASON 952.893.8884 dan.gleason@cushwake.com bob.revoir@cushwake.com

**BOB REVOIR** 952.893.7586

GRACE PERILLO 952.837.8693 grace.perillo@cushwake.com sam.gleason@cushwake.com

SAM GLEASON 952.241.1111