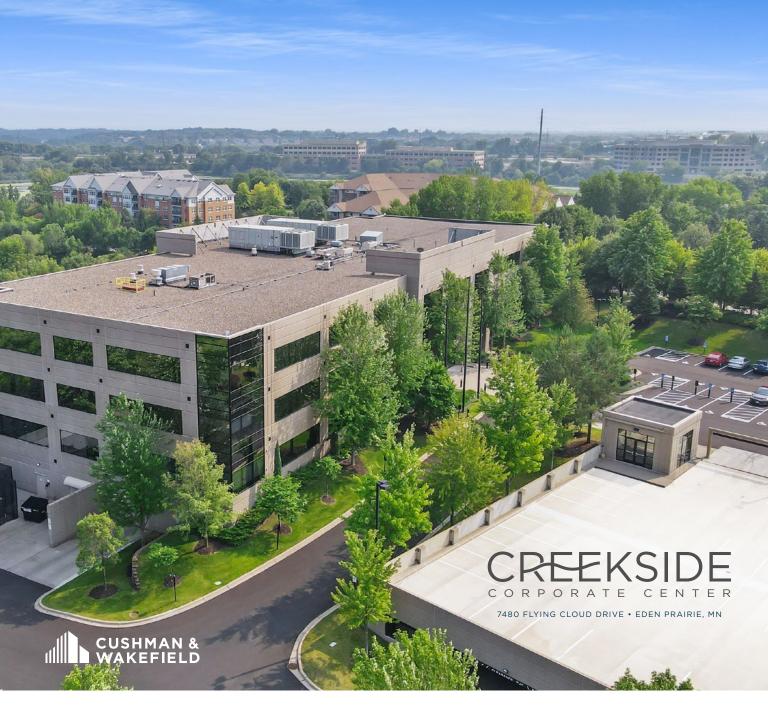

# CREKSIDE

CORPORATE CENTER

7480 FLYING CLOUD DRIVE • EDEN PRAIRIE, MN

Discover this

Creekside Corporate Center is located high above Eden Prairie's distinguished Flying Cloud Drive and Valley View Road, overlooking Nine Mile Creek and its protected wetlands.

The property's elevated placement, lush landscaping, and breathtaking patio view, work together to create an oasis - a calm haven from the outside world, that clears the mind and offers the sense of balance employees desire in their workday.