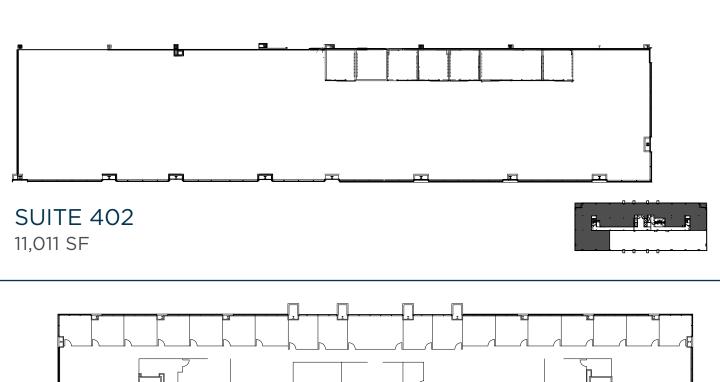

Highways 212, 169, I-494 and 62
- Connected to local and regional bike trail systems
- Minutes from the Southwest LRT Green Line
- Abundant free parking for added daily convenience















### ATTENTIVELY DESIGNED FLEXIBILITY

 Clean fresh spaces throughout, designed by RSP architects and developed for comfort and ease of use.

• Open and uncluttered environments allow for safe and unencumbered movement throughout.











• Newly renovated lobby and common areas

• Custom designed space using Class A finishes

 Flexible floorplate and large windows providing natural light and beautiful views

• Fitness center & showers

• Expansive tenant lounge with scenic outdoor patio

• Grab-n-go market







## FLOORPLANS



CLICK ON FLOOR TO DOWNLOAD FLOORPLAN



**SUITE 101** 6,093 SF











### **CONTACT US TODAY!**

DAN GLEASON 952.893.8884 dan.gleason@cushwake.com bob.revoir@cushwake.com

**BOB REVOIR** 952.893.7586

GRACE PERILLO 952.837.8693 grace.perillo@cushwake.com sam.gleason@cushwake.com

SAM GLEASON 952.241.1111