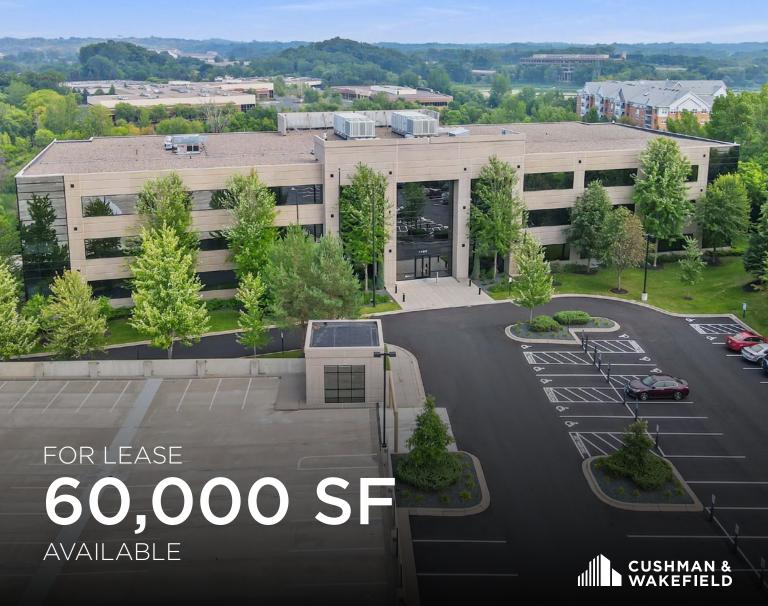

# CREKSIDE

CORPORATE CENTER

7480 FLYING CLOUD DRIVE • EDEN PRAIRIE, MN

Discover this

## HIDDEN GEM

Positioned to offer unparalleled serenity, this attentively designed suburban office environment provides the accessibility, flexibility, and convenience to ensure ease of operation on every level.

| <b>Total Building Size</b> | 100,000 SF  |
|----------------------------|-------------|
| Floors                     | 4           |
| Parking Ratio              | 4/1,000     |
| Space Available            | 60,000 SF   |
| Net Rate                   | \$18.50 PSF |
| Operating & Tax Exp.       | \$12.95 PSF |