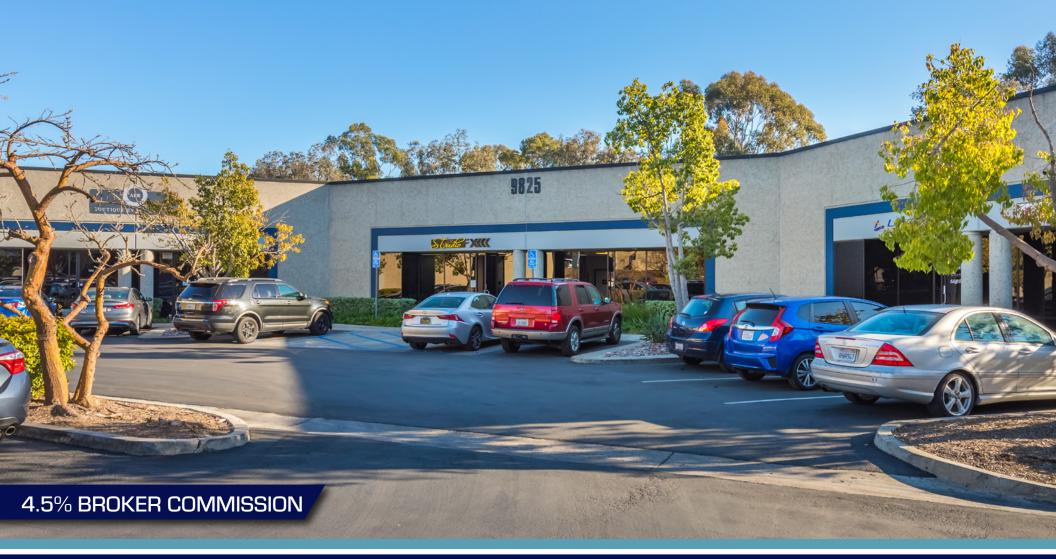

#### SUITE DETAILS

9825 Carroll Centre Rd, Suite 400

- 2,367 SF
- Open office area, (1) restroom, storage, balance warehouse. (1) GL door.
- \$1.60 PSF/Month, NNN
- NNNs = \$0.39/SF