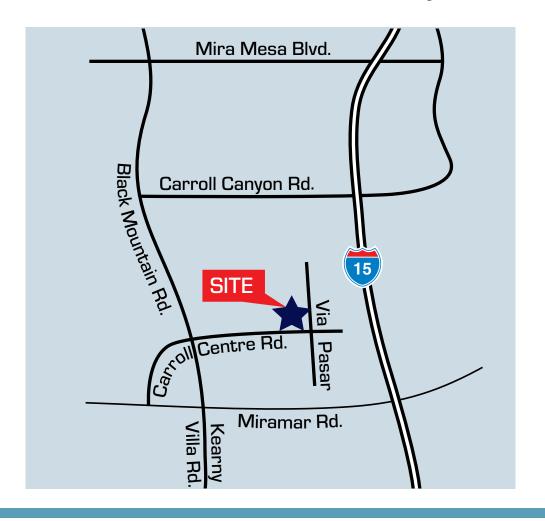

#### PROPERTY HIGHLIGHTS

- Eastern Miramar Location
- Grade Level Roll-up Doors
- Approximately 16'-18' Warehouse Clearance
- Skylights
- Immediate Access to I-15
- High Image Business Park