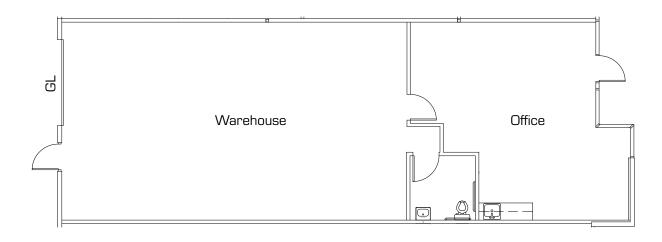

#### SUITE DETAILS

9715 Carroll Centre Rd, Suite 104

- 2,560 SF
- Reception, open office, (3) private offices, (2) restrooms, balance warehouse. (1) GL door.
- Available now
- \$1.60 PSF/Month, NNN
- NNNs = \$0.39/SF

\*FLOOR PLAN TO BE VERIFIED