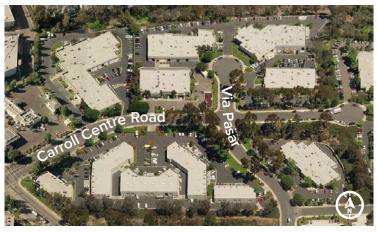

### CARROLL CANYON COMMERCE CENTER

9705-9835 Carroll Centre Rd & 9845-9939 Via Pasar, San Diego, CA 92126

RYAN DOWNING, SIOR 858.546.5416

ryan.downing@cushwake.com CA LIC. 01955032 JACK TICE 619.500.7626 jack.tice@cushwake.com

### CARROLL CANYON COMMERCE CENTER

9705-9835 Carroll Centre Rd & 9845-9939 Via Pasar, San Diego, CA 92126

| ADDRESS                              | SF    | RENT       | COMMENTS                                                                                      |  |
|--------------------------------------|-------|------------|-----------------------------------------------------------------------------------------------|--|
| 9715 Carroll Centre Rd,<br>Suite 104 | 2,560 | \$1.60 NNN | Reception, open office, (3) private offices, (2) restrooms, balance warehouse. Available now. |  |
| 9825 Carroll Centre Rd,<br>Suite 400 | 2,367 | \$1.60 NNN | Open office area, (1) restroom, storage, balance warehouse. (1) GL door.                      |  |
| 9835 Carroll Centre Rd,<br>Suite 102 | 1,558 | \$1.60 NNN | Open office, kitchenette, (1) restroom, balance warehouse. (1) GL door.                       |  |
| 9835 Carroll Centre Rd,<br>Suite 108 | 2,431 | \$1.60 NNN | Reception, (2) private offices, (1) restroom, balance warehouse. (2) GL doors.                |  |