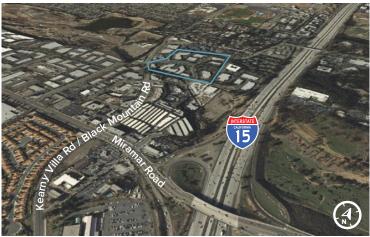

#### PROPERTY HIGHLIGHTS

- Eastern Miramar Location
- Grade Level Roll-up Doors
- Approximately 16'-18' Warehouse Clearance
- Skylights
- Immediate Access to I-15
- High Image Business Park