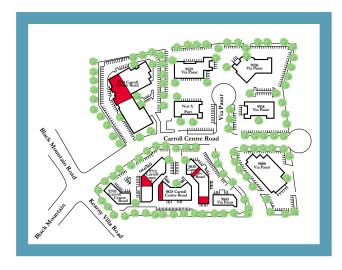

### CARROLL CANYON COMMERCE CENTER

9705-9835 Carroll Centre Rd & 9845-9939 Via Pasar, San Diego, CA 92126

RYAN DOWNING, SIOR 858.546.5416

ryan.downing@cushwake.com CA LIC. 01955032 JACK TICE 619.500.7626 jack.tice@cushwake.com

### CARROLL CANYON COMMERCE CENTER

9705-9835 Carroll Centre Rd & 9845-9939 Via Pasar, San Diego, CA 92126

| ADDRESS                              | SF    | RENT       | COMMENTS                                                                                      |  |
|--------------------------------------|-------|------------|-----------------------------------------------------------------------------------------------|--|
| 9715 Carroll Centre Rd,<br>Suite 104 | 2,560 | \$1.60 NNN | Reception, open office, (3) private offices, (2) restrooms, balance warehouse. Available now. |  |
| 9825 Carroll Centre Rd,<br>Suite 400 | 2,367 | \$1.60 NNN | Open office area, (1) restroom, storage, balance warehouse. (1) GL door.                      |  |
| 9835 Carroll Centre Rd,<br>Suite 102 | 1,558 | \$1.60 NNN | Open office, kitchenette, (1) restroom, balance warehouse. (1) GL door.                       |  |
| 9835 Carroll Centre Rd,<br>Suite 108 | 2,431 | \$1.60 NNN | Reception, (2) private offices, (1) restroom, balance warehouse. (2) GL doors.                |  |