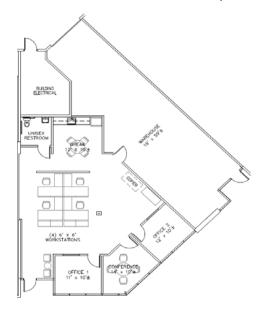

#### SUITE DETAILS

9715 Carroll Centre Rd, Suite 104

- 2,560 SF
- Reception, open office, (3) private offices, (2) restrooms, balance warehouse. (1) GL door.
- Available now
- \$1.60 PSF/Month, NNN
- NNNs = \$0.39/SF

\*FLOOR PLAN TO BE VERIFIED