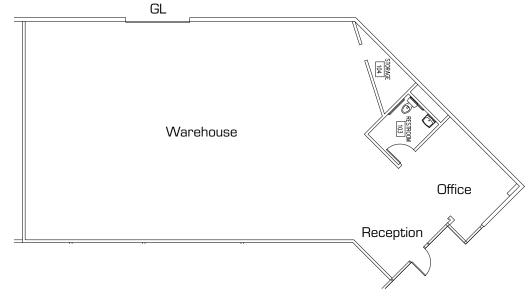

#### SUITE DETAILS

9825 Carroll Centre Rd, Suite 400

- 2,367 SF
- Open office area, (1) restroom, storage, balance warehouse. (1) GL door.
- \$1.60 PSF/Month, NNN
- NNNs = \$0.39/SF

# CARROLL CANYON COMMERCE CENTER

9705-9835 Carroll Centre Rd & 9845-9939 Via Pasar, San Diego, CA 92126

\*FLOOR PLAN TO BE VERIFIED

RYAN DOWNING, SIOR 858.546.5416 ryan.downing@cushwake.com CA LIC. 01955032 JACK TICE 619.500.7626 jack.tice@cushwake.com CA LIC. 02161178