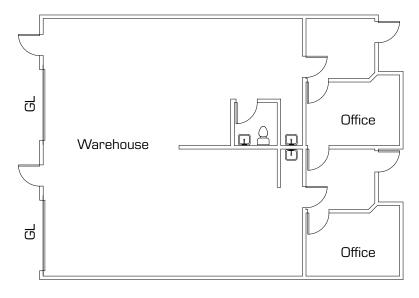

#### SUITE DETAILS

9715 Carroll Centre Rd, Suite 104

- 2,560 SF
- Reception, open office, (3) private offices, (2) restrooms, balance warehouse. (1) GL door.
- Available now
- \$1.60 PSF/Month, NNN
- NNNs = \$0.39/SF

\*FLOOR PLAN TO BE VERIFIED