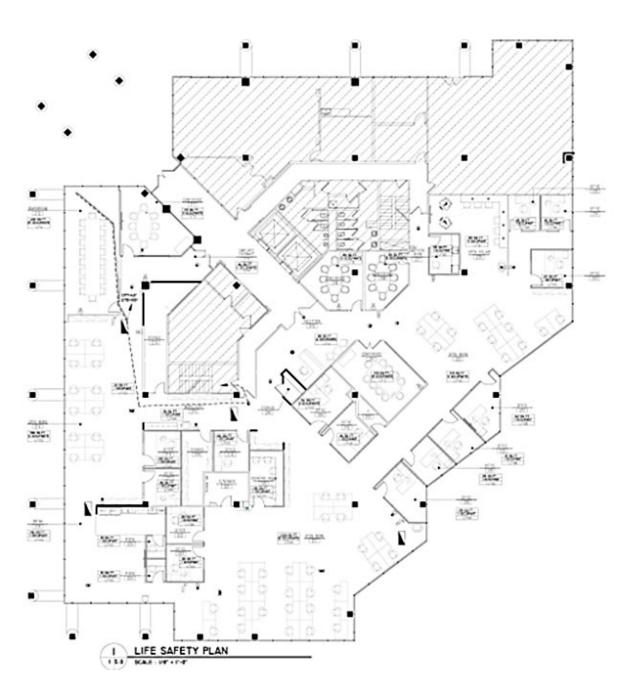

## FLOOR PLAN

3495 Piedmont Road, Building 12, Suite 205 & 210

Premises: 13,459 RSF

FOR SUBLEASE – PIEDMONT 12 13,459 RSF

Multiple Conference Rooms and Meeting Areas available within Suite