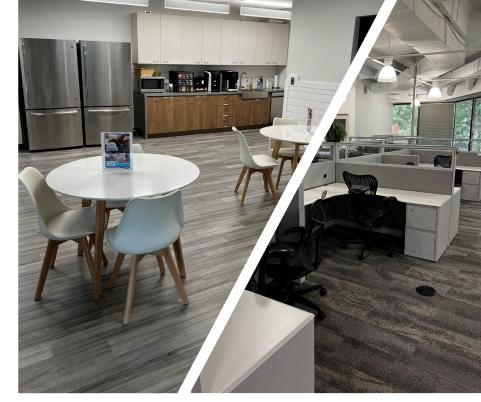

## 13,459 RSF Property Highlights

- Address: 3495 Piedmont Road, Building 12, Suite 205 & 210
- Premises: 13,459 RSF
- Rate: Negotiable
- Expiration: 5/31/2027
- Parking: 3 spaces per 1,000 rentable square foot of the Premises (40 unreserved spaces and 1 reserved space free of charge)
- Furniture: Included

## FLOOR PLAN

3495 Piedmont Road, Building 12, Suite 205 & 210

Premises: 13,459 RSF

FOR SUBLEASE – PIEDMONT 12 13,459 RSF

Multiple Conference Rooms and Meeting Areas available within Suite