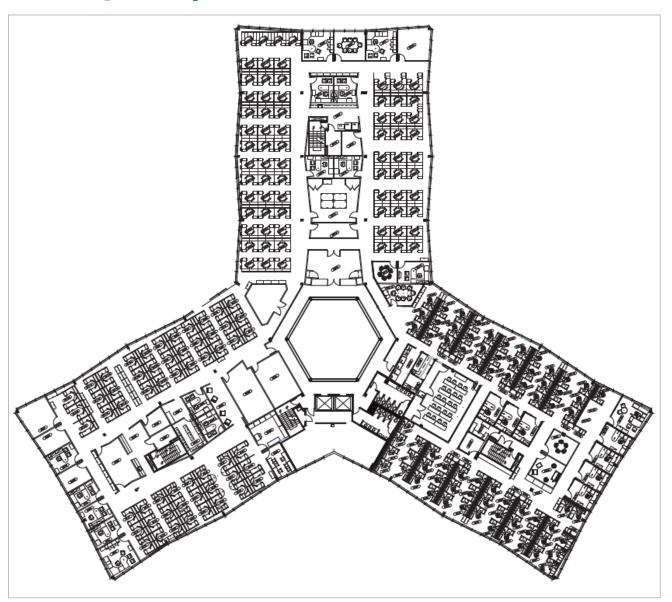

## Floorplan | 2nd Floor

**Entire 2nd Floor** 

36,358 RSF (divisible)

Expiration: 10/31/2025