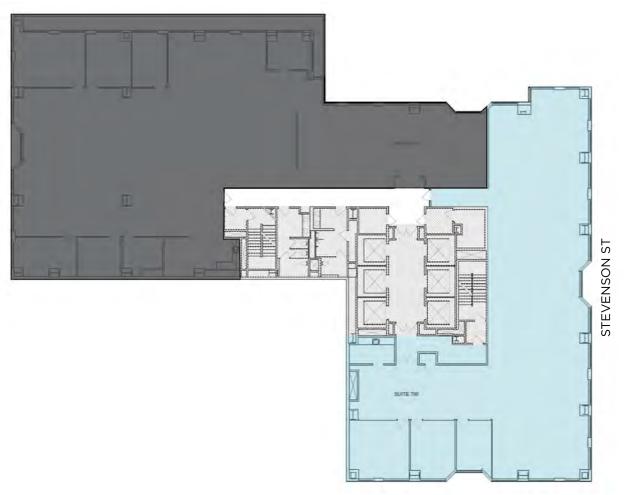

## **PREMISES**

• Suite 700 | 5,109 RSF

# Suite 700 | 5,109 RSF

## **FLOOR PLAN**

**NEW MONTGOMERY ST** 

# **33 NEW MONTGOMERY**

PARTIAL 7<sup>TH</sup> FLOOR

Suite 700 | 5,109 RSF