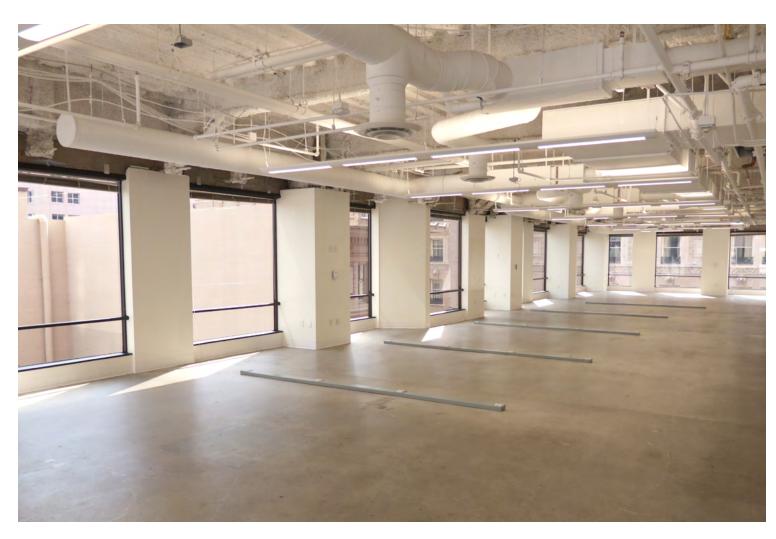

# **PHOTOS**

## **FEATURES**

- Credit Sublessor
- Creative, Spec Finishes
- Can Deliver Up To 70 Steelcase Bivi Desks
- Exposed Ceiling and Polished Concrete Floors
- 1 Larger Conference Room
- 1 Smaller Conference Room
- 1 Smaller Meeting Room
- Kitchen
- Double Door Elevator Identity
- Cityscape Views

#### **DESCRIPTION**

- Available Immediately
- Rate: Negotiable
- Term: Through November 30, 2023
- · Credit Sublessor
- Creative, Spec Finishes
- Can Deliver Up To 70 Steelcase Bivi Desks
- Exposed Ceiling and Polished Concrete Floors
- 1 Larger Conference Room
- 1 Smaller Conference Room
- 1 Smaller Meeting Room
- Kitchen
- Double Door Elevator Identity
- Cityscape Views