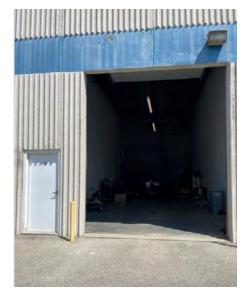

## **Property Photos**

### UNIT B

| Space Available: | 1,000 SF                |
|------------------|-------------------------|
| Clear Height:    | 20'                     |
| Loading:         | 10' x 12' drive-in door |
| Lift:            | Car lift included       |
| Lease Rate:      | \$1,475/month NNN       |