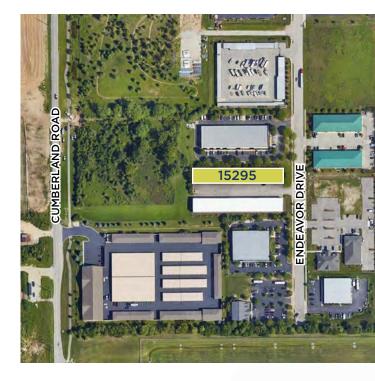

# 15295 ENDEAVOR DRIVE NOBLESVILLE, IN 46060

### **Property Highlights**

### UNIT B

| Space Available: | 1,000 SF                |
|------------------|-------------------------|
| Clear Height:    | 20'                     |
| Loading:         | 10' x 12' drive-in door |
| Lift:            | Car lift included       |
| Lease Rate:      | \$1,475/month NNN       |