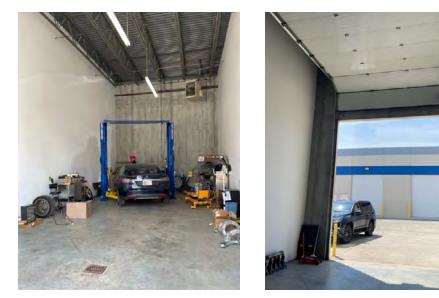

## **Property Photos**

### UNIT B

| Space Available: | 1,000 SF                |
|------------------|-------------------------|
| Clear Height:    | 20'                     |
| Loading:         | 10' x 12' drive-in door |
| Lift:            | Car lift included       |
| Lease Rate:      | \$1,475/month NNN       |