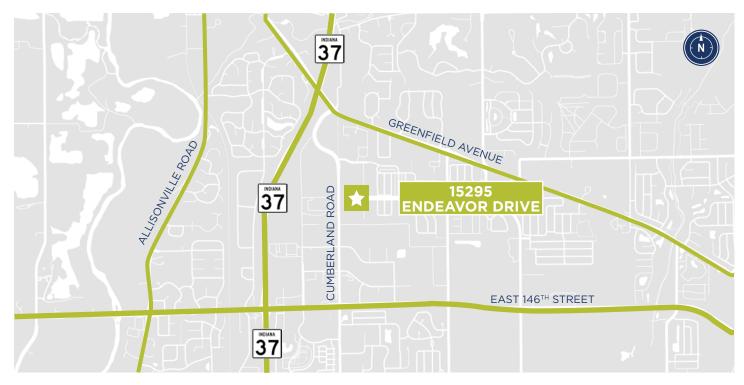

## FOR LEASE 15295 ENDEAVOR DRIVE NOBLESVILLE, IN 46060

**ONE UNIT REMAINING** 

### **Property Highlights**

### UNIT B

| Space Available: | 1,000 SF                |
|------------------|-------------------------|
| Clear Height:    | 20'                     |
| Loading:         | 10' x 12' drive-in door |
| Lift:            | Car lift included       |
| Lease Rate:      | \$1,475/month NNN       |



### **Contact Information**

Bennett M. Williams Director +1 317 639 0442 bennett.williams@cushwake.com



# 15295 ENDEAVOR DRIVE NOBLESVILLE, IN 46060

## **Property Photos**





## **Location Map**



#### Contact Information Bennett M. Williams Director +1 317 639 0442 bennett.williams@cushwake.com



©2024 Cushman & Wakefield. All rights reserved. The information contained in this communication is strictly confidential. This information has been obtained from sources believed to be reliable but has not been verified. NO WARRANTY OR REPRESENTATION, EXPRESS OR IMPLIED, IS MADE AS TO THE CONDITION OF THE PROPERTY (OR PROPERTIES) REFERENCED HEREIN OR AS TO THE ACCURACY OR COMPLETENESS OF THE INFORMATION CONTAINED HEREIN, AND SAME IS SUBMITTED SUBJECT TO ERRORS, OMISSIONS, CHANGE OF PRICE, RENTAL OR OTHER CONDITIONS, WITHDRAWAL WITHOUT NOTICE, AND TO ANY SPECIAL LISTING CONDITIONS IMPOSED BY THE PROPERTY OWNER(S). ANY PROJECTIONS, OPINIONS OR ESTIMATES ARE SUBJECT TO UNCERTAINTY AND DO N