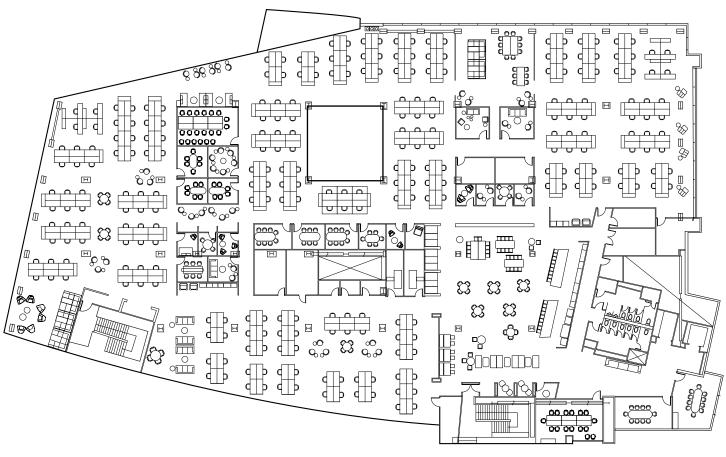

## FLOOR PLAN

### **4TH FLOOR**

**264**Fully Wired
Height-Adjustable Desks

24
Conference Rooms

Large Multi-Purpose Rooms

Large All-Hands/ Break Room

Multiple Break-Out/ Soft Seating Areas