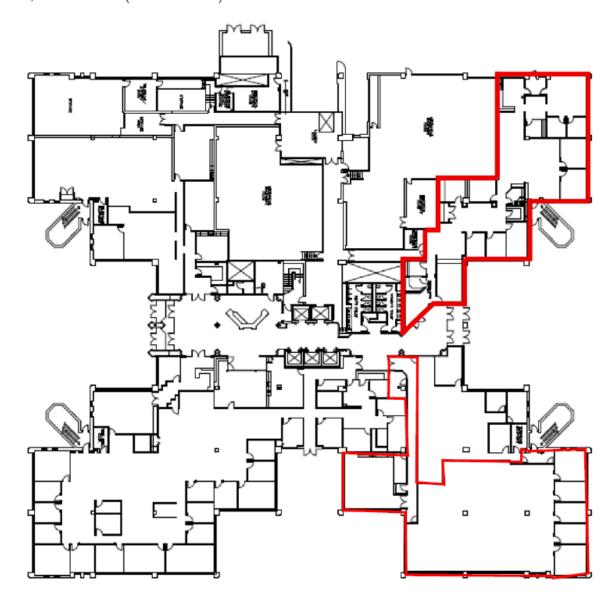

## SUBLEASE DETAILS

- 38,269 +/- total SF on 1<sup>st</sup> and 2<sup>nd</sup> floors
- Fully furnished, efficient floor plan with upgraded conference rooms and private rooms.
- Sublease term through 1/31/2027
- RATE NEGOTIABLE
- Close proximity to Light Rail and I-83.
- Spacious office suites with beautiful lobby entrance, lobby attendant, 5 elevators, and 5 stairwells.
- · Abundant, covered parking
- Minutes from abundant amenities such as restaurants, banks, shops, and more.



### CONTACT:

David Baird, CRE / David.baird@cushwake.com / +1 410 685 9240

Michael Denise, MSREI / Michael.denise@cushwake.com / +1 410 347 7548



11311 McCormick Road Hunt Valley, MD

## FIRST FLOOR PLAN

- 5,498 RSF (Suite 170)
- 7,098 RSF (Suite 180)



### **CONTACT:**

David Baird, CRE / David.baird@cushwake.com / +1 410 685 9240

Michael Denise, MSREI / Michael.denise@cushwake.com / +1 410 347 7548



11311 McCormick Road Hunt Valley, MD

## SECOND FLOOR PLAN

• 25,673 SF (Suite 230)



### **CONTACT:**

David Baird, CRE / David.baird@cushwake.com / +1 410 685 9240

Michael Denise, MSREI / Michael.denise@cushwake.com / +1 410 347 7548



11311 McCormick Road Hunt Valley, MD

## **HUNT VALLEY AERIAL WITH AMENITIES**



### **CONTACT:**

David Baird, CRE / David.baird@cushwake.com / +1 410 685 9240

Michael Denise, MSREI / Michael.denise@cushwake.com / +1 410 347 7548





11311 McCormick Road Hunt Valley, MD

## **INTERIOR & LOBBY**







### **CONTACT:**

David Baird, CRE / David.baird@cushwake.com / +1 410 685 9240

Michael Denise,