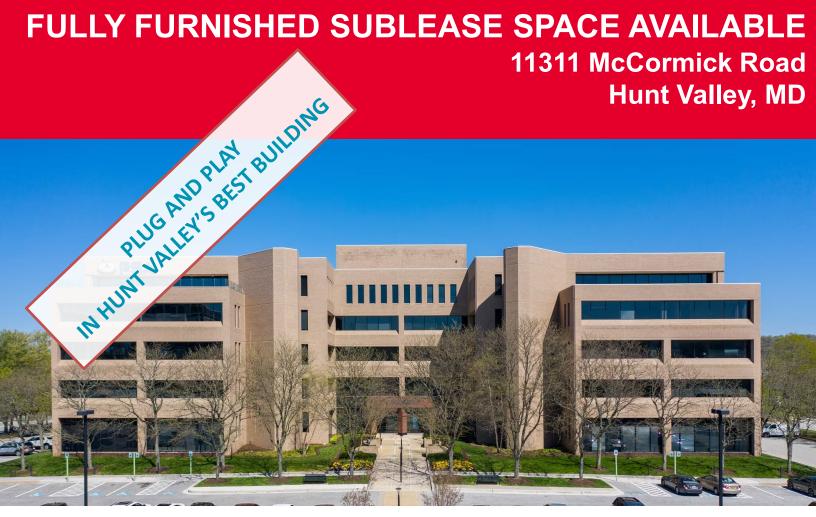

## SUBLEASE DETAILS

- 38,269 +/- total SF on 1<sup>st</sup> and 2<sup>nd</sup> floors
- Fully furnished, efficient floor plan with upgraded conference rooms and private rooms.
- Sublease term through 1/31/2027
- RATE NEGOTIABLE
- Close proximity to Light Rail and I-83.
- Spacious office suites with beautiful lobby entrance, lobby attendant, 5 elevators, and 5 stairwells.
- · Abundant, covered parking
- Minutes from abundant amenities such as restaurants, banks, shops, and more.

### CONTACT:

David Baird, CRE / David.baird@cushwake.com / +1 410 685 9240

Michael Denise, MSREI / Michael.denise@cushwake.com / +1 410 347 7548

11311 McCormick Road Hunt Valley, MD