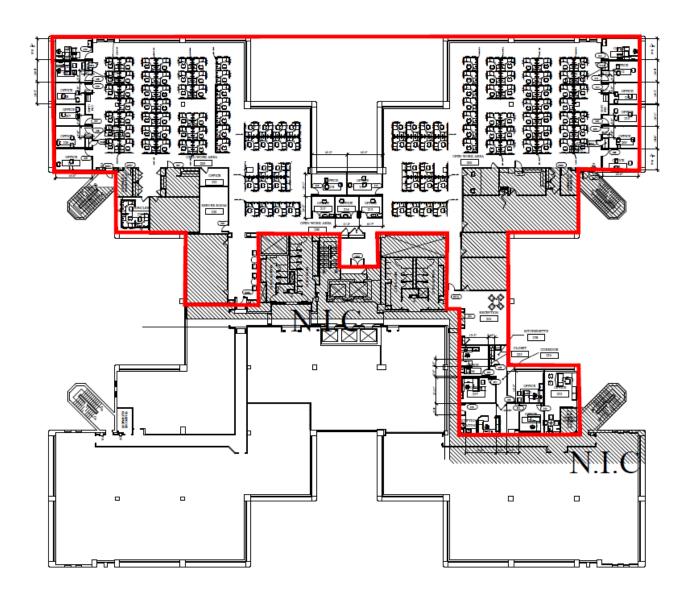

e term through 1/31/2027
- RATE NEGOTIABLE
- Close proximity to Light Rail and I-83.
- Spacious office suites with beautiful lobby entrance, lobby attendant, 5 elevators, and 5 stairwells.
- · Abundant, covered parking
- Minutes from abundant amenities such as restaurants, banks, shops, and more.



### CONTACT:

David Baird, CRE / David.baird@cushwake.com / +1 410 685 9240

Michael Denise, MSREI / Michael.denise@cushwake.com / +1 410 347 7548



11311 McCormick Road Hunt Valley, MD

## FIRST FLOOR PLAN

- 5,498 RSF (Suite 170)
- 7,098 RSF (Suite 180)



### **CONTACT:**

David Baird, CRE / David.baird@cushwake.com / +1 410 685 9240

Michael Denise, MSREI / Michael.denise@cushwake.com / +1 410 347 7548



11311 McCormick Road Hunt Valley, MD

## SECOND FLOOR PLAN

• 25,673 SF (Suite 230)



### **CONTACT:**

David Baird, CRE / David.baird@cushwake.com / +1 410 685 9240

Michael Denise, MSREI / Michael.denise@cushwake.com / +1 410 347 7548



11311 McCormick Road Hunt Valley, MD

## **HUNT VALLEY AERIAL WITH AMENITIES**



### **CONTACT:**

David Baird, CRE / David.baird@cushwake.com / +1 410 685 9240

Michael Denise, MSREI / Michael.denise@cushwake.com / +1 410 347 7548





11311 McCormick Road Hunt Valley, MD

## **INTERIOR & LOBBY**







### **CONTACT:**

David Baird, CRE / David.baird@cushwake.com / +1 410 685 9240

Michael Denise, MSREI / Michael.denise@cushwake.com / +1 410 347 7548





11311 McCormick Road Hunt Valley, MD

### **INTERIOR:**

2<sup>nd</sup> Floor Lobby, Board Room, & Typical Workstations









### CONTACT:

David Baird, CRE / David.baird@cushwak