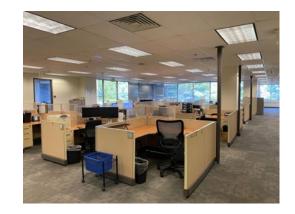

## **INTERIOR & LOBBY**

### **INTERIOR:**

2<sup>nd</sup> Floor Lobby, Board Room, & Typical Workstations

## **INTERIOR**

## INTERIOR - Break Room & Private Offices