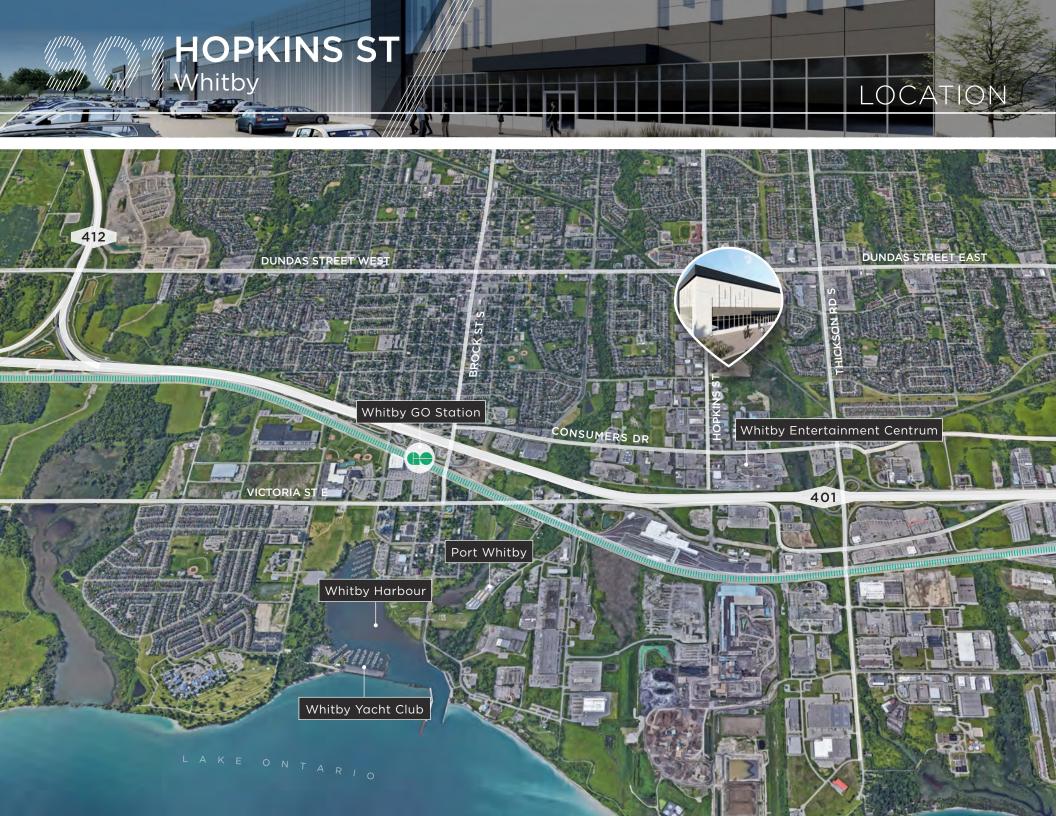

# HOPKINS ST Whitby

# CONNECTIVITY

| 401                           | 1 km  | 5 mins  |
|-------------------------------|-------|---------|
| HIGHWAY 407                   | 11 km | 16 mins |
| HIGHWAY 404                   | 38 km | 35 mins |
| HIGHWAY 427                   | 75 km | 45 mins |
| PEARSON INTERNATIONAL AIRPORT | 81 km | 48 mins |
| TORONTO (DOWNTOWN)            | 55 km | 58 mins |