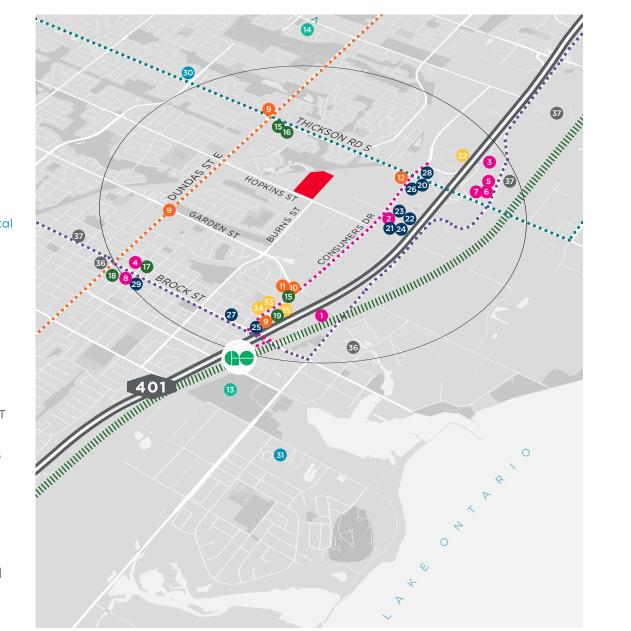

### **RETAIL**

- 1. Canadian Tire
- 2. Whitby Entertainment Centrum Mall
- 3. Home Depot
- 4. LCBO
- 5. Best Buy
- 6. Golf Town
- 7. Princess Auto
- 8. Shoppers Drug Mart

### **GAS STATIONS**

- 9. Petro-Canada
- 10. Pioneer
- 11. Ultramar
- 12. Shell

## **SPORT & ENTERTAINMENT**

- 13. Iroquois Park Sports Centre
- 14. Oshawa Golf and Curling Club

#### **BANKS**

- 15. TD Canada Trust
- 16. CIBC
- 17. BMO
- 18. Scotiabank
- 19. RBC

IIIII GO TRANSIT

93%

# FOOD/RESTAURANTS

- 20. Tim Hortons
- 21. Jack Astors
- 22. Lone Star
- 23. Montana's
- 24. Milestones
- 25. McDonald's
- 26. Starbucks
- 27. Greek Tycoon
- 28. Wendy's
- 29. FreshCo

# **FIRST RESPONDERS**

- 30. Whitby Fire Station 2
- 31. Lakeridge Health Hospital

### **HOTELS**

- 32. Travelodge
- 33. Marriot Residence Inn
- 34. Holiday Inn
- 35. Motel 6

### **COURIER DEPOTS**

- 36. FedEx
- 37. Purolator

### **DURHAM REGION TRANSIT**

- •••• Route# 905. 917
- •••• Route# 392, 900, N1
- ••••• Route# 302, 392, 917, 90
- •••• Route# 905, 403

423,301