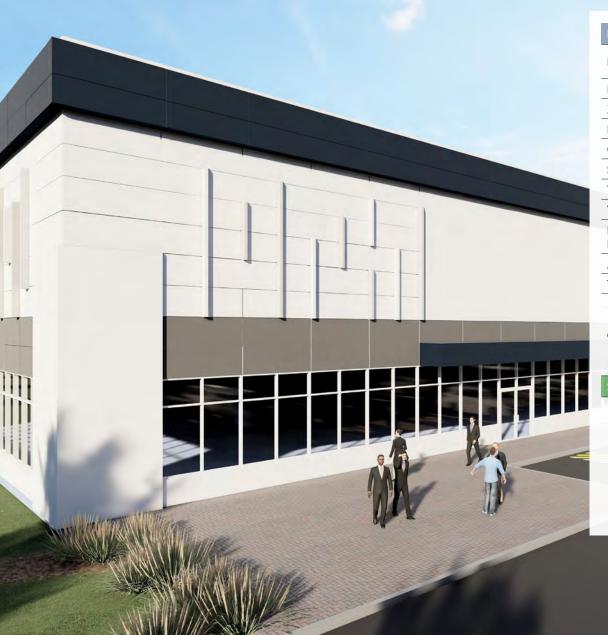

# HOPKINS ST Whitby PROPERTY DETAILS

| BUILDING SPECIFICATIONS |                                                                                                                                                                                                               |  |
|-------------------------|---------------------------------------------------------------------------------------------------------------------------------------------------------------------------------------------------------------|--|
| LOCATION                | North of Highway 401,<br>East of Thickson Road South                                                                                                                                                          |  |
| LOT SIZE                | 22.21 acres (13.5 developable acres)                                                                                                                                                                          |  |
| ZONING                  | M2 - Industrial                                                                                                                                                                                               |  |
| BUILDING AREA           | 293,251 SF (3% Office)                                                                                                                                                                                        |  |
| CLEAR HEIGHT            | 40'                                                                                                                                                                                                           |  |
| SHIPPING                | 30 truck level and 2 drive in                                                                                                                                                                                 |  |
| TRAILER PARKING         | 21 stalls                                                                                                                                                                                                     |  |
| VEHICLE PARKING         | 211 vehicle parking stalls                                                                                                                                                                                    |  |
| EXPECTED DELIVERY DATE  | Q2 2024                                                                                                                                                                                                       |  |
| ASKING RENT             | Please contact listing agents                                                                                                                                                                                 |  |
| TMI                     | To be determined                                                                                                                                                                                              |  |
| COMMENTS                | <ul> <li>56' x 43' bay sizing with 60' staging bay</li> <li>40' clear height</li> <li>21 trailer parking positions and over<br/>200 vehicle parking stalls</li> <li>Close proximity to Highway 401</li> </ul> |  |