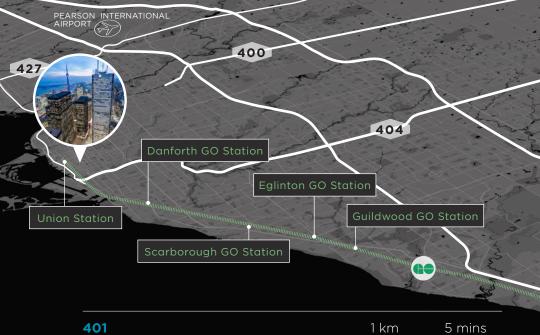

# CONNECTIVITY

| 401                           | 1 km  | 5 mins  |
|-------------------------------|-------|---------|
| HIGHWAY 407                   | 11 km | 16 mins |
| HIGHWAY 404                   | 38 km | 35 mins |
| HIGHWAY 427                   | 75 km | 45 mins |
| PEARSON INTERNATIONAL AIRPORT | 81 km | 48 mins |
| TORONTO (DOWNTOWN)            | 55 km | 58 mins |