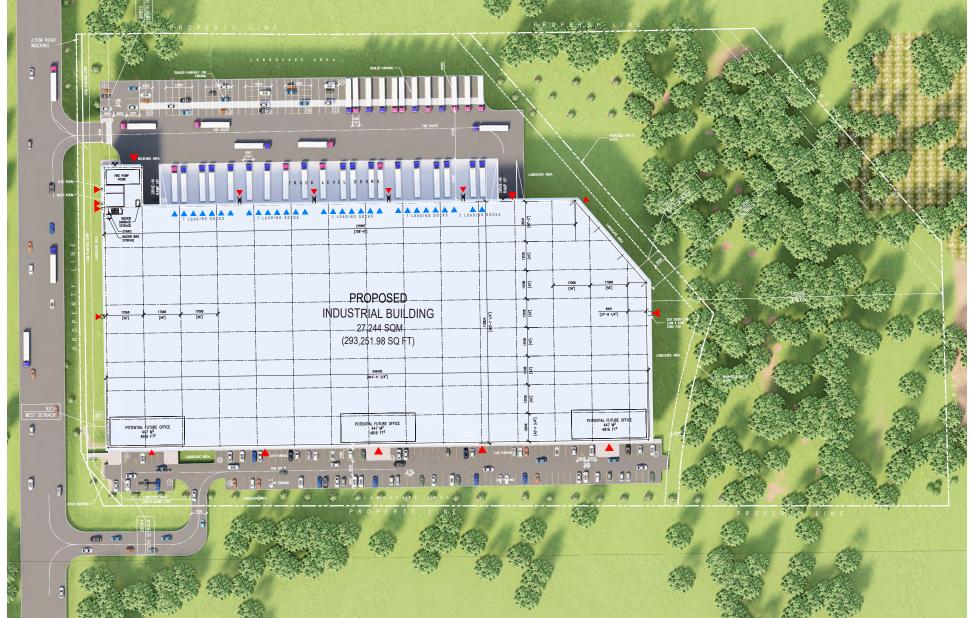

# HOPKINS ST Whitby PROPERTY DETAILS

| BUILDING SPECIFICATIONS |                                                                                                                                                                                                               |  |
|-------------------------|---------------------------------------------------------------------------------------------------------------------------------------------------------------------------------------------------------------|--|
| LOCATION                | North of Highway 401,<br>East of Thickson Road South                                                                                                                                                          |  |
| LOT SIZE                | 22.21 acres (13.5 developable acres)                                                                                                                                                                          |  |
| ZONING                  | M2 - Industrial                                                                                                                                                                                               |  |
| BUILDING AREA           | 293,251 SF (3% Office)                                                                                                                                                                                        |  |
| CLEAR HEIGHT            | 40'                                                                                                                                                                                                           |  |
| SHIPPING                | 30 truck level and 2 drive in                                                                                                                                                                                 |  |
| TRAILER PARKING         | 21 stalls                                                                                                                                                                                                     |  |
| VEHICLE PARKING         | 211 vehicle parking stalls                                                                                                                                                                                    |  |
| EXPECTED DELIVERY DATE  | Q2 2024                                                                                                                                                                                                       |  |
| ASKING RENT             | Please contact listing agents                                                                                                                                                                                 |  |
| TMI                     | To be determined                                                                                                                                                                                              |  |
| COMMENTS                | <ul> <li>56' x 43' bay sizing with 60' staging bay</li> <li>40' clear height</li> <li>21 trailer parking positions and over<br/>200 vehicle parking stalls</li> <li>Close proximity to Highway 401</li> </ul> |  |