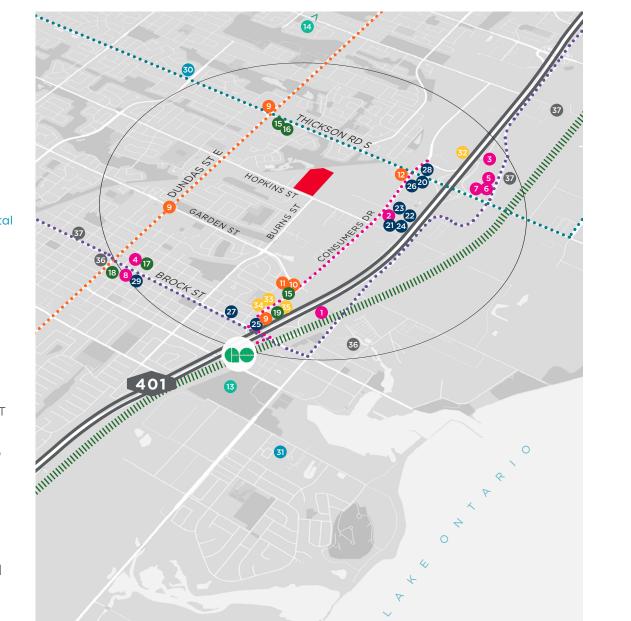

#### RETAIL

- 1. Canadian Tire
- 2. Whitby Entertainment Centrum Mall
- 3. Home Depot
- 4. LCBO
- 5. Best Buy
- 6. Golf Town
- 7. Princess Auto
- 8. Shoppers Drug Mart

#### **GAS STATIONS**

- 9. Petro-Canada
- 10. Pioneer
- 11. Ultramar
- 12. Shell

#### **SPORT & ENTERTAINMENT**

- 13. Iroquois Park Sports Centre
- 14. Oshawa Golf and Curling Club

#### BANKS

- 15. TD Canada Trust
- 16. CIBC
- 17. BMO
- 18. Scotiabank
- 19. RBC

#### FOOD/RESTAURANTS

- 20. Tim Hortons
- 21. Jack Astors
- 22. Lone Star
- 23. Montana's
- 24. Milestones
- 25. McDonald's
- 26. Starbucks
- 27. Greek Tycoon
- 28. Wendy's
- 29. FreshCo

#### **FIRST RESPONDERS**

- 30. Whitby Fire Station 2
- 31. Lakeridge Health Hospital

#### HOTELS

- 32. Travelodge
- 33. Marriot Residence Inn
- 34. Holiday Inn
- 35. Motel 6

#### **COURIER DEPOTS**

36. FedEx37. Purolator

DURHAM REGION TRANSIT Route# 905, 917 Route# 392, 900, N1 Route# 302, 392, 917, 90 Route# 905, 403