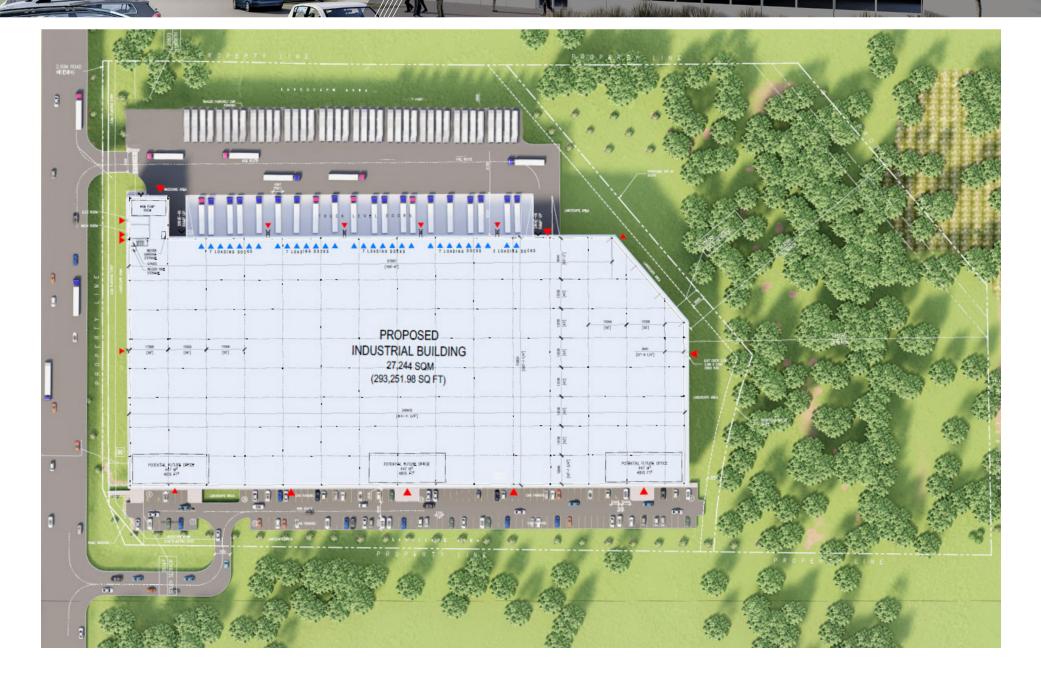

# SITE PLAN

### PROPERTY DETAILS

COMMENTS

- 40 trailer parking positions and over 200 vehicle parking stalls
- Close proximity to Highway 401