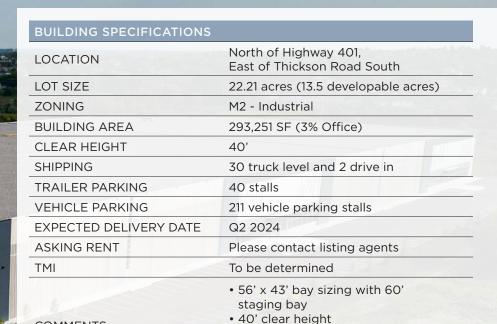

### PROPERTY DETAILS

COMMENTS

- 40 trailer parking positions and over 200 vehicle parking stalls
- Close proximity to Highway 401