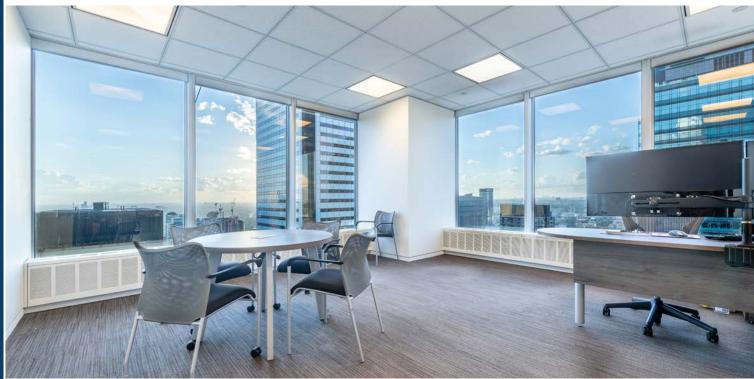

## HIGHLIGHTS

- core
- High-rise office space with specular views and natural light
- Nicely improved with mix of boardrooms, meeting rooms, offices, open area, reception, and brand new lounge/café
- LEED Gold Building Certification
- BOMA Platinum Building Certification
- network
- club, food court, shopping and cafés

### SUITE 4610 16,290 SF

199 BAY STREET