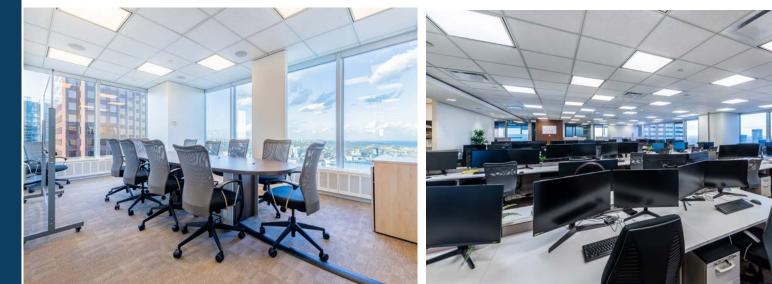

## HIGHLIGHTS

- core
- High-rise office space with specular views and natural light
- Nicely improved with mix of boardrooms, meeting rooms, offices, open area, reception, and brand new lounge/café
- LEED Gold Building Certification
- BOMA Platinum Building Certification
- network
- club, food court, shopping and cafés

### SUITE 4610 16,290 SF

199 BAY STREET