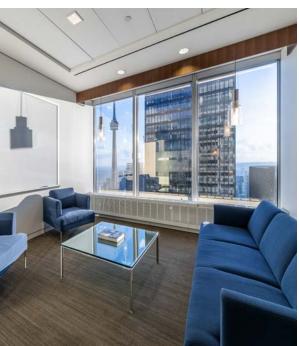

## HIGHLIGHTS

- core
- High-rise office space with specular views and natural light
- Nicely improved with mix of boardrooms, meeting rooms, offices, open area, reception, and brand new lounge/café
- LEED Gold Building Certification
- BOMA Platinum Building Certification
- network
- club, food court, shopping and cafés

### SUITE 4610 16,290 SF

199 BAY STREET