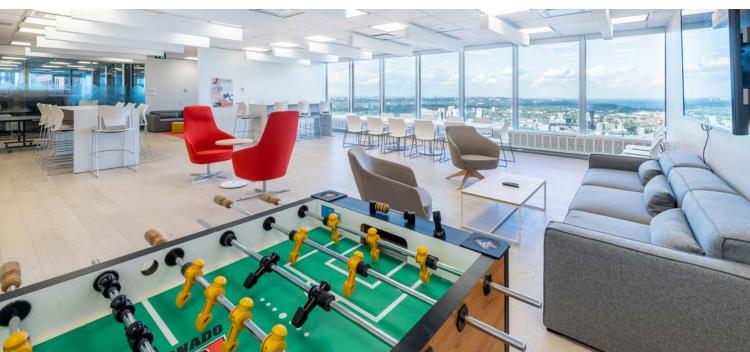

## HIGHLIGHTS

- core
- High-rise office space with specular views and natural light
- Nicely improved with mix of boardrooms, meeting rooms, offices, open area, reception, and brand new lounge/café
- LEED Gold Building Certification
- BOMA Platinum Building Certification
- network
- club, food court, shopping and cafés

### SUITE 4610 16,290 SF

199 BAY STREET