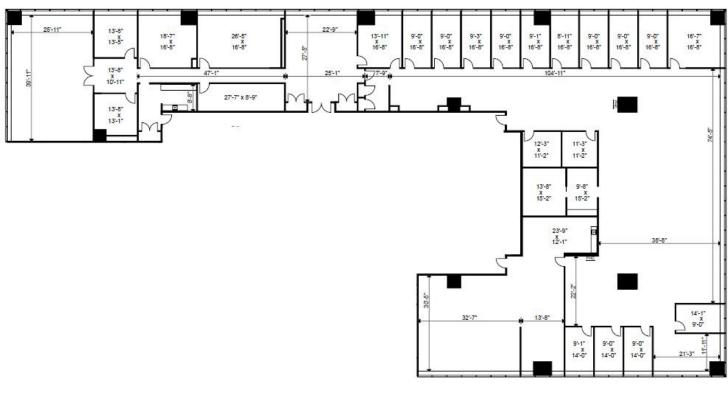

## DETAILS

| Available Space: | 46 <sup>th</sup> Floor<br>Suite 4610 - 16,290 SF*                                                        |
|------------------|----------------------------------------------------------------------------------------------------------|
|                  | *Square footages from 12,000 SF - 16,290 SF will be<br>considered. Please call listing agent to discuss. |
| Net Asking Rate: | Please call listing agent to discuss                                                                     |
| Additional Rent: | \$34.91 PSF (2023 Est.)                                                                                  |
| Occupancy:       | Immediate                                                                                                |
| Term:            | January 30, 2027                                                                                         |

### SUITE 4610 16,290 SF

199 BAY STREET