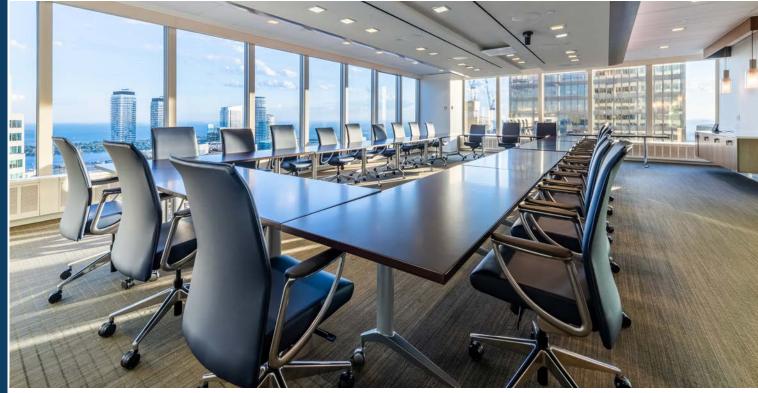

## HIGHLIGHTS

- core
- High-rise office space with specular views and natural light
- Nicely improved with mix of boardrooms, meeting rooms, offices, open area, reception, and brand new lounge/café
- LEED Gold Building Certification
- BOMA Platinum Building Certification
- network
- club, food court, shopping and cafés

### SUITE 4610 16,290 SF

199 BAY STREET