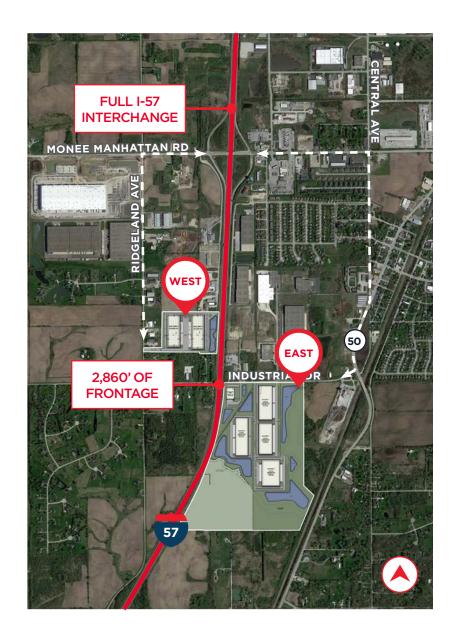

#### Location Overview

- Immediate access to Full Interchange at Monee/Manhattan Road and I-57
- Lowest Per Square Foot Property Taxes in the Chicago Metro area
- Tax Increment Financing Resulting in a 80% Real Estate Tax Abatement in Monee
- 12 minute drive to the I-57 and I-80 Interchange

- I-57 Frontage Sites Available
- Car & Trailer Parking To Suit
- ESFR Sprinkler System
- 7" Floor Slabs
- LED Lighting
- 50' x 50' Bays with 60' Speed Bays
- RE Taxes: \$0.35 psf
- Lease Rate: Subject to Offer
- Sale Price: Subject to Offer
- 2.860' of frontage on I-57 with traffic counts of 40,000 cars daily
- Regional Technical Colleges-Training and Job Centers within close proximity to property
- Corporate neighbors include Amazon, Georgia Pacific, Clorox, Solo Cup & XPO
- Large local workforce