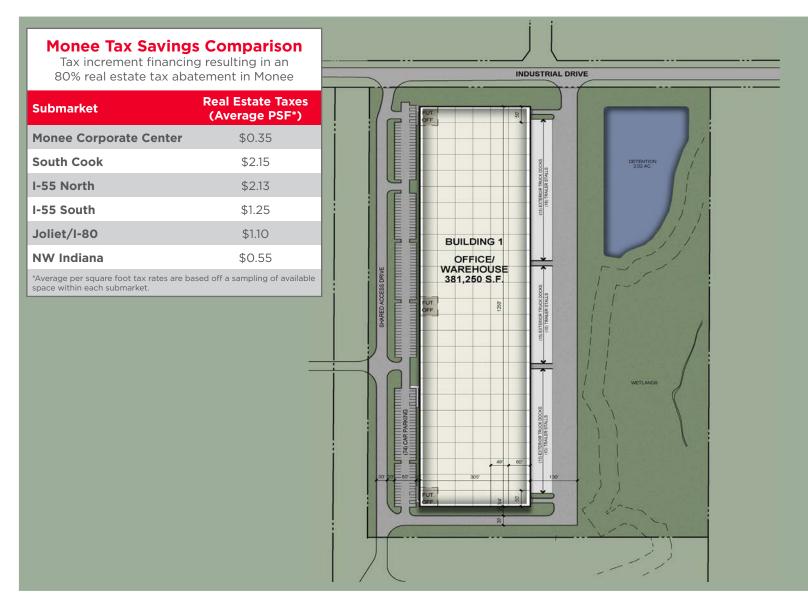

#### Location Overview

- Immediate access to Full Interchange at Monee/Manhattan Road and I-57
- Lowest Per Square Foot Property Taxes in the Chicago Metro area
- Tax Increment Financing Resulting in a 80% Real Estate Tax Abatement in Monee
- 12 minute drive to the I-57 and I-80 Interchange

- I-57 Frontage Sites Available
- Car & Trailer Parking To Suit
- ESFR Sprinkler System
- 7" Floor Slabs
- LED Lighting
- 50' x 50' Bays with 60' Speed Bays
- RE Taxes: \$0.35 psf
- Lease Rate: Subject to Offer
- Sale Price: Subject to Offer
- 2.860' of frontage on I-57 with traffic counts of 40,000 cars daily
- Regional Technical Colleges-Training and Job Centers within close proximity to property
- Corporate neighbors include Amazon, Georgia Pacific, Clorox, Solo Cup & XPO
- Large local workforce