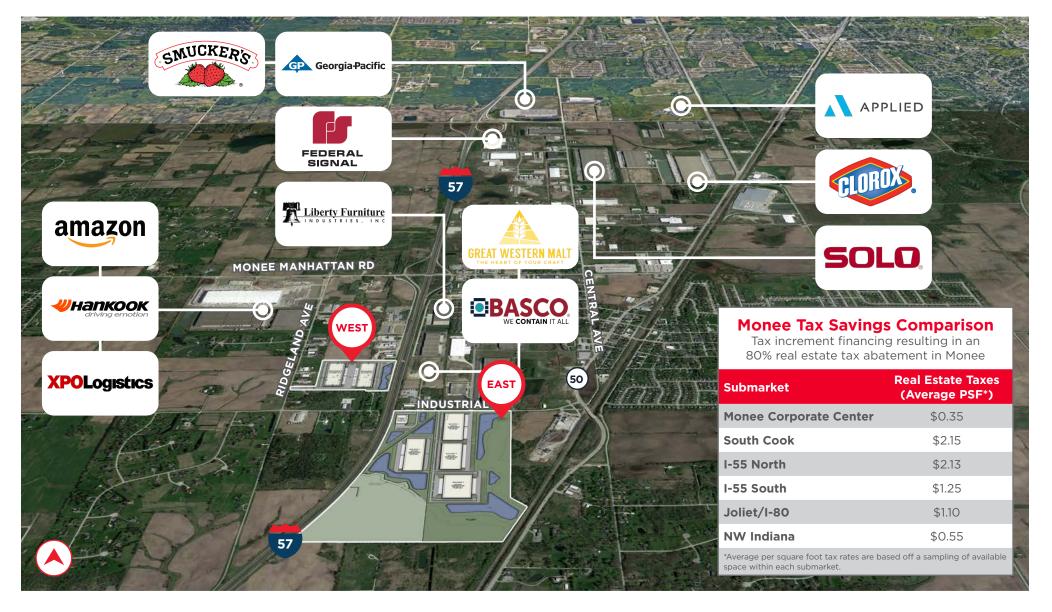

#### **Corporate Neighbors**

**MONEE CORPORATE CENTER** 

- I-57 Frontage Sites Available
- Car & Trailer Parking To Suit
- ESFR Sprinkler System
- 7" Floor Slabs
- LED Lighting
- 50' x 50' Bays with 60' Speed Bays
- RE Taxes: \$0.35 psf
- Lease Rate: Subject to Offer
- Sale Price: Subject to Offer
- 2.860' of frontage on I-57 with traffic counts of 40,000 cars daily
- Regional Technical Colleges-Training and Job Centers within close proximity to property
- Corporate neighbors include Amazon, Georgia Pacific, Clorox, Solo Cup & XPO
- Large local workforce