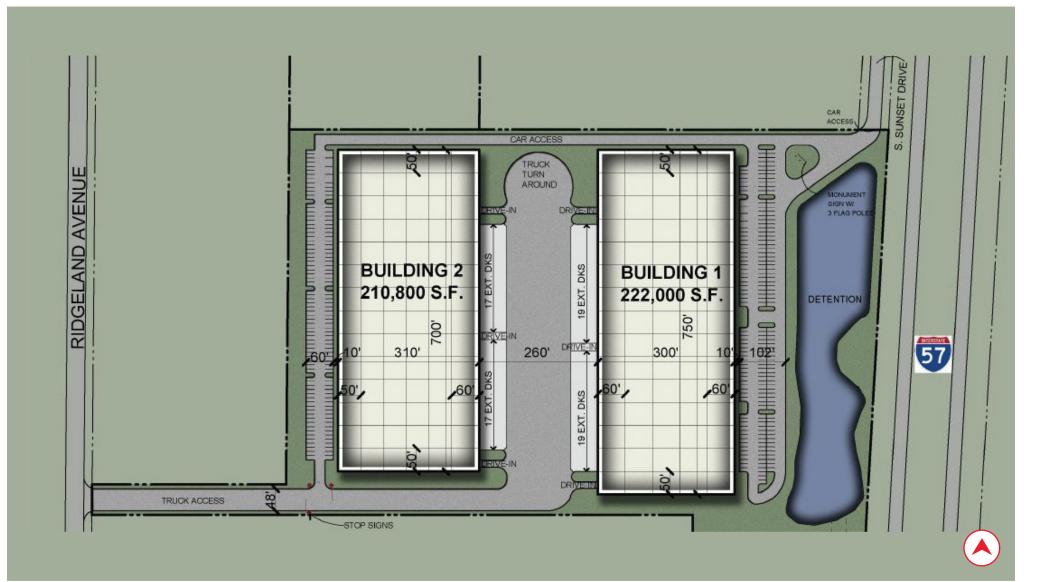

#### Conceptual Site Plan - East Property Layout (106 Acres)

A REAL PROPERTY AND A REAL PROPERTY AND

SALLY MACOICZ, SIOR, Managing Director +1 312 470 1823 | sally.macoicz@cushwake.com

#### Conceptual Site Plan - East Property (106 Acres)