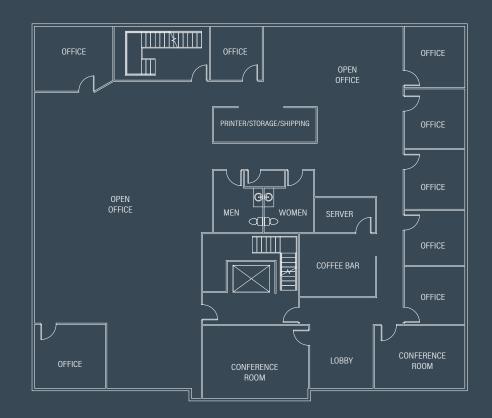

L

#### PROPERTY FEATURES

| TOTAL SQUARE FEET    | $\pm$ 11,840 SF; Potentially Divisible |
|----------------------|----------------------------------------|
| BUILDING DESCRIPTION | Professional Office/Flex Building      |
| STORIES              | Two Story Free Standing                |
| YEAR BUILT           | 2004                                   |
| VEHICLE PARKING      | 4/1,000 (44 unreserved spaces)         |
| BUILDOUT             | High Quality Improvements              |
| FEATURES             | Extensive Glass Line                   |
| ELEVATOR             | Yes                                    |
| LEASE RATE           | \$1.99 IG                              |
| SUBLEASE             | Through June 30, 2026                  |





#### FLOOR PLANS



#### CORTEDELNOGAL





FIRSTFLOOR ±5,017SF

SECONDFLOOR ±6,823SF

# LOCATION



# CORTEDELNOGAL



# **AMENITIES**



# CORTEDELNOGAL





12830 El Camino Real, Suite 100 / San Diego, CA 92130 T: +1 858 546 5400 / F: +1 858 630 6320 www.cushmanwakefield.com



#### CORTEDELNOGAL



TYLER STEMLEY

+1 760 431 3841 tyler.stemley@cushwake.com CA Lic 02003867 RYAN DOWNING, SIOR +1 858 546 5416 ryan.downing@cushwake.com CA Lic 01955032 BRANT ABERG, SIOR +1 858 546 5464 brant.aberg@cushwake.com CA Lic 01773573

©CUSHMAN A Wakefield. All rights reserved. The information contained in this communication is strictly confidential. This information has been obtained from sources believed to be reliable but has not been verified. NO WARRANTY OR REPRESENTATION, EXPRESS OR IMPLIED, IS MADE AS TO THE CONDITION OF THE PROPERTY