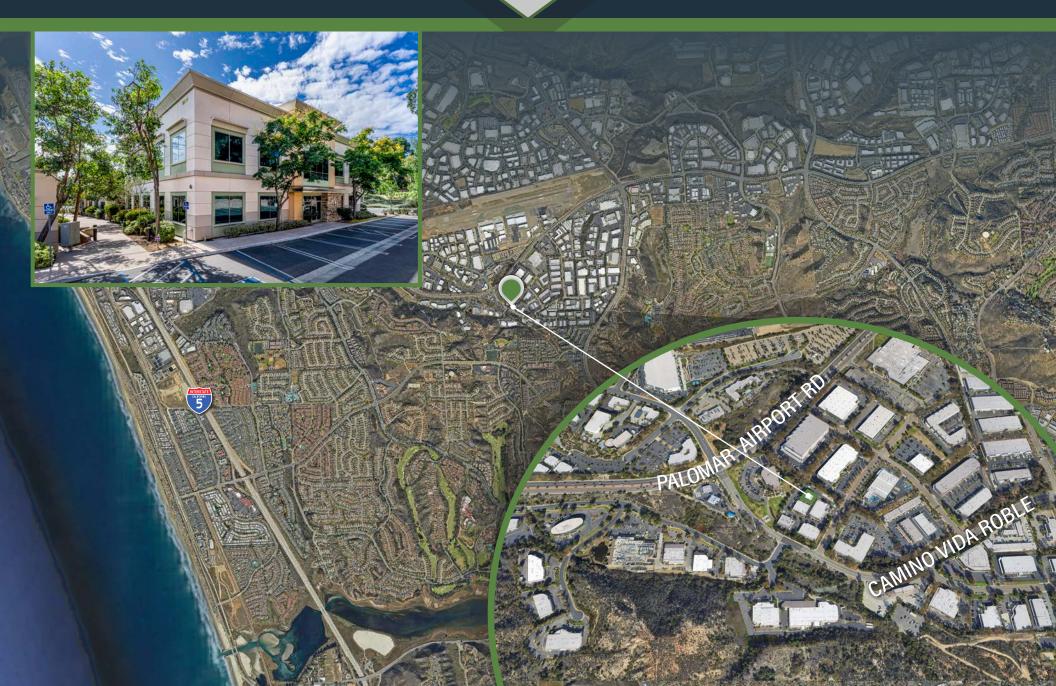

ally Divisible |
|----------------------|----------------------------------------|
| BUILDING DESCRIPTION | Professional Office/Flex Building      |
| STORIES              | Two Story Free Standing                |
| YEAR BUILT           | 2004                                   |
| VEHICLE PARKING      | 4/1,000 (44 unreserved spaces)         |
| BUILDOUT             | High Quality Improvements              |
| FEATURES             | Extensive Glass Line                   |
| ELEVATOR             | Yes                                    |
| LEASE RATE           | \$1.99 IG                              |
| SUBLEASE             | Through June 30, 2026                  |





#### FLOOR PLANS



#### CORTEDELNOGAL





FIRSTFLOOR ±5,017SF

SECONDFLOOR ±6,823SF

# LOCATION



# CORTEDELNOGAL



# **AMENITIES**



# CORTEDELNOGAL





12830 El Camino Real, Suite 100 / San Diego, CA 92130 T: +1 858 546 5400 / F: +1 858 630 6320 www.cushmanwakefield.com



#### CORTEDELNOGAL



TYLER STEMLEY

+1 760 431 3841 tyler.stemley@cushwake.com CA Lic 02003867 RYAN DOWNING, SIOR +1 858 546 5416 ryan.downing@cushwake.com CA Lic 01955032 BRANT ABERG, SIOR +1 858 546 5464 brant.aberg@cushwake.com CA Lic 01773573

©CUSHMAN A Wakefield. All rights reserved. The information contained in this communication is strictly confidential. This information has been obtained from sources believed to be reliable but has not been verified. NO WARRANTY OR REPRESENTATION, EXPRESS OR IMPLIED, IS MADE AS TO THE CONDITION OF THE PROPERTY (OR PROPERTY) (OR PROPERTIES) REFERENCED HEREIN OR AS TO THE ACCURACY OR COM