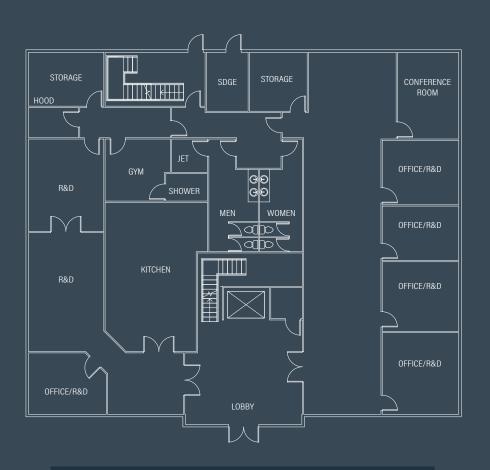

GAL

#### PROPERTY FEATURES

| TOTAL SQUARE FEET    | $\pm$ 11,840 SF; Potentially Divisible |
|----------------------|----------------------------------------|
| BUILDING DESCRIPTION | Professional Office/Flex Building      |
| STORIES              | Two Story Free Standing                |
| YEAR BUILT           | 2004                                   |
| VEHICLE PARKING      | 4/1,000 (44 unreserved spaces)         |
| BUILDOUT             | High Quality Improvements              |
| FEATURES             | Extensive Glass Line                   |
| ELEVATOR             | Yes                                    |
| LEASE RATE           | \$1.99 IG                              |
| SUBLEASE             | Through June 30, 2026                  |





#### FLOOR PLANS



#### CORTEDELNOGAL





FIRSTFLOOR ±5,017SF

SECONDFLOOR ±6,823SF

# LOCATION



# CORTEDELNOGAL



# **AMENITIES**



# CORTEDELNOGAL





12830 El Camino Real, Suite 100 / San Diego, CA 92130 T: +1 858 546 5400 / F: +1 858 630 6320 www.cushmanwakefield.com



#### CORTEDELNOGAL



TYLER STEMLEY

+1 760 431 3841 tyler.stemley@cushwake.com CA Lic 02003867 RYAN DOWNING, SIOR +1 858 546 5416 ryan.downing@cushwake.com CA Lic 01955032 BRANT ABERG, SIOR +1 858 546 5464 brant.aberg@cushwake.com CA Lic 01773573

©CUSHMAN A Wakefield. All rights reserved. The information contained in this communication is strictly confidential. This information has been obtained from sources believed to be reliable but has not been verified. NO WARRANTY OR REPRESENTATION, EXPRESS OR IMPLIED, IS MADE AS TO THE CONDITION OF THE PROPERT