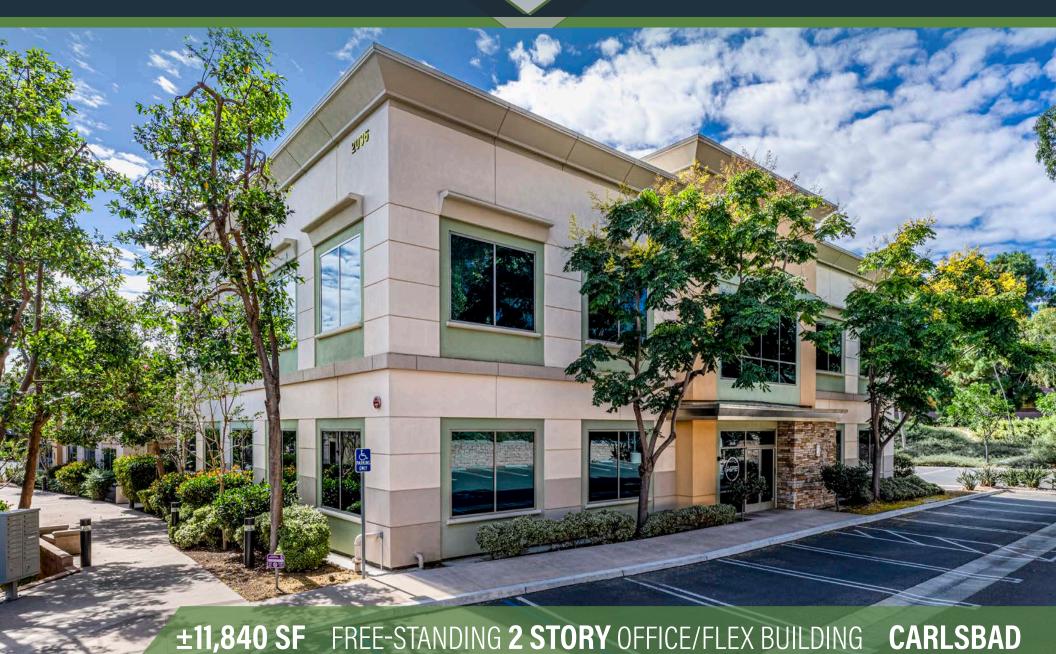

#### CORTEDELNOGAL

# **ASSET PROFILE**

### CORTEDELNOGAL

#### PROPERTY FEATURES

| TOTAL SQUARE FEET    | $\pm$ 11,840 SF; Potentially Divisible |
|----------------------|----------------------------------------|
| BUILDING DESCRIPTION | Professional Office/Flex Building      |
| STORIES              | Two Story Free Standing                |
| YEAR BUILT           | 2004                                   |
| VEHICLE PARKING      | 4/1,000 (44 unreserved spaces)         |
| BUILDOUT             | High Quality Improvements              |
| FEATURES             | Extensive Glass Line                   |
| ELEVATOR             | Yes                                    |
| LEASE RATE           | \$1.99 IG                              |
| SUBLEASE             | Through June 30, 2026                  |