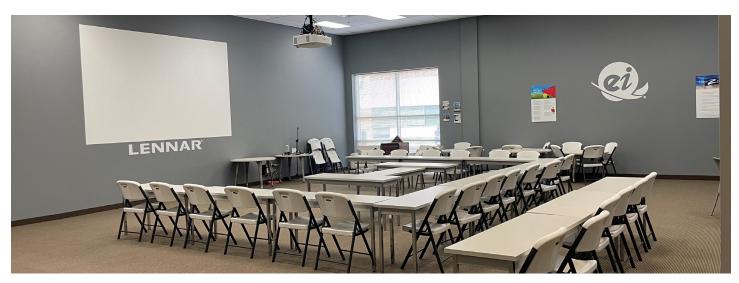

er@cushwake.com



#### **Building Features**

BUILDING SIZE 83,121 SF LOADING 1 Dock

YEAR BUILT 1998 (Ability to get 1 more dock and 1 drive-in)

AVAILABLE 17,688 SF Office LEASE RATES \$14.00

SQUARE FEET

1,144 SF Warehouse
18,832 SF total

ESTIMATED 2023 \$4.03 psf Tax

TAX/CAM \$2.15 psf Cam \$6.18 psf Total

CLEAR HEIGHT 18'



©2023 Cushman & Wakefield NO WARRANTY OR REPRESENTATION, EXPRESS OR IMPLIED, IS MADE TO THE ACCURACY OR COMPLETENESS OF THE INFORMATION CONTAINED HEREIN, AND SAME IS SUBMITTED SUBJECT TO ERRORS, OMISSIONS, CHANGE OF PRICE, RENTAL OR OTHER CONDITIONS, WITHDRAWAL WITHOUT NOTICE, AND TO ANY SPECIAL LISTING CONDITIONS IMPOSED BY THE PROPERTY OWNER(S). AS APPLICABLE, WE MAKE NO REPRESENTATION AS TO THE CONDITION OF THE PROPERTY (OR PROPERTIES) IN QUESTION.