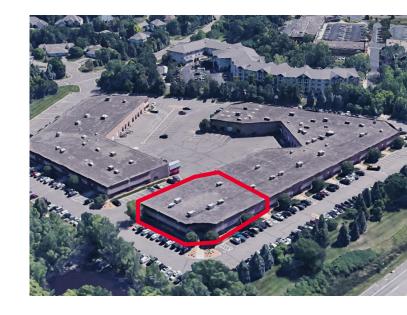

# 18,832 SF AVAILABLE EARLY 2024

END CAP WITH HWY 55 VISIBILITY

3500 American Blvd W, Suite 200 Minneapolis, MN Main +1 952 831 1000 **cushmanwakefield.com** 

## 18,832 SF AVAILABLE

### **Property Highlights**

- Hwy 55 frontage and great access to I-494
- Within walking distance of restaurants and other amenities
- End cap with Hwy 55 visibility