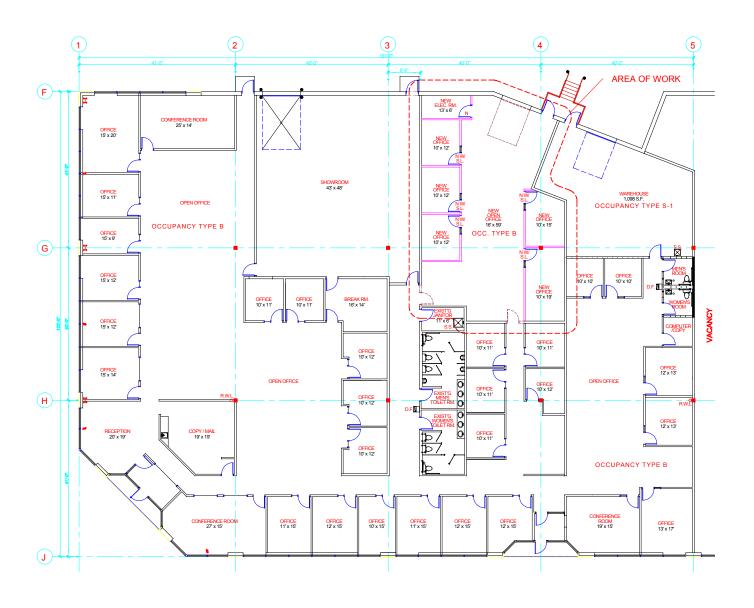

# 18,832 SF AVAILABLE EARLY 2024

END CAP WITH HWY 55 VISIBILITY

3500 American Blvd W, Suite 200 Minneapolis, MN Main +1 952 831 1000 **cushmanwakefield.com** 

## 18,832 SF AVAILABLE

### **Property Highlights**

- Hwy 55 frontage and great access to I-494
- Within walking distance of restaurants and other amenities
- End cap with Hwy 55 visibility

#### **Building Features**

BUILDING SIZE 83,121 SF LOADING 1 Dock

YEAR BUILT 1998 (Ability to get 1 more dock and 1 drive-in)

AVAILABLE 17,688 SF Office LEASE RATES \$14.00

SQUARE FEET

1,144 SF Warehouse
18,832 SF total