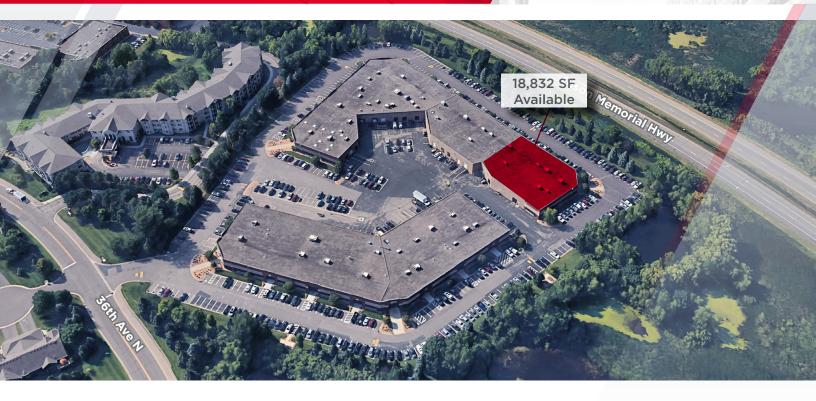

# 18,832 SF AVAILABLE EARLY 2024

END CAP WITH HWY 55 VISIBILITY

3500 American Blvd W, Suite 200 Minneapolis, MN Main +1 952 831 1000 **cushmanwakefield.com** 

## 18,832 SF AVAILABLE

### **Property Highlights**

- Hwy 55 frontage and great access to I-494
- Within walking distance of restaurants and other amenities
- End cap with Hwy 55 visibility