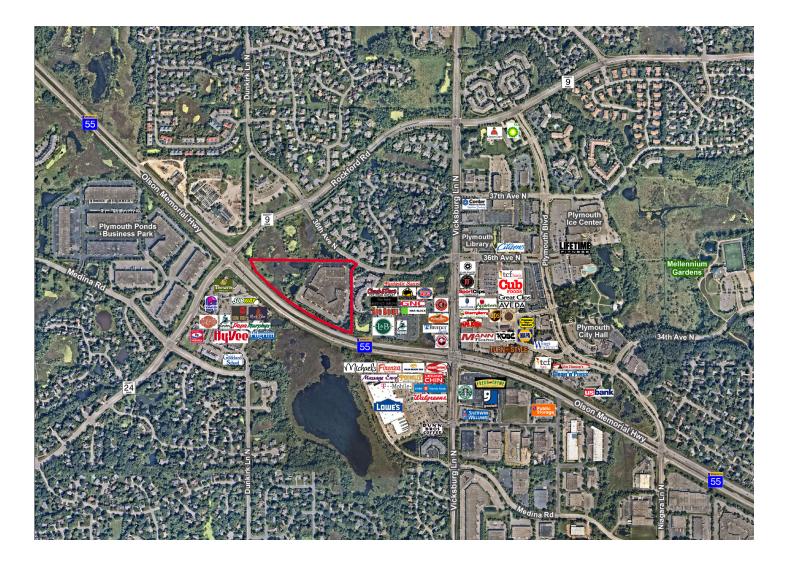

### **Property Highlights**

- Hwy 55 frontage and great access to I-494
- Within walking distance of restaurants and other amenities
- End cap with Hwy 55 visibility