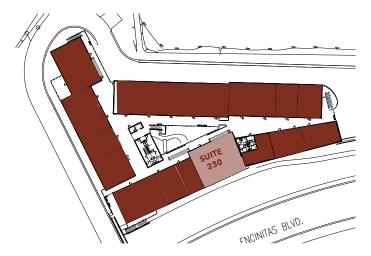

roof forms, abundant windows, sensitive landscaping and a scale responsive to its neighborhood context.

### FEATURES

- » Extensive glass with operable windows
- » Creative space plans with high ceilings & exposed open beams
  - Covered parking Easy I-5 access

- » Near retail & residential
- » Exposure to 32,400 cars per day
- » Prime Encinitas location
- » Innovative "Green" design
- » Shower facilities

\$4.25/RSF + Utilities & Janitorial

LEASE RATE





#### Creative Office | floor plan SUITE 216: ,1,922 RSF Available October 1 KITCHEN **OFFICE / CONFERENCE** RECEP. 6'-0" X 8'-9" 9'-0" X 12'-0" 14'-0" x 20'-0" IT / CLOSET OFFICE 10'-9" x 12'-9" **OPEN OFFICE** 15'-6" x 26'-0" OFFICE OFFICE 11'-4" x 15'-0" 10'-9" x 13'-0"







# Creative Office | floor plan

SUITE 230: 2,903 RSF









## Creative Office | floor plan

SUITE 240-248: 2,986 RSF

Suite 240: 1,384 RSF Suite 248: 1,602 RSF







## Location



**PETER CURRY** 

+1 760 431 4238 peter.curry@cushwake.com LIC #01241186

#### **OWEN CURRY**

+1 760 431 4229 owen.curry@cushwake.com LIC #01972528



12830 El Camino Real, Suite 100 San Diego, CA 92130 T +1 760 431 4200 F +1 760 454 3869

www.cushwake.com

Cushman & Wakefield Copyright 2016. No warranty or representation, express or implied, is made to the accuracy or completeness of the information contained herein, and same is submitted subject to errors, omissions, change of price, rental or other conditions, withdrawal without notice, and to any special listing conditions imposed by the property owner(s). As applicable, we make no representation as to the c