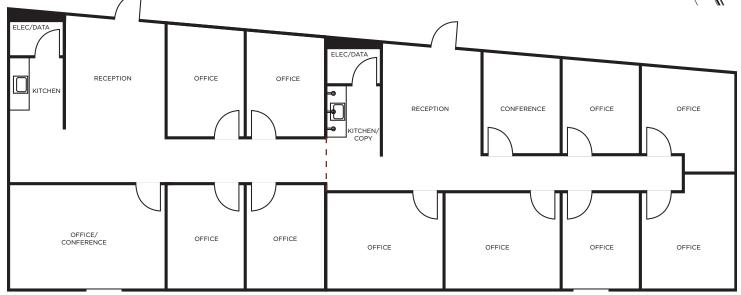

EATURES

- » Extensive glass with operable windows
- » Creative space plans with high ceilings & exposed open beams
  - Covered parking Easy I-5 access

- » Near retail & residential
- » Exposure to 32,400 cars per day
- » Prime Encinitas location
- » Innovative "Green" design
- » Shower facilities

\$4.25/RSF + Utilities & Janitorial

LEASE RATE





#### Creative Office | floor plan SUITE 216: ,1,922 RSF Available October 1 KITCHEN **OFFICE / CONFERENCE** RECEP. 6'-0" X 8'-9" 9'-0" X 12'-0" 14'-0" x 20'-0" IT / CLOSET OFFICE 10'-9" x 12'-9" **OPEN OFFICE** 15'-6" x 26'-0" OFFICE OFFICE 11'-4" x 15'-0" 10'-9" x 13'-0"







# Creative Office | floor plan

SUITE 230: 2,903 RSF









## Creative Office | floor plan

SUITE 240-248: 2,986 RSF

Suite 240: 1,384 RSF Suite 248: 1,602 RSF







## Location



**PETER CURRY** 

+1 760 431 4238 peter.curry@cushwake.com LIC #01241186

#### **OWEN CURRY**

+1 760 431 4229 owen.curry@cushwake.com LIC #01972528



12830 El Camino Real, Suite 100 San Diego, CA 92130 T +1 760 431 4200 F +1 760 454 3869

www.cushwake.com

Cushman & Wakefield Copyright 2016. No warranty or representation, express or implied, is made to the accuracy or completeness of the information contained herein, and same is submitted subject to errors, omissions, change of price, rental or other conditions, withdrawal without notice, and to any special listing conditions imposed by the property owner(s). As applicable, we make no representation as to the condition of the property (or properties) in question. K:\Quail Corporate Center\Flyers - quailgardencorporatec