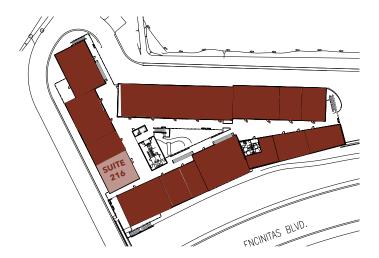

#### Creative Office | floor plan SUITE 216: ,1,922 RSF Available October 1 KITCHEN **OFFICE / CONFERENCE** RECEP. 6'-0" X 8'-9" 9'-0" X 12'-0" 14'-0" x 20'-0" IT / CLOSET OFFICE 10'-9" x 12'-9" **OPEN OFFICE** 15'-6" x 26'-0" OFFICE OFFICE 11'-4" x 15'-0" 10'-9" x 13'-0"