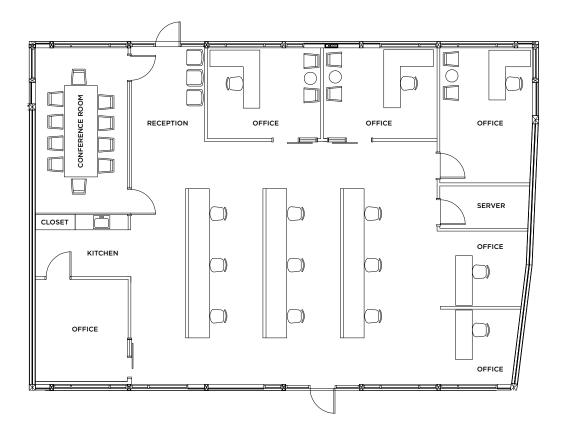

#### Creative Office | floor plan SUITE 216: ,1,922 RSF Available October 1 KITCHEN **OFFICE / CONFERENCE** RECEP. 6'-0" X 8'-9" 9'-0" X 12'-0" 14'-0" x 20'-0" IT / CLOSET OFFICE 10'-9" x 12'-9" **OPEN OFFICE** 15'-6" x 26'-0" OFFICE OFFICE 11'-4" x 15'-0" 10'-9" x 13'-0"