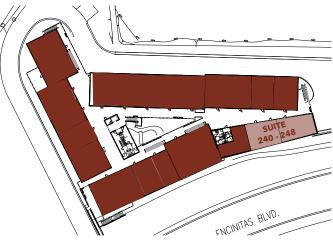

## Creative Office | floor plan

SUITE 240-248: 2,986 RSF

Suite 240: 1,384 RSF Suite 248: 1,602 RSF