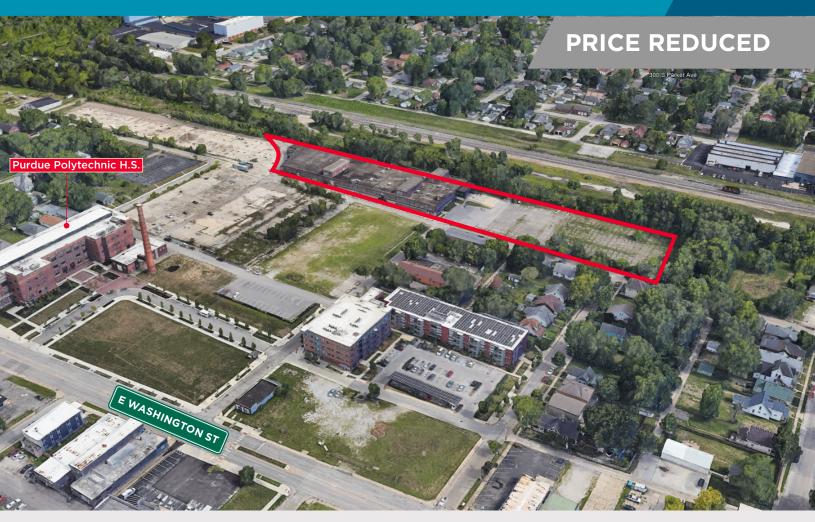

## 101 S PARKER AVE.

Indianapolis, IN 46201

## WAREHOUSE SPACE FOR LEASE NEAR DOWNTOWN

• ± 61,472 SF

31,075 SF Air-Conditioned

Office Square Footage: 2,405 SF

30 Car Parking Spaces

4 Loading Docks

• Lease Rate: \$4.00/SF NNN