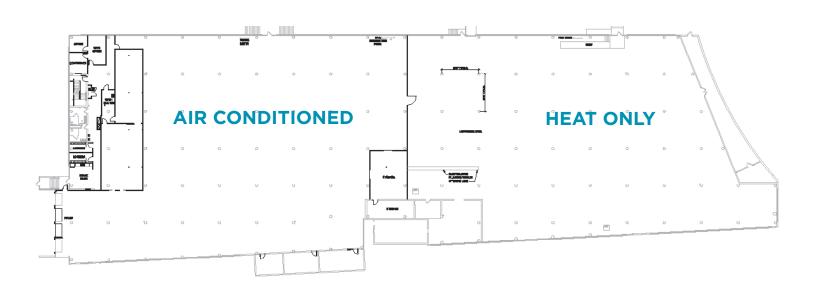

## WAREHOUSE SPACE FOR LEASE NEAR DOWNTOWN

• ± 61,472 SF

31,075 SF Air-Conditioned

Office Square Footage: 2,405 SF

30 Car Parking Spaces

4 Loading Docks

• Lease Rate: \$4.00/SF NNN

# FLOOR PLAN