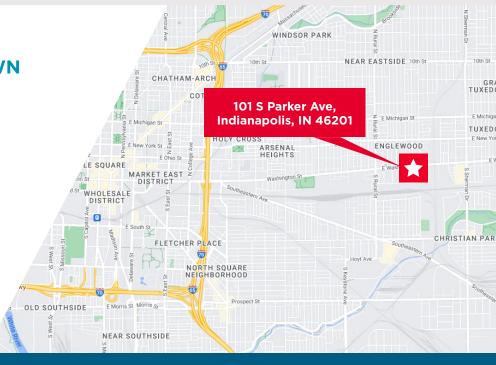

### FOR LEASE

## 101 S PARKER AVE.

Indianapolis, IN 46201





## WAREHOUSE SPACE FOR LEASE NEAR DOWNTOWN

• ± 61,472 SF

31,075 SF Air-Conditioned

Office Square Footage: 2,405 SF

30 Car Parking Spaces

4 Loading Docks

• Lease Rate: \$4.00/SF NNN



# FLOOR PLAN







### For more information, please contact:

### **KEVIN W. ARCHER**

Senior Director +1 317 809 4142 kevin.archer@cushwake.com

### FRITZ A. KAUFFMAN, SIOR

Executive Director +1 317 639 0486 fritz.kauffman@cushwake.com



One American Square, Suite 1800 Indianapolis, IN 46282 cushmanwakefield.com

©2024 Cushman & Wakefield. All rights reserved. The information contained in this communication is strictly confidential. This information has been obtained from sources believed to be reliable but has not been verified. NO WARRANTY OR REPRESENTATION, EXPRESS OR IMPLIED, IS MADE AS TO THE CONDITION OF THE PROPERTY (OR PROPERTIES) REFERENCED HEREIN OR AS TO THE ACCURACY OR COMPLETENESS OF THE INFORMATION CONTAINED HEREIN, AND SAME IS SUBMITTED SUBJECT TO ERRORS, OMISSIONS, CH