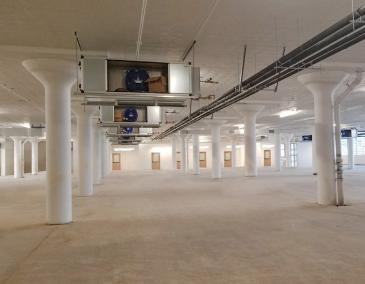

## WAREHOUSE SPACE FOR LEASE NEAR DOWNTOWN

• ± 61,472 SF

31,075 SF Air-Conditioned

Office Square Footage: 2,405 SF

30 Car Parking Spaces

4 Loading Docks

• Lease Rate: \$4.00/SF NNN