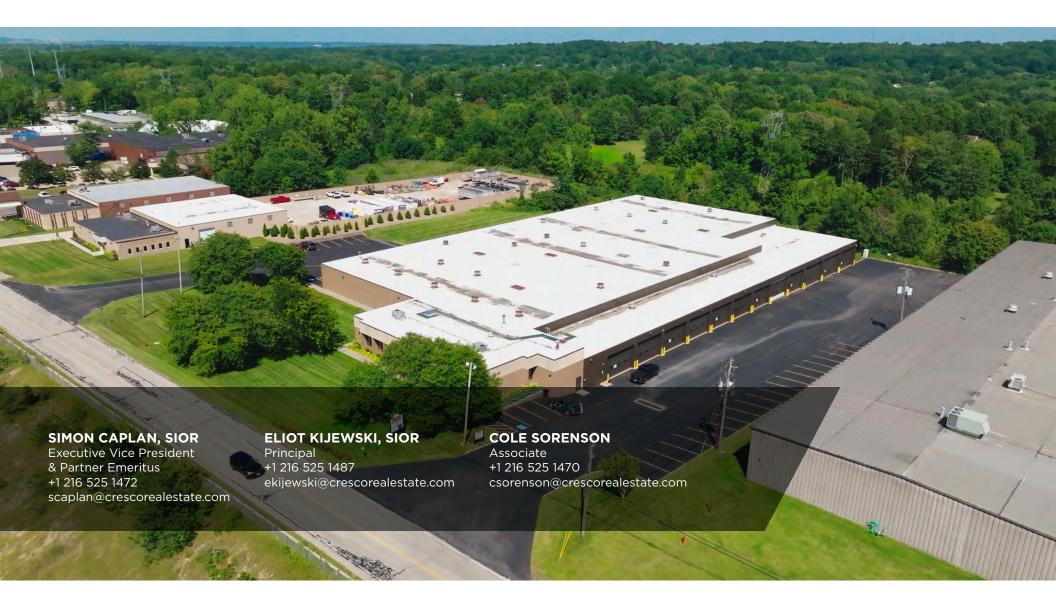

## 69,579 SF INDUSTRIAL SPACE FOR SUBLEASE

CENTRALLY LOCATED BETWEEN CLEVELAND AND AKRON

69,579 SF

TOTAL BUILDING SF

4,235 SF

TOTAL OFFICE SF

65,344 SF

TOTAL WAREHOUSE SF

## **PROPERTY HIGHLIGHTS**

| YEAR BUILT:     | 1971              |
|-----------------|-------------------|
| CONSTRUCTION:   | Masonry           |
| FLOOR:          | Concrete          |
| HEAT:           | Reznor            |
| A/C:            | Office            |
| LIGHTING:       | LED Motion Sensor |
| SPRINKLERS:     | 100% Wet          |
| CEILING HEIGHT: | 15'-17'           |
| COLUMN SPACING: | 33'x33'           |
| DOCKS:          | 23                |
| DRIVE-IN DOORS: | Two (2)           |
| PARKING:        | 31                |

## **COMMENTS**

- Sublease expires August 2027
- Excellent access to I-271, I-480, and State Route 8
- Warehouse features motion sensor LED lighting, ample dock doors, locker rooms, break room, and more
- Macedonia is a business-friendly community with excellent access to a skilled workforce
- Centrally located between Cleveland and Akron
- Divisible to 50,901 SF