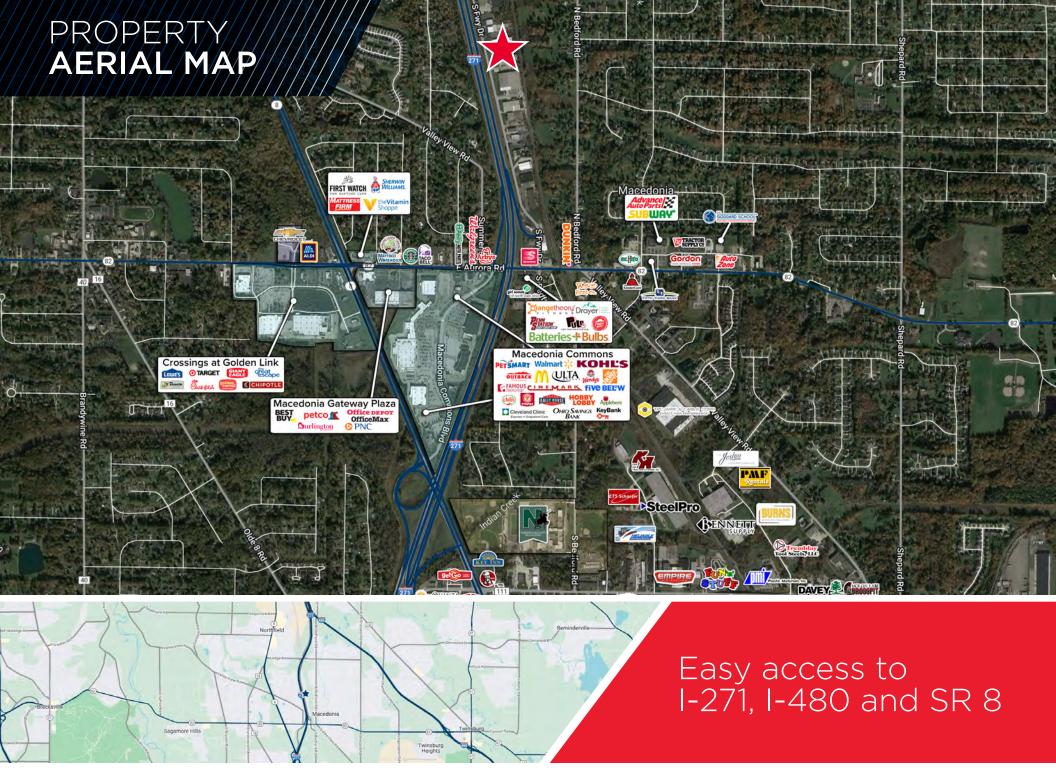

## **COMMENTS**

- Sublease expires August 2027
- Excellent access to I-271, I-480, and State Route 8
- Warehouse features motion sensor LED lighting, ample dock doors, locker rooms, break room, and more
- Macedonia is a business-friendly community with excellent access to a skilled workforce
- Centrally located between Cleveland and Akron
- Divisible to 50,901 SF