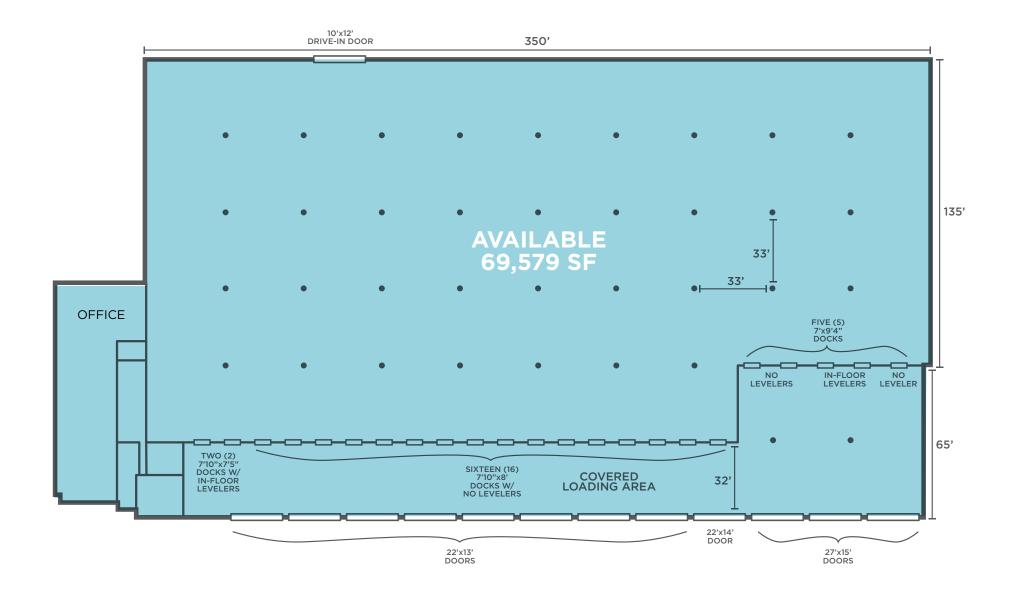

## 69,579 SF INDUSTRIAL SPACE FOR SUBLEASE

CENTRALLY LOCATED BETWEEN CLEVELAND AND AKRON

69,579 SF

TOTAL BUILDING SF

4,235 SF

TOTAL OFFICE SF

65,344 SF

TOTAL WAREHOUSE SF

## **PROPERTY HIGHLIGHTS**

| YEAR BUILT:     | 1971              |
|-----------------|-------------------|
| CONSTRUCTION:   | Masonry           |
| FLOOR:          | Concrete          |
| HEAT:           | Reznor            |
| A/C:            | Office            |
| LIGHTING:       | LED Motion Sensor |
| SPRINKLERS:     | 100% Wet          |
| CEILING HEIGHT: | 15'-17'           |
| COLUMN SPACING: | 33'x33'           |
| DOCKS:          | 23                |
| DRIVE-IN DOORS: | Two (2)           |
| PARKING:        | 31                |

## **COMMENTS**

- Sublease expires August 2027
- Excellent access to I-271, I-480, and State Route 8
- Warehouse features motion sensor LED lighting, ample dock doors, locker rooms, break room, and more
- Macedonia is a business-friendly community with excellent access to a skilled workforce
- Centrally located between Cleveland and Akron
- Divisible to 50,901 SF

## **CURRENT AVAILABILITY**

| 69,579 SF                | 4,235 SF        | 65,344 SF          |
|--------------------------|-----------------|--------------------|
| TOTAL SPACE<br>AVAILABLE | OFFICE<br>SPACE | WAREHOUSE<br>SPACE |
|                          |                 |                    |
| 2                        | 23              | \$5.25/SF NNN      |