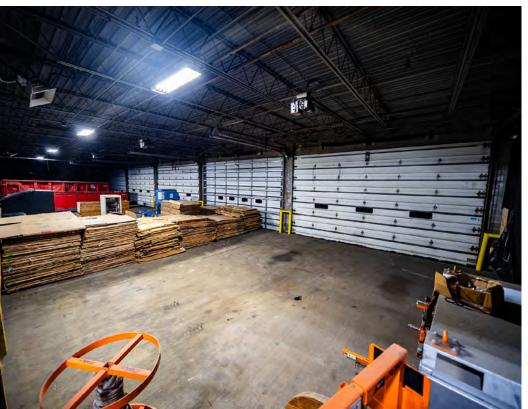

## **PROPERTY HIGHLIGHTS**

| YEAR BUILT:     | 1971              |
|-----------------|-------------------|
| CONSTRUCTION:   | Masonry           |
| FLOOR:          | Concrete          |
| HEAT:           | Reznor            |
| A/C:            | Office            |
| LIGHTING:       | LED Motion Sensor |
| SPRINKLERS:     | 100% Wet          |
| CEILING HEIGHT: | 15'-17'           |
| COLUMN SPACING: | 33'x33'           |
| DOCKS:          | 23                |
| DRIVE-IN DOORS: | Two (2)           |
| PARKING:        | 31                |

## **COMMENTS**

- Sublease expires August 2027
- Excellent access to I-271, I-480, and State Route 8
- Warehouse features motion sensor LED lighting, ample dock doors, locker rooms, break room, and more
- Macedonia is a business-friendly community with excellent access to a skilled workforce
- Centrally located between Cleveland and Akron
- Divisible to 50,901 SF