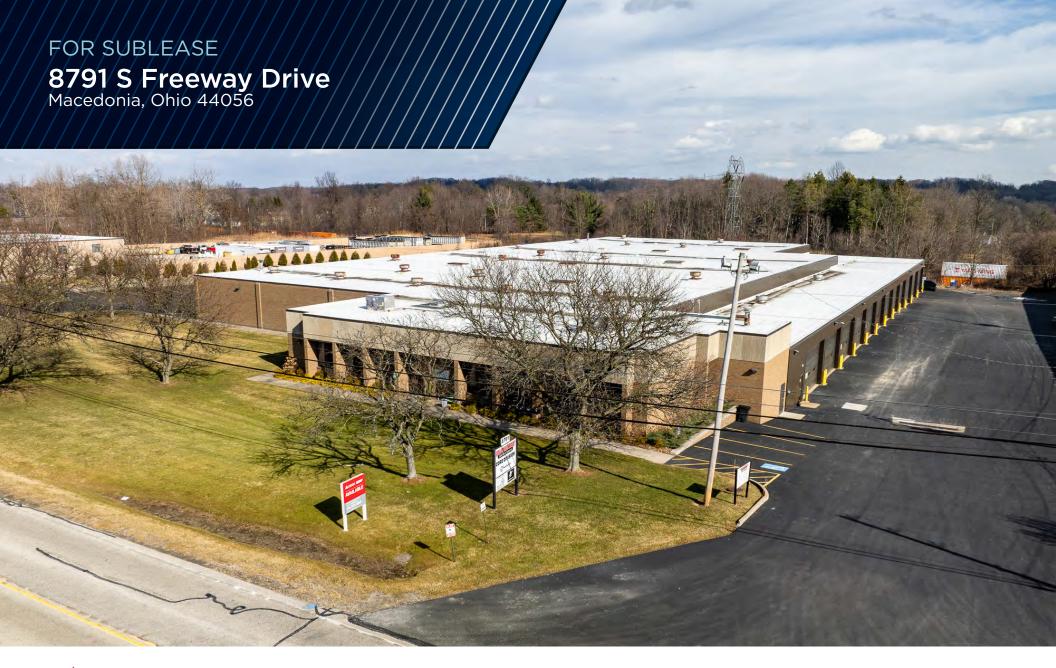

## 69,579 SF INDUSTRIAL SPACE FOR SUBLEASE

CENTRALLY LOCATED BETWEEN CLEVELAND AND AKRON

69,579 SF

TOTAL BUILDING SF

4,235 SF

TOTAL OFFICE SF

65,344 SF

TOTAL WAREHOUSE SF

4.41 AC

TOTAL SITE SIZE