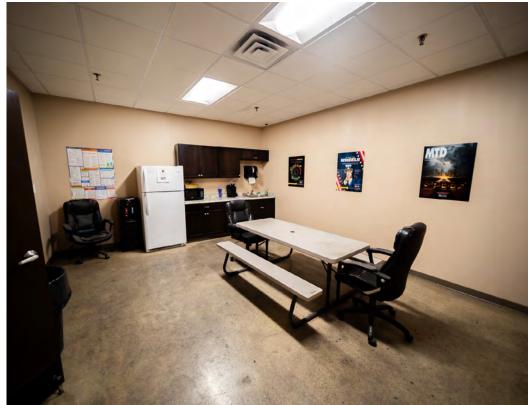

## **COMMENTS**

- Sublease expires August 2027
- Excellent access to I-271, I-480, and State Route 8
- Warehouse features motion sensor LED lighting, ample dock doors, locker rooms, break room, and more
- Macedonia is a business-friendly community with excellent access to a skilled workforce
- Centrally located between Cleveland and Akron
- Divisible to 50,901 SF