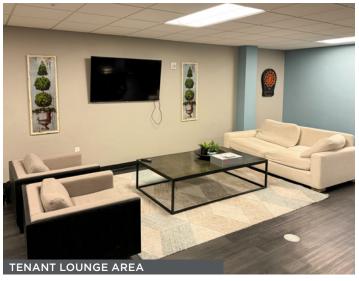

### PROPERTY HIGHLIGHTS

- Lease Rate: \$18.50 PSF, Full Service
- 4,500 RSF to 15,000 RSF
- First Floor 9,740 RSF can be demised
- Second Floor 11,292 RSF can be demised
- Use of existing furniture and cubicles included in lease rate
- On-site amenities include: Fitness center, cardio room, showers, common conference rooms, training center, tenant lounge, parking garage and kitchen area.
- 4/1000 parking ratio
   covered parking structure
- Within walking distance to Highpoint Shopping
   Center restaurants, shopping and VASA Fitness