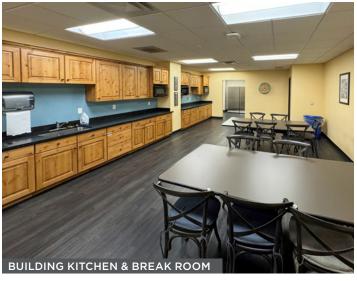

### PROPERTY HIGHLIGHTS

- Lease Rate: \$18.50 PSF, Full Service
- 4,500 RSF to 15,000 RSF
- First Floor 9,740 RSF can be demised
- Second Floor 11,292 RSF can be demised
- Use of existing furniture and cubicles included in lease rate
- On-site amenities include: Fitness center, cardio room, showers, common conference rooms, training center, tenant lounge, parking garage and kitchen area.
- 4/1000 parking ratio
   covered parking structure
- Within walking distance to Highpoint Shopping
   Center restaurants, shopping and VASA Fitness