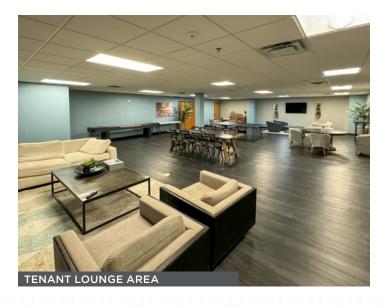

### PROPERTY HIGHLIGHTS

- Lease Rate: \$18.50 PSF, Full Service
- 4,500 RSF to 15,000 RSF
- First Floor 9,740 RSF can be demised
- Second Floor 11,292 RSF can be demised
- Use of existing furniture and cubicles included in lease rate
- On-site amenities include: Fitness center, cardio room, showers, common conference rooms, training center, tenant lounge, parking garage and kitchen area.
- 4/1000 parking ratio
   covered parking structure
- Within walking distance to Highpoint Shopping
   Center restaurants, shopping and VASA Fitness