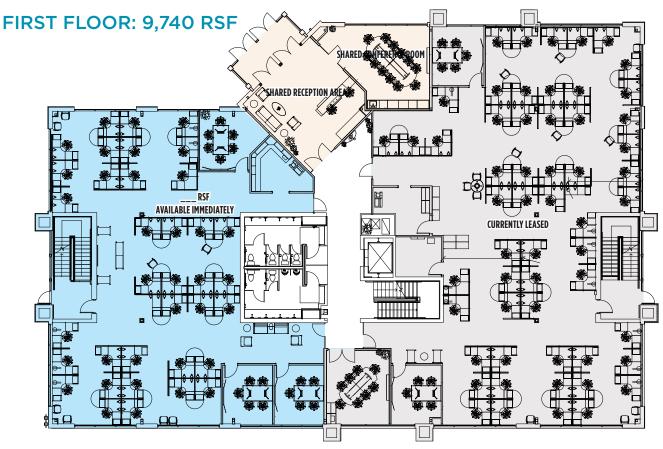

### PROPERTY HIGHLIGHTS

- Lease Rate: \$18.50 PSF, Full Service
- 4,500 RSF to 15,000 RSF
- First Floor 9,740 RSF can be demised
- Second Floor 11,292 RSF can be demised
- Use of existing furniture and cubicles included in lease rate
- On-site amenities include: Fitness center, cardio room, showers, common conference rooms, training center, tenant lounge, parking garage and kitchen area.
- 4/1000 parking ratio
   covered parking structure
- Within walking distance to Highpoint Shopping
   Center restaurants, shopping and VASA Fitness