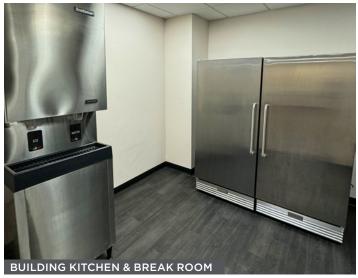

### PROPERTY HIGHLIGHTS

- Lease Rate: \$18.50 PSF, Full Service
- 4,500 RSF to 15,000 RSF
- First Floor 9,740 RSF can be demised
- Second Floor 11,292 RSF can be demised
- Use of existing furniture and cubicles included in lease rate
- On-site amenities include: Fitness center, cardio room, showers, common conference rooms, training center, tenant lounge, parking garage and kitchen area.
- 4/1000 parking ratio
   covered parking structure
- Within walking distance to Highpoint Shopping
   Center restaurants, shopping and VASA Fitness