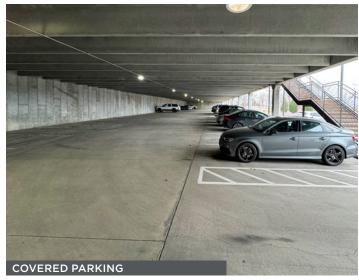

### PROPERTY HIGHLIGHTS

- Lease Rate: \$18.50 PSF, Full Service
- 4,500 RSF to 15,000 RSF
- First Floor 9,740 RSF can be demised
- Second Floor 11,292 RSF can be demised
- Use of existing furniture and cubicles included in lease rate
- On-site amenities include: Fitness center, cardio room, showers, common conference rooms, training center, tenant lounge, parking garage and kitchen area.
- 4/1000 parking ratio
   covered parking structure
- Within walking distance to Highpoint Shopping
   Center restaurants, shopping and VASA Fitness