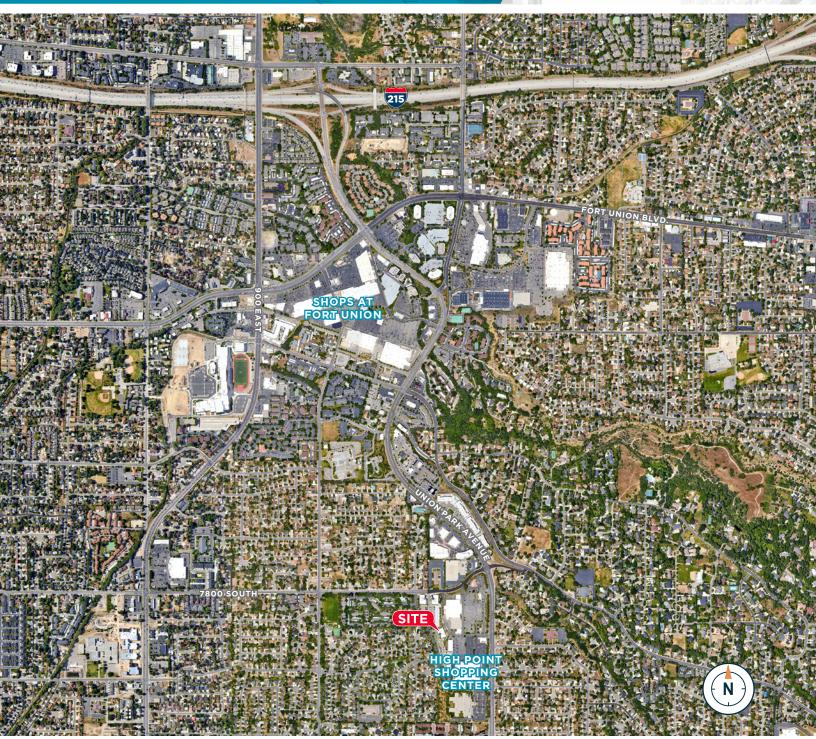

### PROPERTY HIGHLIGHTS

- Lease Rate: \$18.50 PSF, Full Service
- 4,500 RSF to 15,000 RSF
- First Floor 9,740 RSF can be demised
- Second Floor 11,292 RSF can be demised
- Use of existing furniture and cubicles included in lease rate
- On-site amenities include: Fitness center, cardio room, showers, common conference rooms, training center, tenant lounge, parking garage and kitchen area.
- 4/1000 parking ratio
   covered parking structure
- Within walking distance to Highpoint Shopping
   Center restaurants, shopping and VASA Fitness