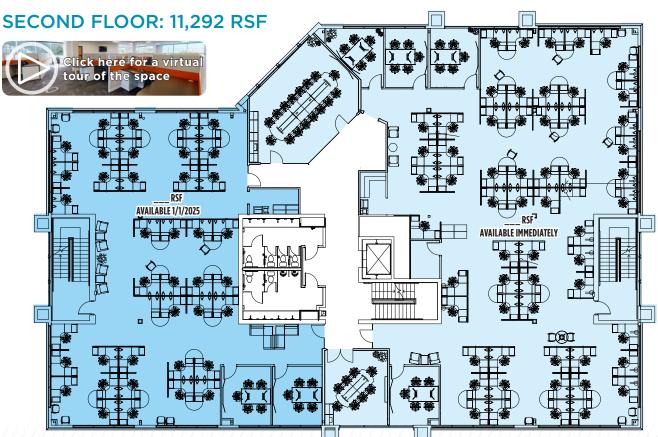

### PROPERTY HIGHLIGHTS

- Lease Rate: \$18.50 PSF, Full Service
- 4,500 RSF to 15,000 RSF
- First Floor 9,740 RSF can be demised
- Second Floor 11,292 RSF can be demised
- Use of existing furniture and cubicles included in lease rate
- On-site amenities include: Fitness center, cardio room, showers, common conference rooms, training center, tenant lounge, parking garage and kitchen area.
- 4/1000 parking ratio
   covered parking structure
- Within walking distance to Highpoint Shopping
   Center restaurants, shopping and VASA Fitness