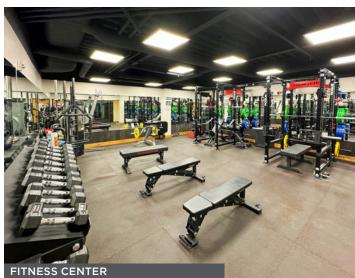

### PROPERTY HIGHLIGHTS

- Lease Rate: \$18.50 PSF, Full Service
- 4,500 RSF to 15,000 RSF
- First Floor 9,740 RSF can be demised
- Second Floor 11,292 RSF can be demised
- Use of existing furniture and cubicles included in lease rate
- On-site amenities include: Fitness center, cardio room, showers, common conference rooms, training center, tenant lounge, parking garage and kitchen area.
- 4/1000 parking ratio
   covered parking structure
- Within walking distance to Highpoint Shopping
   Center restaurants, shopping and VASA Fitness