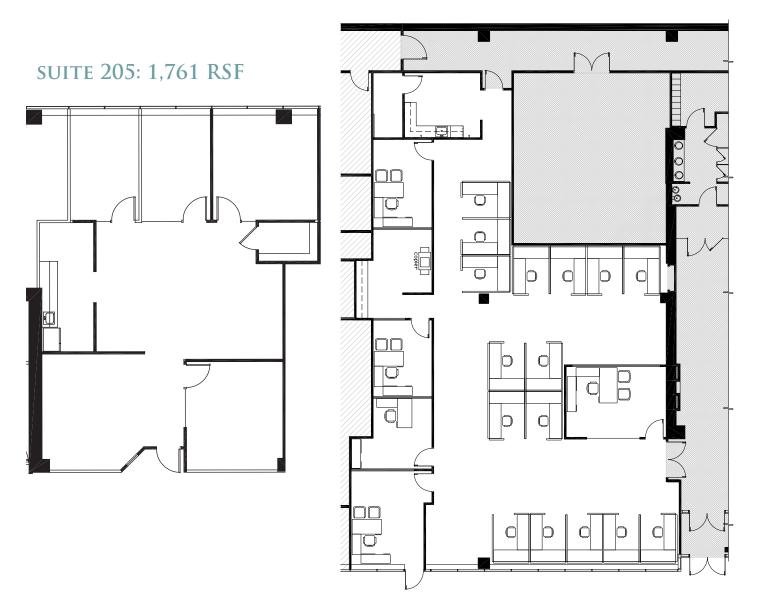

61 Inverness offers incredibly efficient floorplates, building conference room and showers with lockers. This location is energized by close amenities, Centennial Airport, RTD Light Rail and I-25 accessibility.





### **Building Information:**

- Recently renovated lobby
- 3.5:1,000 SF parking ratio. All surface and free of charge
- Efficient floor plates with low load factors
- Common area conference room
- Fitness Center with showers and lockers on-site

### SUITE 102: 4,481 RSF



## Available Suites



SUITE 200: 8,141 RSF







#### Doug Wulf Managing Director

+1 303 312 4218 doug.wulf@cushwake.com

#### Dan Miller Managing Director

+1 303 312 4272 dan.miller@cushwake.com

# Andrew McCabe Associate

+1 303 312 4253 andrew.mccabe@cushwake.com



Cushman & Wakefield / 1401 Lawrence Street, Suite 1100 / Denver, CO 80202 / + 1 303 292 3700 PHONE / + 1 303 534 8270 FAX / cushmanwakefield.com