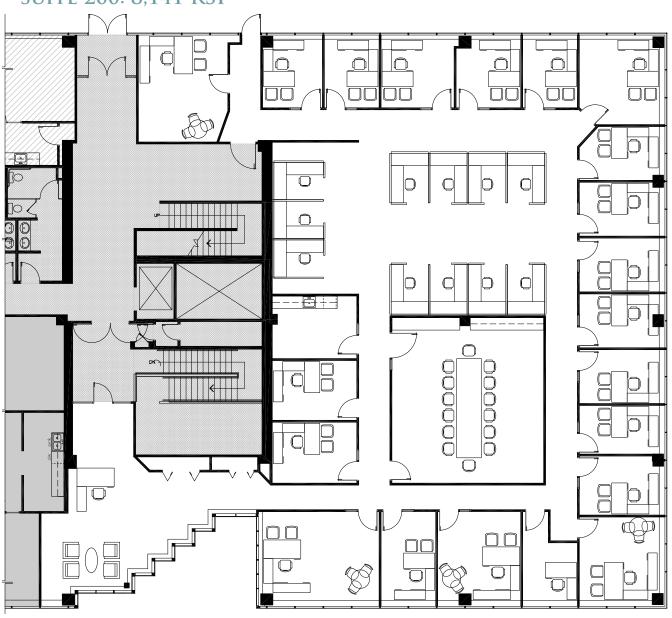

61 Inverness offers incredibly efficient floorplates, building conference room and showers with lockers. This location is energized by close amenities, Centennial Airport, RTD Light Rail and I-25 accessibility.





### **Building Information:**

- Recently renovated lobby
- 3.5:1,000 SF parking ratio. All surface and free of charge
- Efficient floor plates with low load factors
- Common area conference room
- Fitness Center with showers and lockers on-site

### SUITE 102: 4,481 RSF



## Available Suites



SUITE 200: 8,141 RSF







#### Doug Wulf Managing Director

+1 303 312 4218 doug.wulf@cushwake.com

#### Dan Miller Managing Director

+1 303 312 4272 dan.miller@cushwake.com

# Andrew McCabe Associate

+1 303 312 4253 andrew.mccabe@cushwake.com



Cushman & Wakefield / 1401 Lawrence Street, Suite 1100 / Denver, CO 80202 / + 1 303 292 3700 PHONE / + 1 303 534 8270 FAX / cushmanwakefield.com