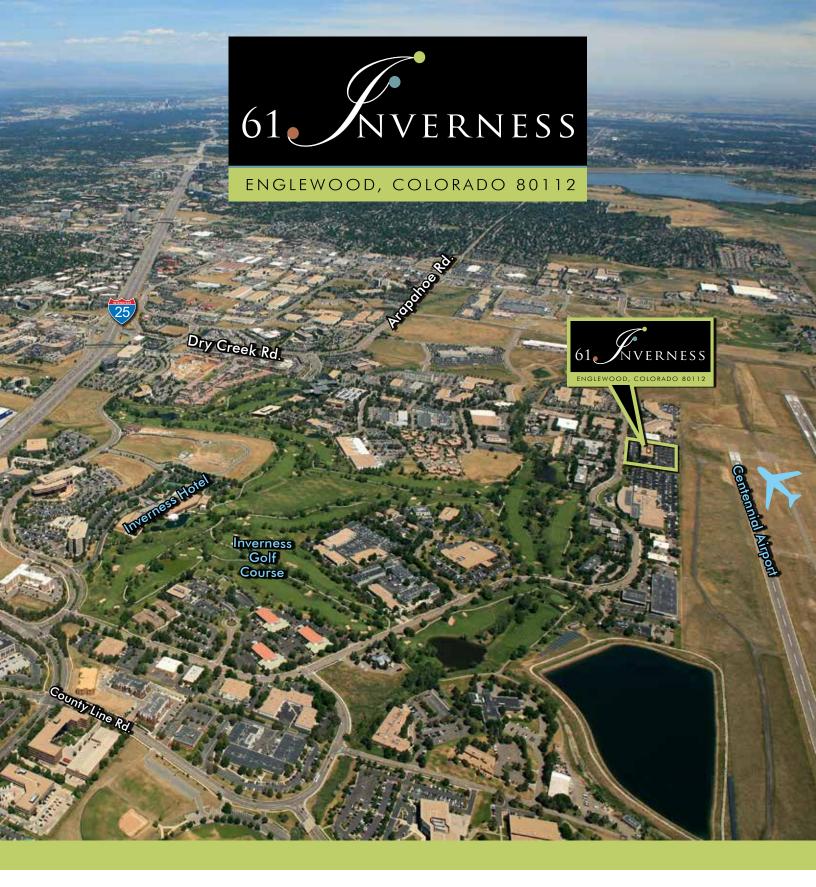

61 Inverness offers incredibly efficient floorplates, building conference room and showers with lockers. This location is energized by close amenities, Centennial Airport, RTD Light Rail and I-25 accessibility.