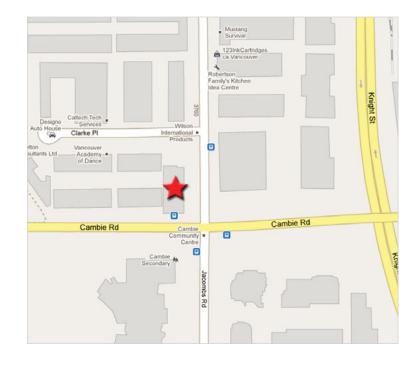

## **LOCATION**

Located one block off of Knight Street in the City of Richmond, at the north west intersection of Cambie and Jacombs Road, 3851 Jacombs Road is ideally situated.

- · Proximity and access to the Canada Line
- Close proximity to the Vancouver International Airport (10 minutes)
- Easy access to downtown Vancouver (20 minutes)
- Access to all areas of the lower mainland and to the U.S. border (25 minutes)