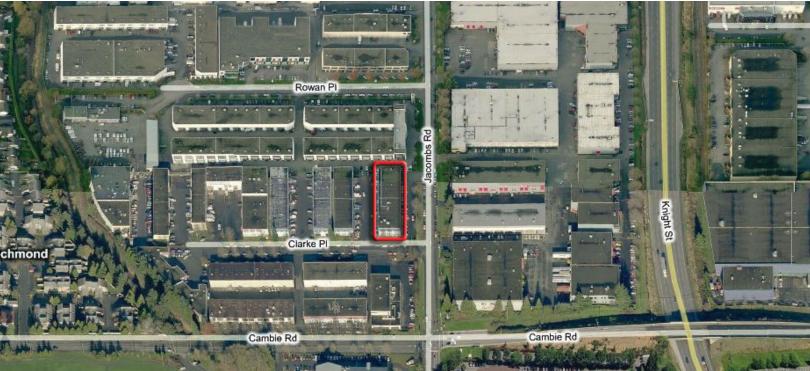

## **LOCATION**

Located one block off of Knight Street in the City of Richmond, at the north west intersection of Cambie and Jacombs Road, 3851 Jacombs Road is ideally situated.

- · Proximity and access to the Canada Line
- Close proximity to the Vancouver International Airport (10 minutes)
- Easy access to downtown Vancouver (20 minutes)
- Access to all areas of the lower mainland and to the U.S. border (25 minutes)