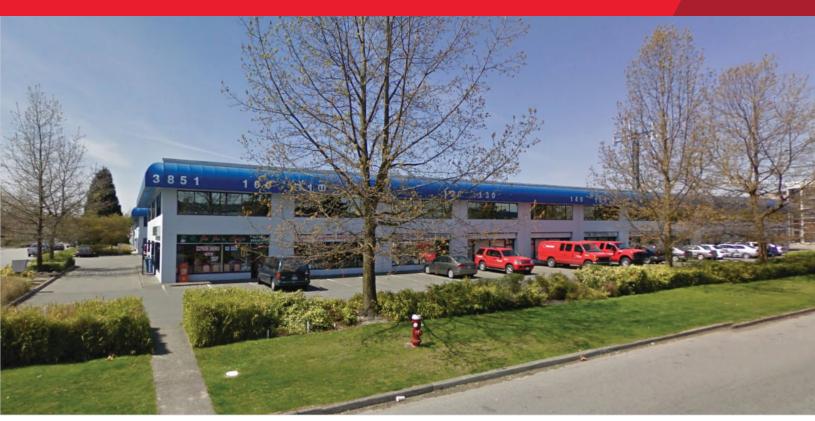

# FOR LEASE / SECOND FLOOR OFFICE SPACE 3851 JACOMBS ROAD RICHMOND, BC

## **LOCATION**

Located one block off of Knight Street in the City of Richmond, at the north west intersection of Cambie and Jacombs Road, 3851 Jacombs Road is ideally situated.

- · Proximity and access to the Canada Line
- Close proximity to the Vancouver International Airport (10 minutes)
- Easy access to downtown Vancouver (20 minutes)
- Access to all areas of the lower mainland and to the U.S. border (25 minutes)

#### **FEATURES**

- Exposure opportunity
- · Transit along Cambie Road
- Well appointed office area
- · Grade level loading door
- Good parking