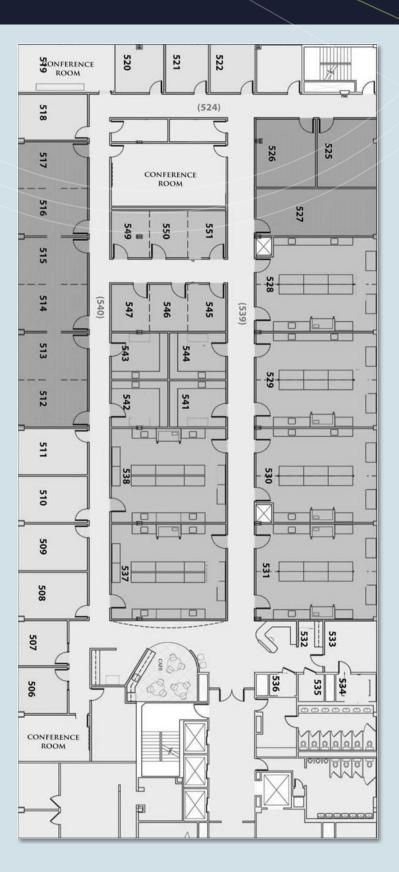

### Lab/Office Space for Lease

- New opportunity in University City
- +/- 16,646 SF available on 5 East
- · Continuous window lines with great views
- Tenants of the building include various biotech, life sciences, and healthcare organizations
- Access to Amtrak, SEPTA Market Frankford line, trolley, bus, and LUCY loop
- High walk, transit, and bike stores