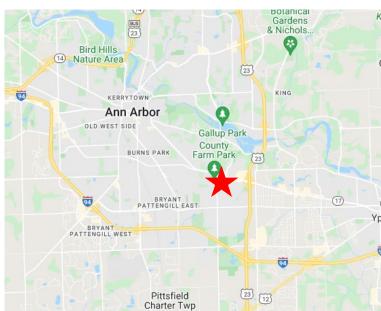

# FOR LEASE Arlington Square 3250-3300 Washtenaw Avenue Ann Arbor, Michigan 48104

# **Multiple Office Suites Available For Lease**

- 2<sup>nd</sup> floor offices
- Across the street from abundant retail including Arborland Center, Whole Foods, Barnes & Noble, Qdoba and many more
- 65 parking spaces; underground parking available
- High visibility/traffic at the corner of Washtenaw Avenue and Huron Parkway
- Immediate proximity to US-23