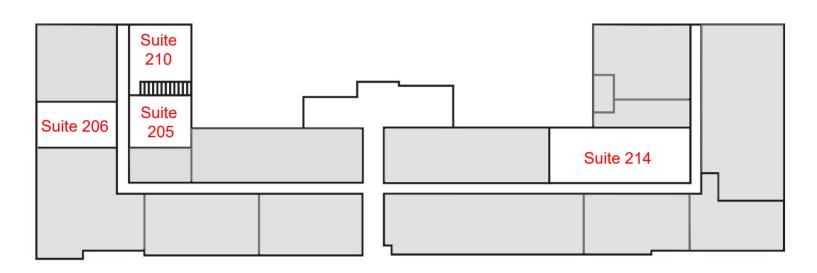

# The Boulevard Shoppes

1170 – 1254 Walton Blvd., Rochester Hills, MI

**SECOND FLOOR** 

### **UNIVERSITY DRIVE**

| Currently Available | Size     |
|---------------------|----------|
| Suite 205           | 1,468 SF |
| Suite 206           | 1,480 SF |
| Suite 210           | 1,200 SF |
| Suite 214           | 2,539 SF |

| Currently Available | Size     |
|---------------------|----------|
| Suite 205           | 1,468 SF |
| Suite 206           | 1,480 SF |
| Suite 210           | 1,200 SF |
| Suite 214           | 2,539 SF |