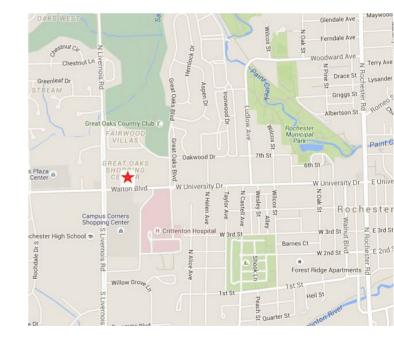

## The Boulevard Shoppes

1170 - 1254 Walton Blvd., Rochester Hills, MI

### Office/Medical Condos Units for Lease

- · Mixed-use development with ample parking
- · Second floor office/medical space available
- · Excellent signage along Walton Blvd.
- · Convenient access to restaurants, shopping and more
- · Just one mile west of Downtown Rochester