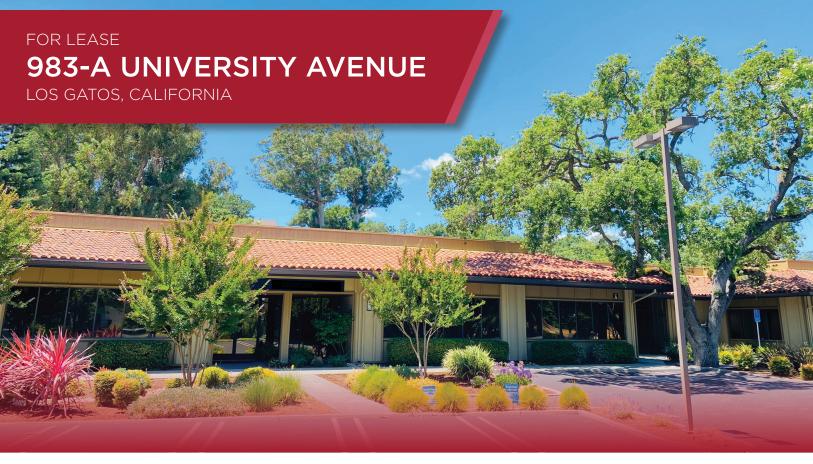

# 983-A UNIVERSITY AVENUE

LOS GATOS, CALIFORNIA

### ±19,000 SF Office/R&D Space For Lease

- Strategic West Valley Location
- Freestanding Single-Story Building
- On Site Deli
- Great Windowline
- R&D, Office or Potential Life Science
- 4.2/1,000 Parking
- Easy Access to Highways 17 & 85
- Close Proximity to Courtside Bay Club
- Immaculately Maintained Park
- Call to Tour