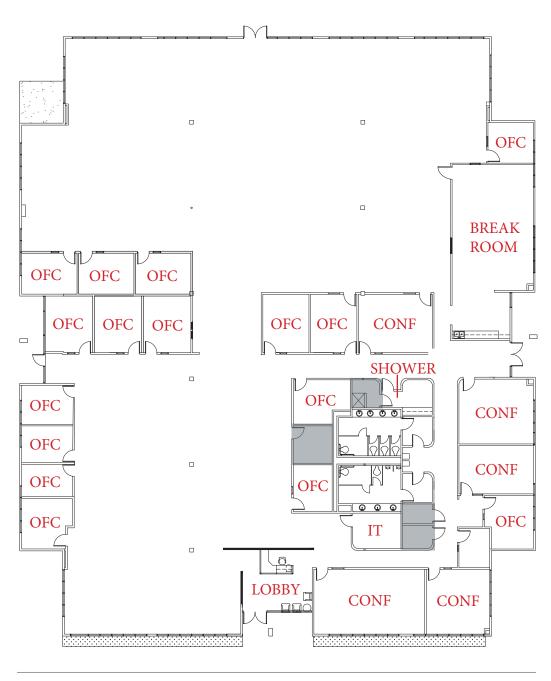

# FLOOR PLAN

- ±19,000 SF
- Dedicated Restrooms
- Excellent Window Line
- Flexible Open Office Areas
- 16 Private Offices
- 5 Conference Rooms
- Large Break Room
- Storage/IT Rooms
- Potential Life Science

UNIVERSITY AVENUE

STORAGE