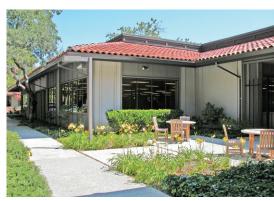

### ±19,000 SF Office/R&D Space For Lease

- Strategic West Valley Location
- Freestanding Single-Story Building
- On Site Deli
- Great Windowline
- R&D, Office or Potential Life Science
- 4.2/1,000 Parking
- Easy Access to Highways 17 & 85
- Close Proximity to Courtside Bay Club
- Immaculately Maintained Park
- Call to Tour

# 983-A UNIVERSITY AVENUE

LOS GATOS, CALIFORNIA