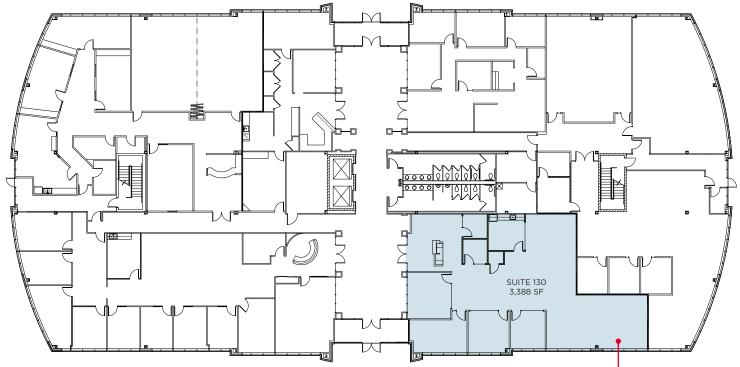

PSF NET

## **Property Highlights**

- 12,371 total SF available
- 10' ceiling heights
- Tall windows and expansive window line provide ample natural light
- Shared access to newly renovated 45-person conference center in Summit Woods II
- Convenient, plentiful parking
- Easy access to E. Kemper Road, Reed Hartman Highway, I-275 and I-71
- Excellent visibility from I-275 and E. Kemper Road
- Sharonville location at the edge of Blue Ash extends abundant restaurant, hotel, recreation and residential options

### Contact

SCOTT ABERNETHY, SIOR, CCIM Senior Director +1 513 763 3013 scott.abernethy@cushwake.com DIGGER DALEY Senior Director +1 513 763 3028 digger.daley@cushwake.com 201 E. Fourth Street, Ste 1800 Cincinnati, OH 45202 +1 513 421 4884 cincyofficeadvisors.com



#### FIRST FLOOR





#### THIRD FLOOR 8,983 sf





#### Newly Renovated Common Conference Center in Summit Woods II!

Features new furniture, lighting, and teleconferencing equipment free to Summit Woods I Tenants.





# CUSHMAN & WAKEFIELD

#### **LOCATION & VISIBILITY**

- Located off of E. Kemper Road with signalized egress/ingress to E-Business Way
- High visibility from I-275 with an average of 124,645 vehicles daily and E. Kemper Road with an average of 12,599 vehicles daily
- Centrally located between Blue Ash, Mason, West Chester and Evendale
- Situated in an area with abundant parks, preserves, golf courses and outdoor recreation as well as shopping, dining and other entertainment opportunities
- Wide variety of hotel accommodations and residential options nearby





Cushman & Wakefield Copyright