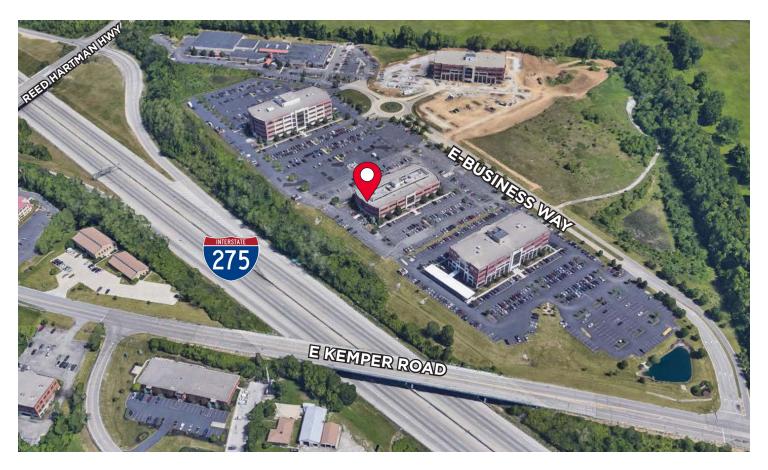

#### **LOCATION & VISIBILITY**

- Located off of E. Kemper Road with signalized egress/ingress to E-Business Way
- High visibility from I-275 with an average of 124,645 vehicles daily and E. Kemper Road with an average of 12,599 vehicles daily
- Centrally located between Blue Ash, Mason, West Chester and Evendale
- Situated in an area with abundant parks, preserves, golf courses and outdoor recreation as well as shopping, dining and other entertainment opportunities
- Wide variety of hotel accommodations and residential options nearby