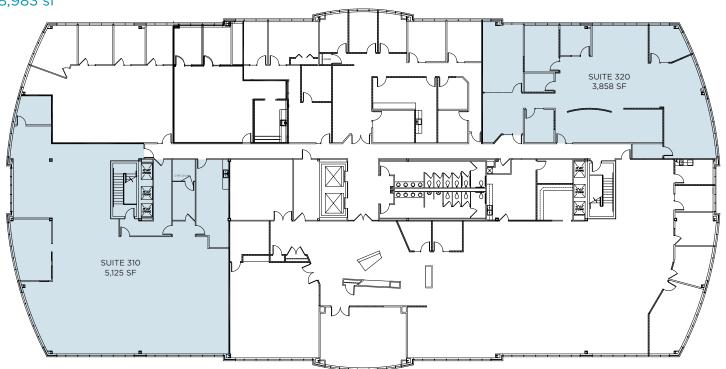

ghts**

- 12,371 total SF available
- 10' ceiling heights
- Tall windows and expansive window line provide ample natural light
- Shared access to newly renovated 45-person conference center in Summit Woods II
- Convenient, plentiful parking
- Easy access to E. Kemper Road, Reed Hartman Highway, I-275 and I-71
- Excellent visibility from I-275 and E. Kemper Road
- Sharonville location at the edge of Blue Ash extends abundant restaurant, hotel, recreation and residential options

### Contact

SCOTT ABERNETHY, SIOR, CCIM Senior Director +1 513 763 3013 scott.abernethy@cushwake.com DIGGER DALEY Senior Director +1 513 763 3028 digger.daley@cushwake.com 201 E. Fourth Street, Ste 1800 Cincinnati, OH 45202 +1 513 421 4884 cincyofficeadvisors.com



#### FIRST FLOOR





#### THIRD FLOOR 8,983 sf





#### Newly Renovated Common Conference Center in Summit Woods II!

Features new furniture, lighting, and teleconferencing equipment free to Summit Woods I Tenants.





# CUSHMAN & WAKEFIELD

#### **LOCATION & VISIBILITY**

- Located off of E. Kemper Road with signalized egress/ingress to E-Business Way
- High visibility from I-275 with an average of 124,645 vehicles daily and E. Kemper Road with an average of 12,599 vehicles daily
- Centrally located between Blue Ash, Mason, West Chester and Evendale
- Situated in an area with abundant parks, preserves, golf courses and outdoor recreation as well as shopping, dining and other entertainment opportunities
- Wide variety of hotel accommodations and residential options nearby





Cushman & Wakefield Copyright 2023. No warranty or represe