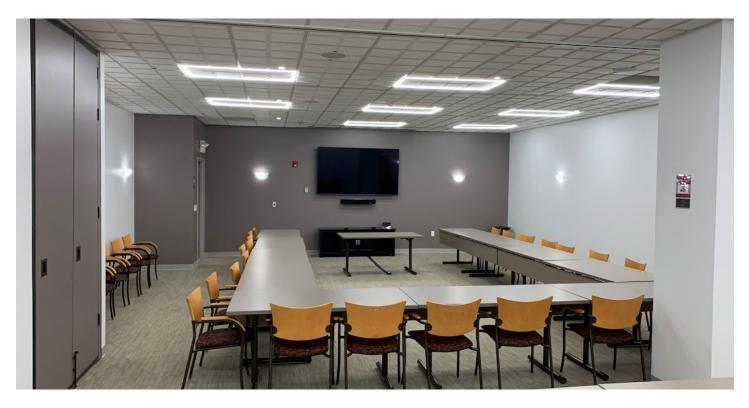

#### Newly Renovated Common Conference Center in Summit Woods II!

Features new furniture, lighting, and teleconferencing equipment free to Summit Woods I Tenants.