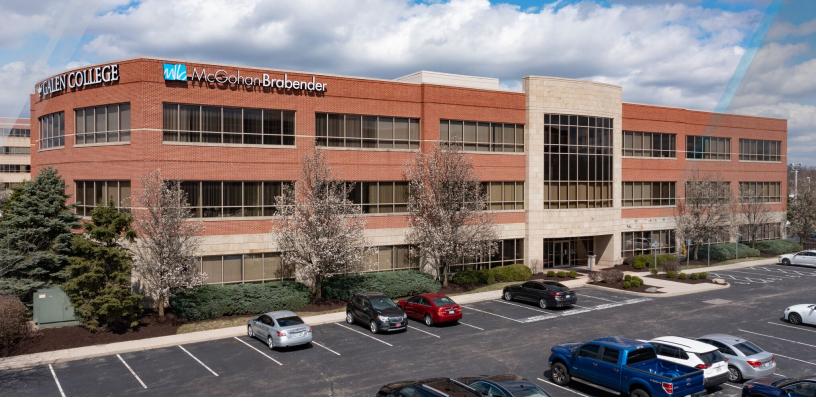

## 12,371 SF AVAILABLE \$12.50/PSF NET

## **Property Highlights**

- 12,371 total SF available
- 10' ceiling heights
- Tall windows and expansive window line provide ample natural light
- Shared access to newly renovated 45-person conference center in Summit Woods II
- Convenient, plentiful parking
- Easy access to E. Kemper Road, Reed Hartman Highway, I-275 and I-71
- Excellent visibility from I-275 and E. Kemper Road
- Sharonville location at the edge of Blue Ash extends abundant restaurant, hotel, recreation and residential options

#### **LOCATION & VISIBILITY**

- Located off of E. Kemper Road with signalized egress/ingress to E-Business Way
- High visibility from I-275 with an average of 124,645 vehicles daily and E. Kemper Road with an average of 12,599 vehicles daily
- Centrally located between Blue Ash, Mason, West Chester and Evendale
- Situated in an area with abundant parks, preserves, golf courses and outdoor recreation as well as shopping, dining and other entertainment opportunities
- Wide variety of hotel accommodations and residential options nearby