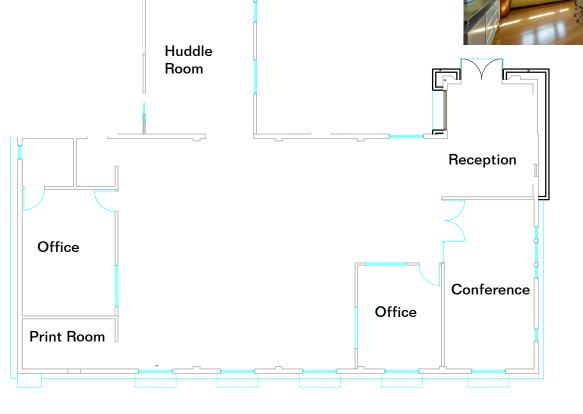

# First Floor Availibility

| Suite | Size (RSF) | Lease Rate                 | Comments                                                                                           |
|-------|------------|----------------------------|----------------------------------------------------------------------------------------------------|
| 102   | 1,090      | \$3.80/RSF<br>NNN ~ \$0.76 | Office space with private entrance and private office and access to communal restroom with shower. |

#### **BROOKS CAMPBELL**

+1 760 431 4215 brooks.campbell@cushwake.com LIC #01380901

Cardiff by the Sea, CA 92007

Second Floor Availibility

| Suite | Size (RSF) | Lease Rate | Comments                                                                               |
|-------|------------|------------|----------------------------------------------------------------------------------------|
| 200   | 3,662      | \$5.00 NNN | Bright office space with vaulted ceiling and loft.<br>RSF includes common area kitchen |