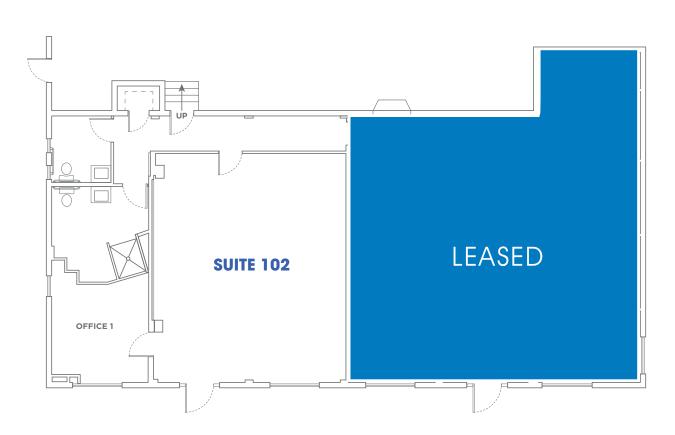

# First Floor Availibility

| Suite | Size (RSF) | Lease Rate                 | Comments                                                                                           |
|-------|------------|----------------------------|----------------------------------------------------------------------------------------------------|
| 102   | 1,090      | \$3.80/RSF<br>NNN ~ \$0.76 | Office space with private entrance and private office and access to communal restroom with shower. |