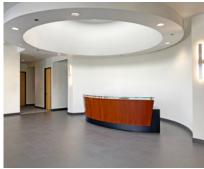

#### **HIGHLIGHTS**

- ±50,112 SF Office/R&D Freestanding Building
- ±11' Drop Ceilings
- Skylights Throughout
- Full Service Cafeteria
- Showers & Lockers
- Glass Grade Level Door
- Additional GL Door & Dock High Loading Potential
- ±5/1,000 Parking
- ±2,800 SF Lab / Data Center with 70 Tons of Dedicated HVAC
- \*2,000 Amps at 277/480V Electrical Service
- 750 KW/937 KVA .308 Caliber Backup Generator (Onan model DFHA-4947712)
- Fiber Optic Service Infrastructure
- 8 Minute Walk to VTA Light Rail Station (Borregas) with Connections to Caltrain Baby Bullet Service (Downtown Mountain View)