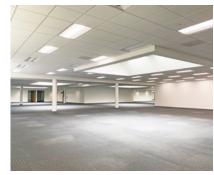

#### **HIGHLIGHTS**

- ±50,112 SF Office/R&D Freestanding Building
- ±11' Drop Ceilings
- Skylights Throughout
- Full Service Cafeteria
- Showers & Lockers
- Glass Grade Level Door
- Additional GL Door & Dock High Loading Potential
- ±5/1,000 Parking
- ±2,800 SF Lab / Data Center with 70 Tons of Dedicated HVAC
- \*2,000 Amps at 277/480V Electrical Service
- 750 KW/937 KVA .308 Caliber Backup Generator (Onan model DFHA-4947712)
- Fiber Optic Service Infrastructure
- 8 Minute Walk to VTA Light Rail Station (Borregas) with Connections to Caltrain Baby Bullet Service (Downtown Mountain View)