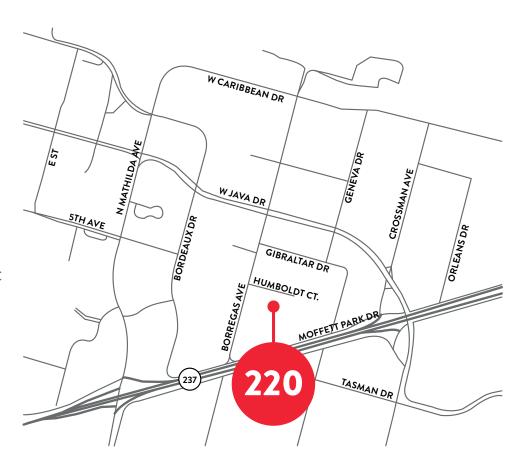

### **AMENITIES & TRANSPORTATION**

8 MINUTE WALK TO BORREGAS LIGHT RAIL STATION