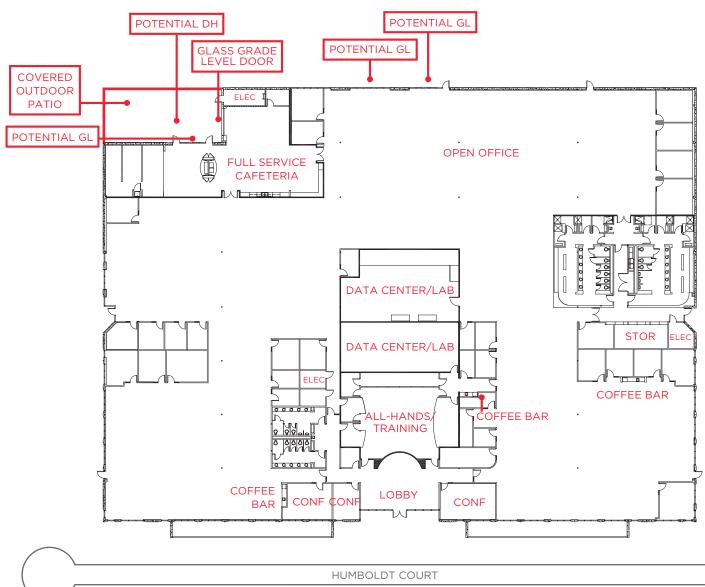

### FLOOR PLAN

- 21 OFFICES
- 3 CONFERENCE ROOMS
- ALL HANDS ROOM
- 2 DATA CENTERS/LABS
- FULL SERVICE CAFETERIA
- 3 COFFEE BARS
- SHOWERS & LOCKERS