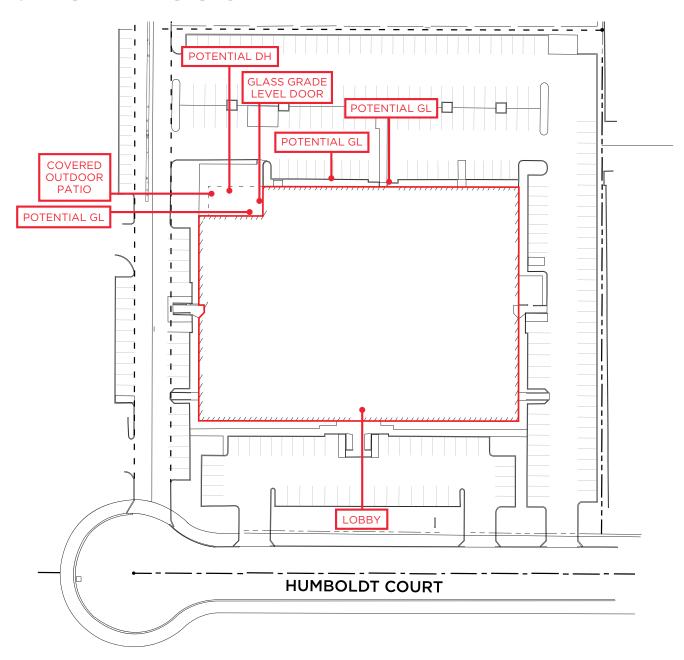

## **HUMBOLDT COURT**

SITE PLAN

### FLOOR PLAN

- 21 OFFICES
- 3 CONFERENCE ROOMS
- ALL HANDS ROOM
- 2 DATA CENTERS/LABS
- FULL SERVICE CAFETERIA
- 3 COFFEE BARS
- SHOWERS & LOCKERS