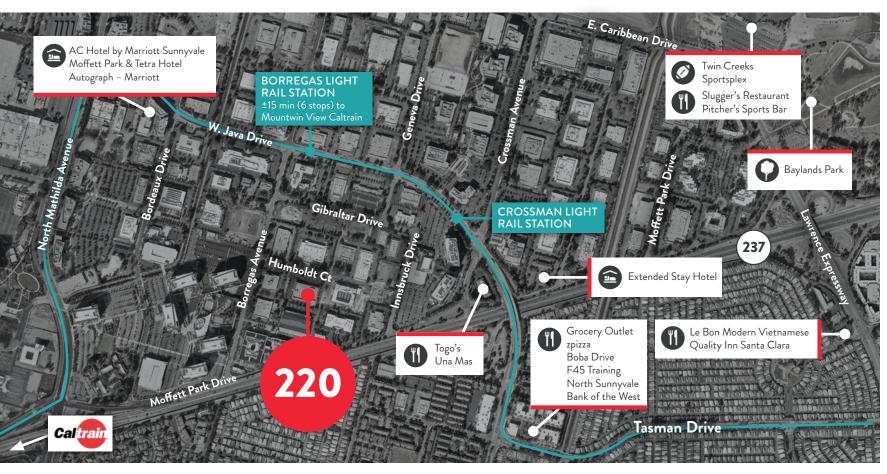

### **AMENITIES & TRANSPORTATION**

8 MINUTE WALK TO BORREGAS LIGHT RAIL STATION