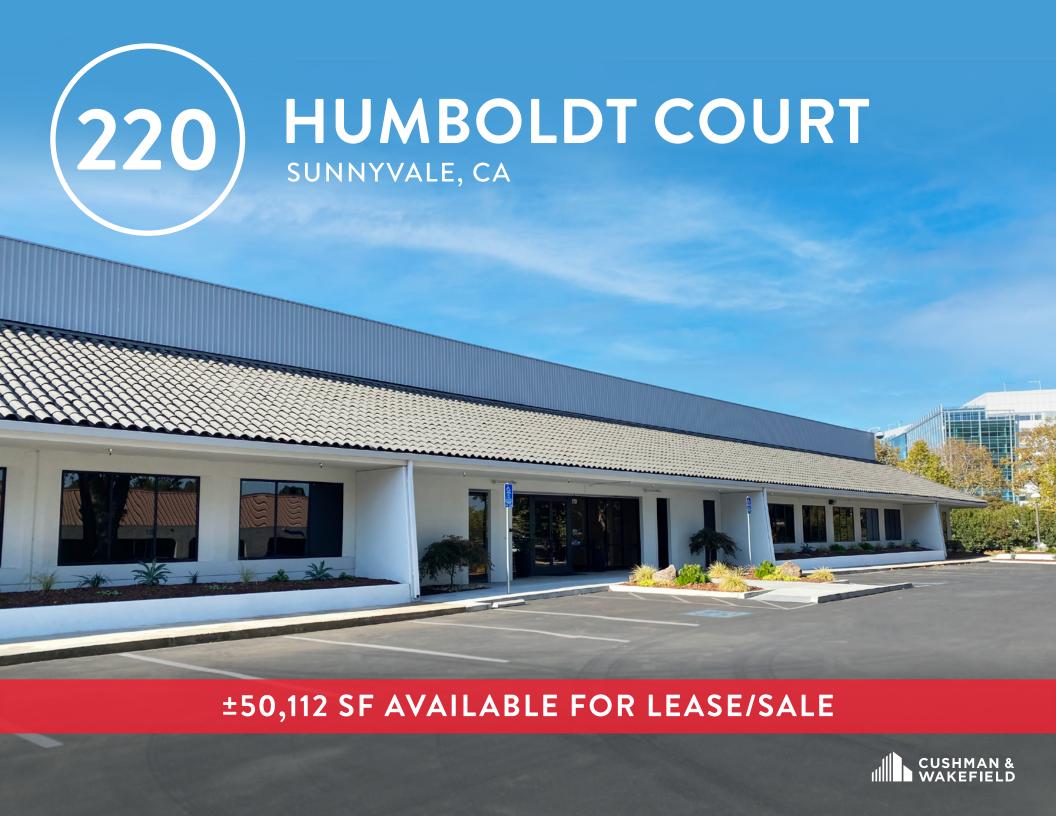

# 220 HUMBOLDT COURT

#### **HIGHLIGHTS**

- ±50,112 SF Office/R&D Freestanding Building
- ±11' Drop Ceilings
- Skylights Throughout
- Full Service Cafeteria
- Showers & Lockers
- Glass Grade Level Door
- Additional GL Door & Dock High Loading Potential
- ±5/1,000 Parking
- ±2,800 SF Lab / Data Center with 70 Tons of Dedicated HVAC
- \*2,000 Amps at 277/480V Electrical Service
- 750 KW/937 KVA .308 Caliber Backup Generator (Onan model DFHA-4947712)
- Fiber Optic Service Infrastructure
- 8 Minute Walk to VTA Light Rail Station (Borregas) with Connections to Caltrain Baby Bullet Service (Downtown Mountain View)

## **HUMBOLDT COURT**

SUNNYVALE, CA | ±50,112 SF FOR LEASE/SALE

**Gregory M Davies** 

gregory.davies@cushwake.com +1 408 615 3484 LIC. 01362233 **Kelly Yoder** 

kelly.yoder@cushwake.com +1 408 615 3427 LIC. 01821117 **Steve Horton** 