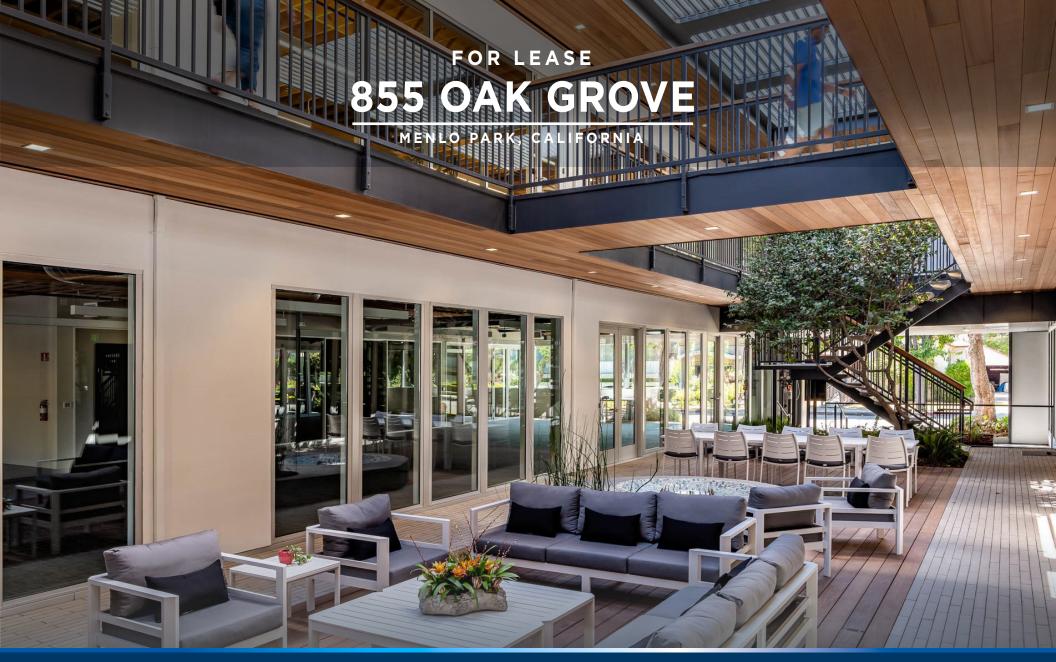

### **HIGHLIGHTS**

- Flexible size options between ±3,369 SF to ±9,204 SF
  Available
- Walking Distance to Caltrain and All Downtown Menlo
  Park Amenities
- Extensive Interior and Exterior Creative Class A Remodel
- High Exposed Ceilings and Excellent Glass Line
- Flexible Term Options
- Building Signage Available