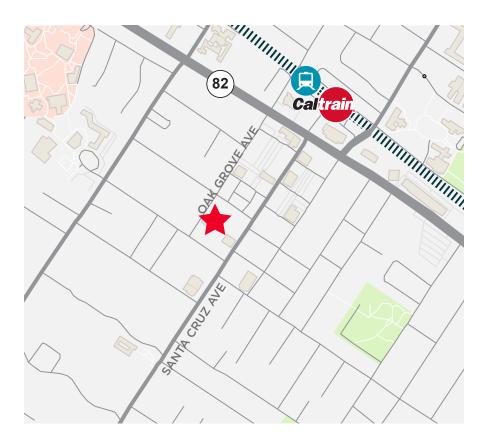

### **HIGHLIGHTS**

- Flexible size options between ±3,369 SF to ±9,204 SF
  Available
- Walking Distance to Caltrain and All Downtown Menlo
  Park Amenities
- Extensive Interior and Exterior Creative Class A Remodel
- High Exposed Ceilings and Excellent Glass Line
- Flexible Term Options
- Building Signage Available