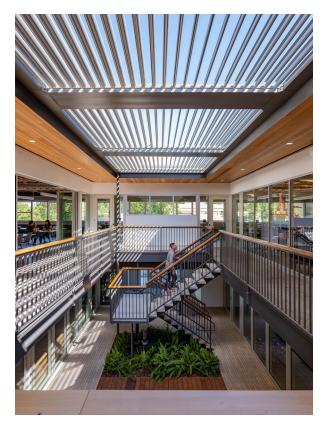

# **INTERIORS**

### **HIGHLIGHTS**

- Flexible size options between ±3,369 SF to ±9,204 SF
  Available
- Walking Distance to Caltrain and All Downtown Menlo
  Park Amenities
- Extensive Interior and Exterior Creative Class A Remodel
- High Exposed Ceilings and Excellent Glass Line
- Flexible Term Options
- Building Signage Available