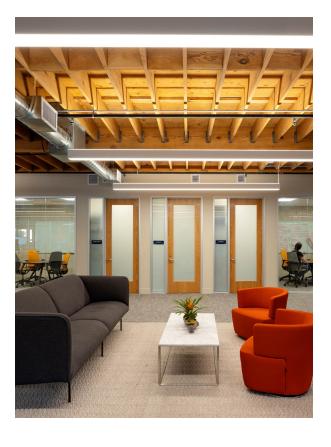

# **INTERIORS**

### **HIGHLIGHTS**

- Flexible size options between ±3,369 SF to ±9,204 SF
  Available
- Walking Distance to Caltrain and All Downtown Menlo
  Park Amenities
- Extensive Interior and Exterior Creative Class A Remodel
- High Exposed Ceilings and Excellent Glass Line
- Flexible Term Options
- Building Signage Available