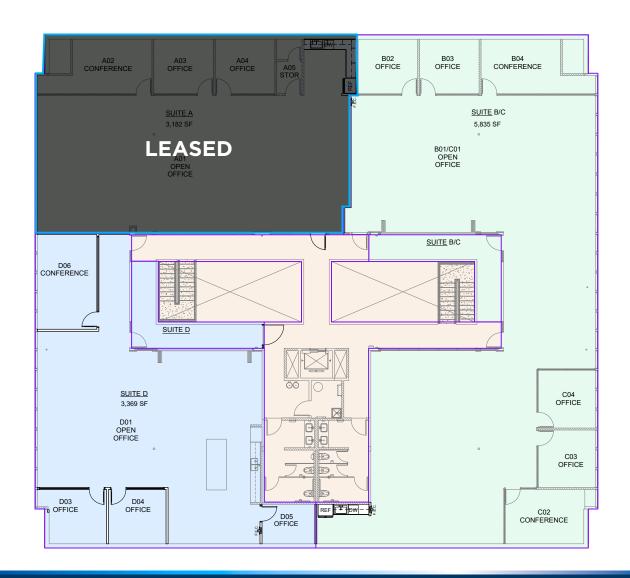

PROPERTIES) REFERENCED HEREIN OR AS TO THE ACCURACY OR COMPLETENESS OF THE INFORMATION CONTAINED HEREIN, AND SAME IS SUBMITTED SUBJECT TO ERRORS, OMISSIONS, CHANGE OF PRICE, RENTAL OR OTHER CONDITIONS, WITHDRAWAL WITHOUT NOTICE, AND TO ANY SPECIAL LISTING CONDITIONS IMPOSED BY THE PROPERTY OWNER(S). ANY PROJECTIONS, OPINIONS OR ESTIMATES ARE SUBJECT TO UNCERTAINTY AND DO NOT SIGNIFY CURRENT OR FUTURE PROPERTY PERFORMANCE.

### **HIGHLIGHTS**

- Flexible size options between ±3,369 SF to ±9,204 SF
  Available
- Walking Distance to Caltrain and All Downtown Menlo
  Park Amenities
- Extensive Interior and Exterior Creative Class A Remodel
- High Exposed Ceilings and Excellent Glass Line
- Flexible Term Options
- Building Signage Available



## FLOOR PLANS

#### HYPOTHETICAL DIVISION/LAYOUT





# **INTERIORS**