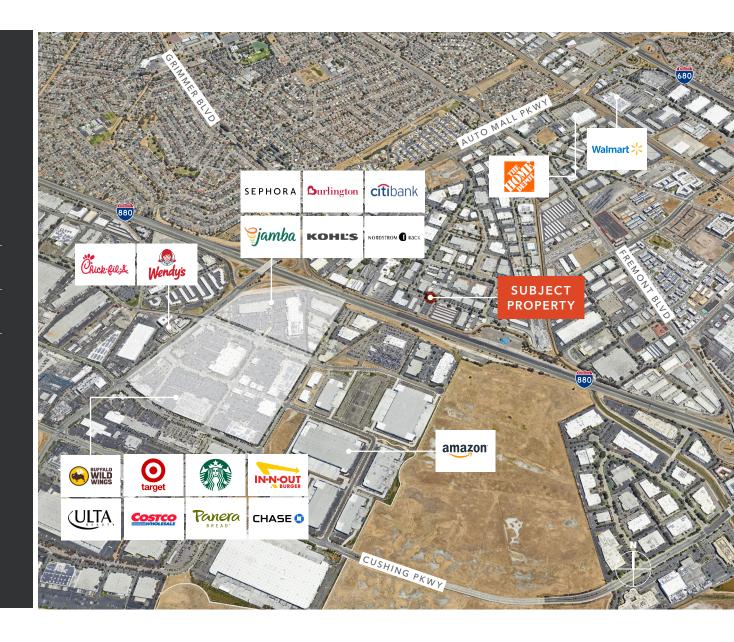

# FLOOR PLAN | SUITE 102

Floor Plan Not To Scale

2,400 SF

\$1.65 PSF

GROSS LEASE RATE

NOW AVAILABLE

4450 Enterprise St benefits from a highly connected location with easy access to highways and a variety of amenities

Easy access to Interstate 680 & 880

Conveniently located to a variety of amenities for employees to choose from

Over 189,156 vehicles per day travel on Highway 880