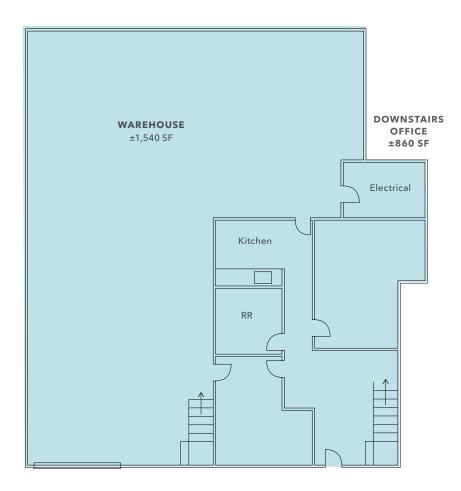

#### **PROPERTY FEATURES**

±1,540 SF warehouse

±14' clear height

One (1) grade level door

100 amps, 3 phase distributed power

±600 SF upstairs bonus office/mezzanine

Lease rate: \$1.65 PSF Gross

# FLOOR PLAN | SUITE 102

Floor Plan Not To Scale

2,400 SF

\$1.65 PSF

GROSS LEASE RATE

NOW AVAILABLE

4450 Enterprise St benefits from a highly connected location with easy access to highways and a variety of amenities