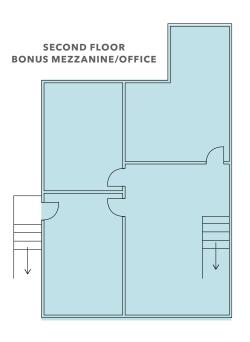

#### **PROPERTY FEATURES**

±1,540 SF warehouse

±14' clear height

One (1) grade level door

100 amps, 3 phase distributed power

±600 SF upstairs bonus office/mezzanine

Lease rate: \$1.65 PSF Gross

# FLOOR PLAN | SUITE 102

Floor Plan Not To Scale

2,400 SF

\$1.65 PSF

GROSS LEASE RATE

NOW AVAILABLE

4450 Enterprise St benefits from a highly connected location with easy access to highways and a variety of amenities