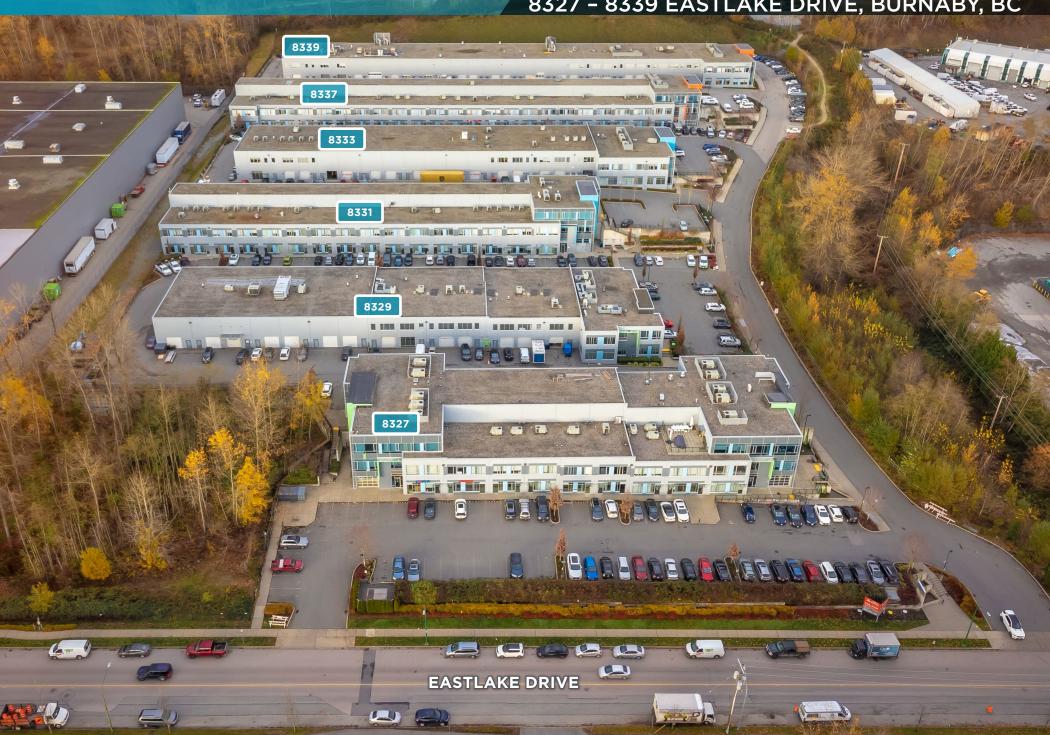

## **EASTLAKE CAMPUS**

8327 - 8339 EASTLAKE DRIVE, BURNABY, BC

#### THE DEVELOPMENT

The Eastlake Campus consists of 6 multi-tenant or build-to-suit flex style buildings, totaling approximately 310,000 sf. The state-of-the-art concrete construction, 'curtain wall' style glazing and architectural features offer an unparalleled work environment, all in a landscaped, campus style location.

#### **AVAILABILITIES**

#### 8331 EASTLAKE DRIVE

#### 8337 EASTLAKE DRIVE

\$10.74 psf (estimate 2024)

| SUITE | AVAILABLE AREA | AVAILABILITY | LEASE RATE             |
|-------|----------------|--------------|------------------------|
| 116   | 1,920 sf       | Available    | Contact Listing Agents |
| 118   | 2,014 sf       | Available    | Contact Listing Agents |