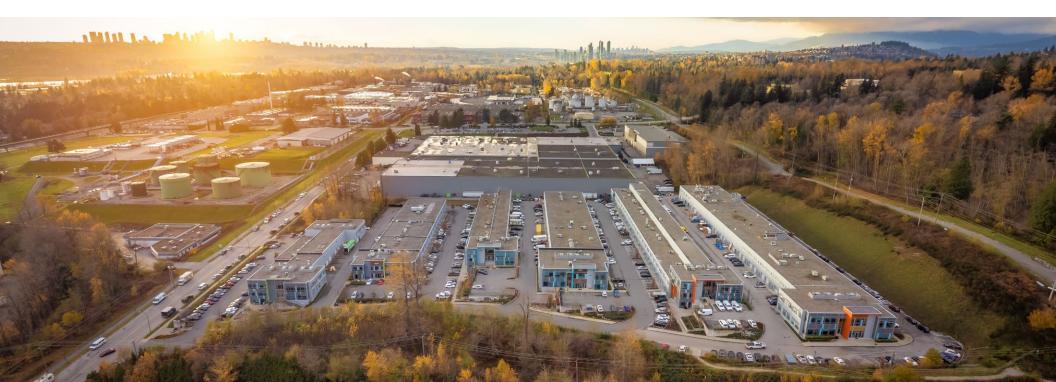

#### **LOCATION**

The Eastlake Campus is located in the Lake City business district of Burnaby, BC, an adjacent suburb to Vancouver. Lake City is one of the most desirable business locations in the Lower Mainland due to its central location within Metro Vancouver, proximity to the Downtown core and its direct service by SkyTrain.

#### THE DEVELOPMENT

The Eastlake Campus consists of 6 multi-tenant or build-to-suit flex style buildings, totaling approximately 310,000 sf. The state-of-the-art concrete construction, 'curtain wall' style glazing and architectural features offer an unparalleled work environment, all in a landscaped, campus style location.