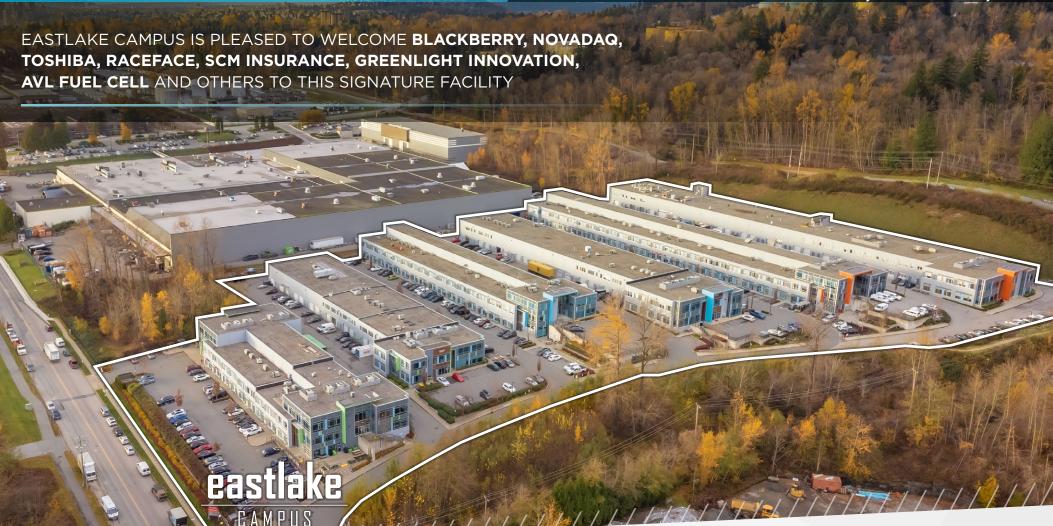

### **EASTLAKE CAMPUS**

8327 - 8339 EASTLAKE DRIVE, BURNABY, BC

### **CAMPUS STYLE DEVELOPMENT**

WITH OFFICE & FLEX-INDUSTRIAL OPPORTUNITIES

Personal Real Estate Corporation **Executive Vice President** 604 640 5882 roger.leggatt@cushwake.com

#### THE DEVELOPMENT

The Eastlake Campus consists of 6 multi-tenant or build-to-suit flex style buildings, totaling approximately 310,000 sf. The state-of-the-art concrete construction, 'curtain wall' style glazing and architectural features offer an unparalleled work environment, all in a landscaped, campus style location.