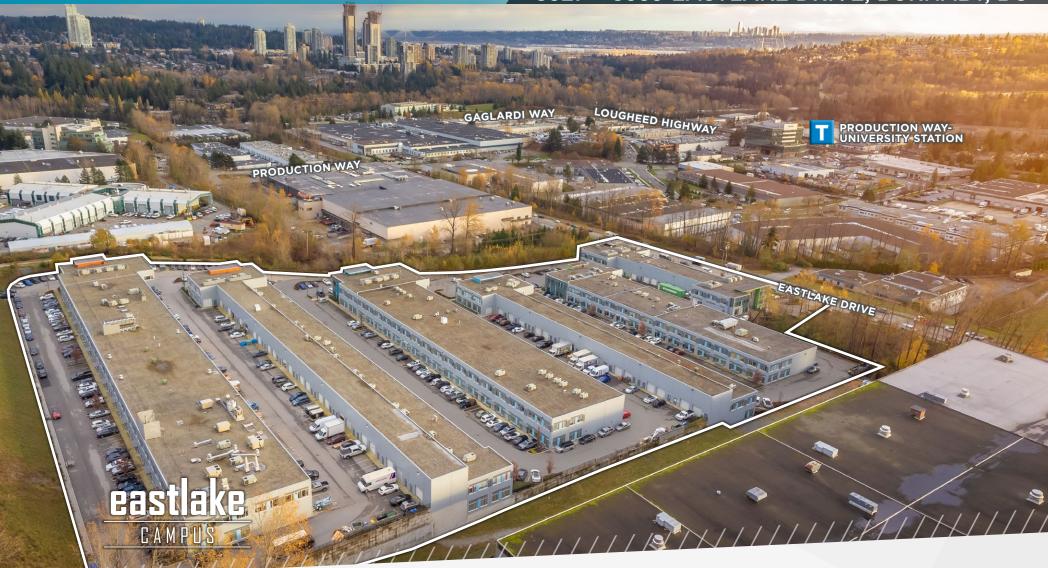

#### **LOCATION**

The Eastlake Campus is located in the Lake City business district of Burnaby, BC, an adjacent suburb to Vancouver. Lake City is one of the most desirable business locations in the Lower Mainland due to its central location within Metro Vancouver, proximity to the Downtown core and its direct service by SkyTrain.

#### **NEARBY AMENITIES**

- Restaurants: Subway, Megabite Pizza, Sushi Kaku and Seattle's Best Coffee
- Mac's Convenience Store/CIBC ATM
- · Burnaby Mountain Golf Course
- Westbound on SkyTrain Brentwood features 110+ stores including: Whole Foods, London Drugs and a wide variety of restaurant, banking and retail amenities
- Eastbound on SkyTrain is Lougheed Mall featuring over 140 stores anchored by: The Bay, Walmart and SportChek
- Burnaby Mountain "Urban Trail" runs directly along the northern border of the property