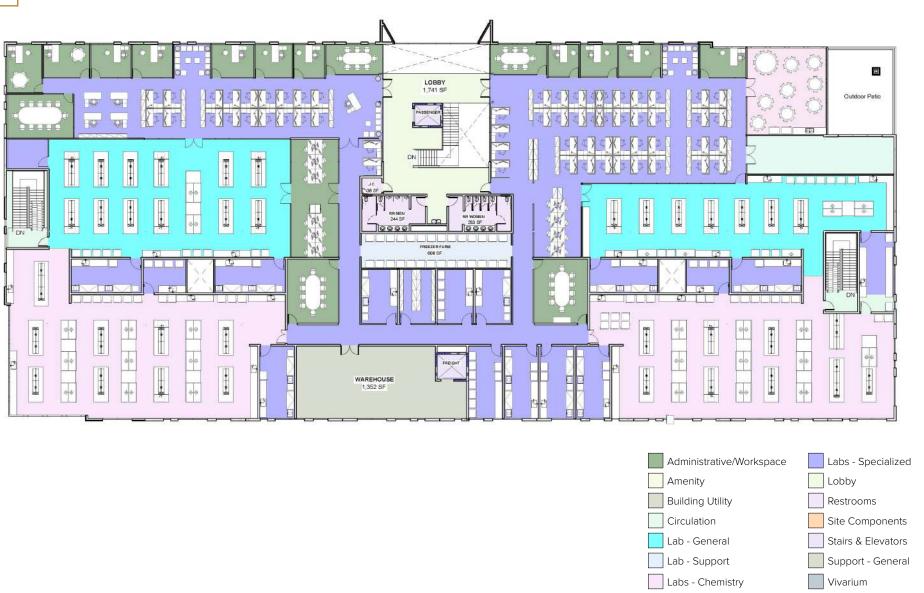

# TYPICAL FLOOR PLATES

LEVEL TWO | SINGLE TENANT

LEVEL TWO | TWO TENANTS

**BUILD-TO-SUIT OPPORTUNITY** 

UP TO ±75,000 SF WITH AN ADDITIONAL 5-ACRES AVAILABLE ON-SITE

CORPORATE NEIGHBORS