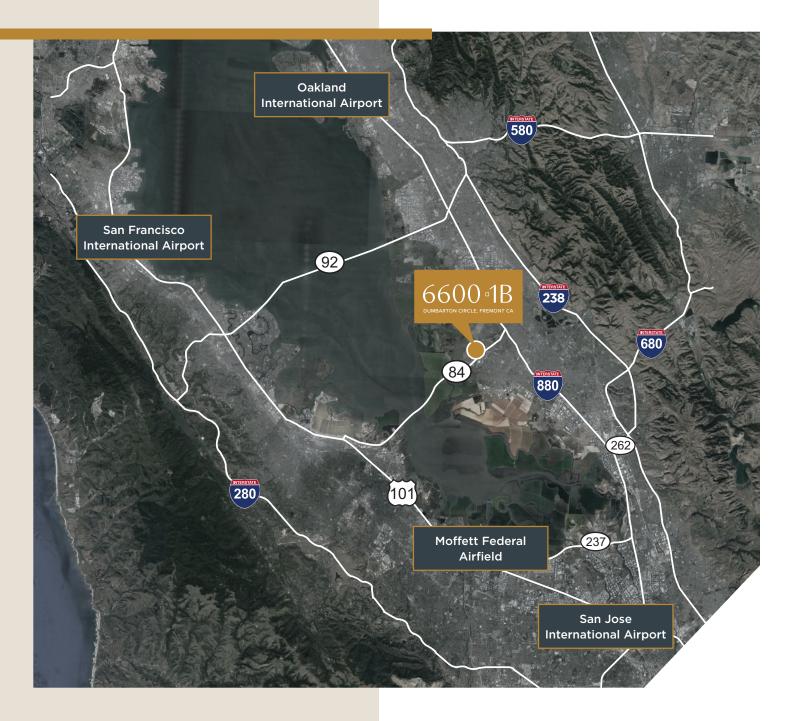

## **AIRPORTS**

San Jose International Airport: 22 Miles Oakland International Airport: 20 Miles San Francisco International Airport: 26 Miles

#### **DRIVE TIMES**

Palo Alto: 23 Minutes San Jose Airport: 25 Minutes San Jose: 29 Minutes Oakland: 34 Minutes Oakland Airport: 25 Minutes

San Francisco: 48 Minutes
San Francisco Airport: 37 Minutes

Livermore: 41 Minutes

#### **BART TIMES**

Fremont BART: 6 Minutes Castro Valley: 19 Minutes Oakland City Center BART: 31 Minutes Dublin/Pleasanton BART: 33 Minutes Embarcadaro BART (SF): 41 Minutes San Francisco Airport BART: 77 Minutes

#### **HIGHWAYS**

Major Highways: 880/17 & 680/280, Routes 84, 238 & 262

## **PORTS**

Redwood City: 13 Miles, Oakland: 25 Miles Richmond: 38 Miles