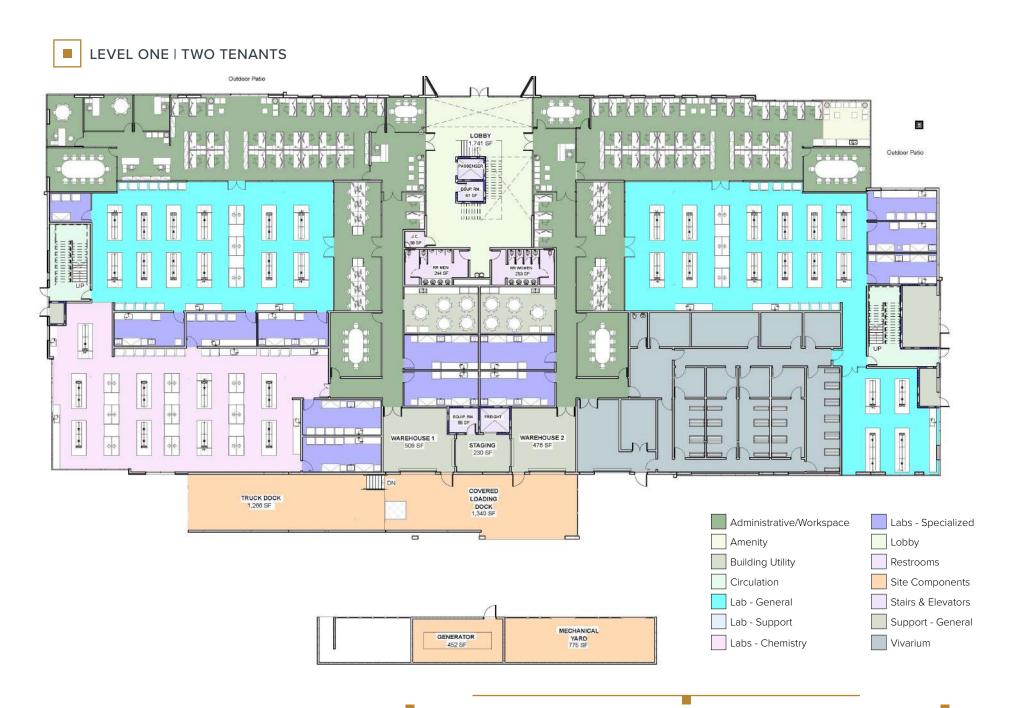

# TYPICAL FLOOR PLATES

LEVEL ONE

# CONCEPTUAL DESIGN

• Size: ±75,000 SF

• Clear Height: Up to 17'

• Column Spacing: 30' x 30'

• Live Load Capacity: 150lbs/SF

• Power: Up to 4,000 AMPS

• Backup Power: Generator pad on-site

• Sustainability Initiatives: LEED Certified, EV chargers on-site