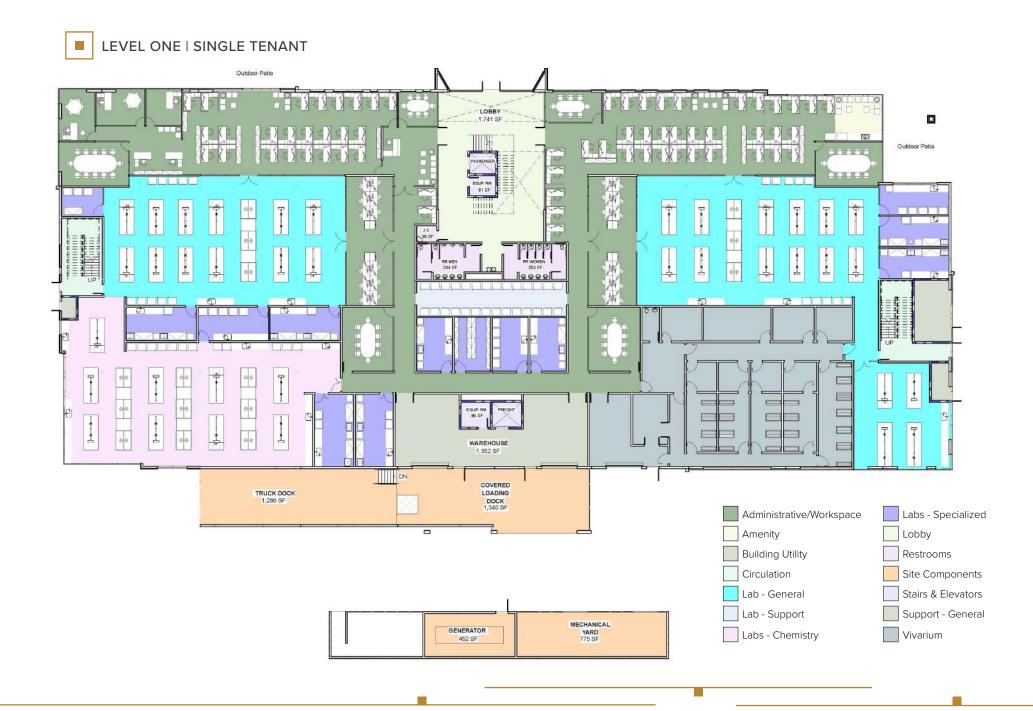

ch Area, the site is surrounded by notable life science neighbors and boasts convenient access to major highways and an abundance of amenities.

UP TO ±75,000 SF WITH AN ADDITIONAL 5-ACRES AVAILABLE ON-SITE

SIGNAGE OPPORTUNITY WITH FREEWAY VISIBILITY

LOCATED IN THE ARDENWOOD TECHNOLOGY PARK, FREMONT'S THRIVING LIFE SCIENCE HUB

**NEW OUTDOOR AMENITY SPACE** 

CONVENIENT ACCESS TO HIGHWAY 880 AND THE CA-84

CLOSE PROXIMITY TO RESTAURANTS, SHOPPING, AND HOTELS



# CONCEPTUAL DESIGN

• Size: ±75,000 SF

• Clear Height: Up to 17'

• Column Spacing: 30' x 30'

• Live Load Capacity: 150lbs/SF

• Power: Up to 4,000 AMPS

• Backup Power: Generator pad on-site

• Sustainability Initiatives: LEED Certified, EV chargers on-site





# TYPICAL FLOOR PLATES

LEVEL ONE



# TYPICAL FLOOR PLATES







LEVEL TWO | SINGLE TENANT





LEVEL TWO | TWO TENANTS





**BUILD-TO-SUIT OPPORTUNITY** 



UP TO ±75,000 SF WITH AN ADDITIONAL 5-ACRES AVAILABLE ON-SITE



CORPORATE NEIGHBORS

## **HOTELS**

- 1 Courtyard Newark Silicon Valley
- 2 Residence Inn Newark Silicon Valley
- 3 Aloft Silicon Valley

## RESTAURANTS

- 4 BunBao
- 5 Burger King
- 6 Chatpatta Corner
- 7 Chef Cho
- 8 Chipotle
- 9 Chopsticks Pho & Grill
- 10 CoCurry Thai Cuisine
- 11 Crabby Crabby
- 12 Dino's Grill
- 13 Himalayan Chef Events & Catering
- 14 IHOP
- 15 Jack in the Box
- 16 King of Thai Noodles House
- 17 Los Gallos Taqueria
- 18 Mr. Pickle's Sandwich Shop

- 19 Mumbai Chowk
- 20 Naan Pizza
- 21 Newark Buffet
- 22 O' Sushi
- 23 Panda Express
- 24 Pho Nation
- 25 Pizza Italia
- 26 Samraat Curry Hut
- 27 Subway
  - 28