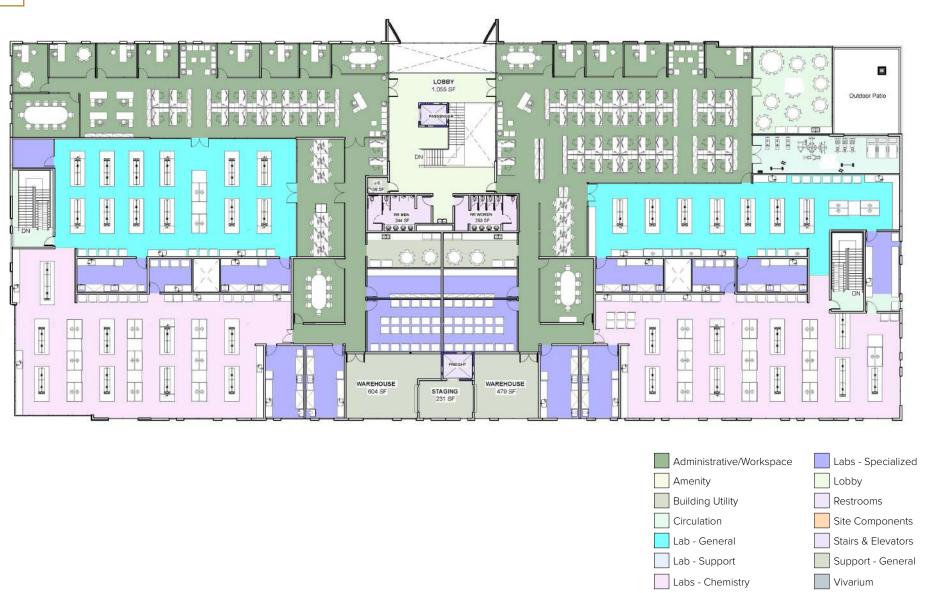

# TYPICAL FLOOR PLATES

LEVEL TWO | SINGLE TENANT

LEVEL TWO | TWO TENANTS

**BUILD-TO-SUIT OPPORTUNITY** 

UP TO ±75,000 SF WITH AN ADDITIONAL 5-ACRES AVAILABLE ON-SITE

CORPORATE NEIGHBORS

# CONCEPTUAL DESIGN

• Size: ±75,000 SF

• Clear Height: Up to 17'

• Column Spacing: 30' x 30'

• Live Load Capacity: 150lbs/SF

• Power: Up to 4,000 AMPS

• Backup Power: Generator pad on-site

• Sustainability Initiatives: LEED Certified, EV chargers on-site