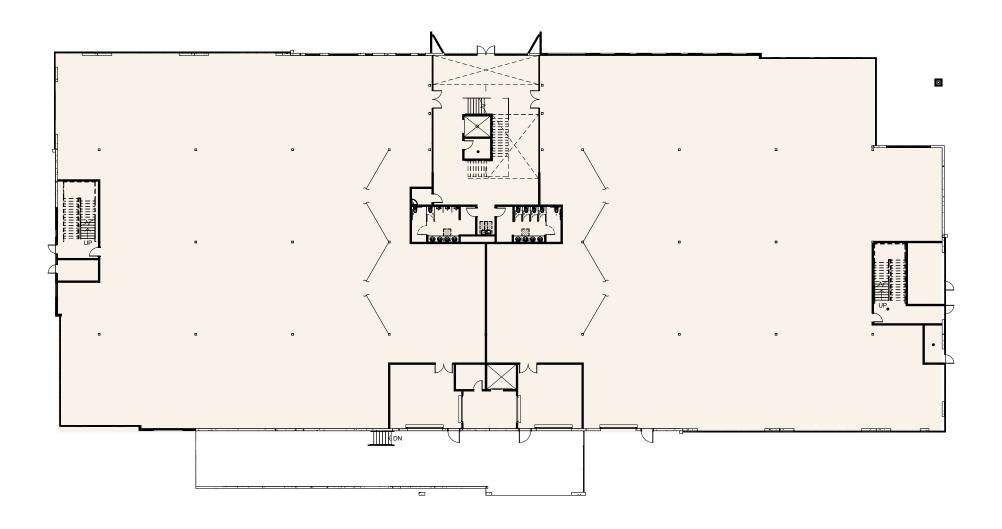

d in the thriving Ardenwood Tech Area, the site is surrounded by notable life science neighbors and boasts convenient access to major highways and an abundance of amenities.

UP TO ±75,000 SF WITH AN ADDITIONAL 5-ACRES AVAILABLE ON-SITE

SIGNAGE OPPORTUNITY WITH FREEWAY VISIBILITY

LOCATED IN THE ARDENWOOD TECHNOLOGY PARK, FREMONT'S THRIVING LIFE SCIENCE HUB

**NEW OUTDOOR AMENITY SPACE** 

CONVENIENT ACCESS TO HIGHWAY 880 AND THE CA-84

CLOSE PROXIMITY TO RESTAURANTS, SHOPPING, AND HOTELS



# CONCEPTUAL DESIGN

• Size: ±75,000 SF

• Clear Height: Up to 17'

• Column Spacing: 30' x 30'

• Live Load Capacity: 150lbs/SF

• Power: Up to 4,000 AMPS

• Backup Power: Generator pad on-site

• Sustainability Initiatives: LEED Certified, EV chargers on-site





# TYPICAL FLOOR PLATES

LEVEL ONE



# TYPICAL FLOOR PLATES







LEVEL TWO | SINGLE TENANT





LEVEL TWO | TWO TENANTS





**BUILD-TO-SUIT OPPORTUNITY** 



UP TO ±75,000 SF WITH AN ADDITIONAL 5-ACRES AVAILABLE ON-SITE



CORPORATE NEIGHBORS

## **HOTELS**

- 1 Courtyard Newark Silicon Valley
- 2 Residence Inn Newark Silicon Valley
- 3 Aloft Silicon Valley

## RESTAURANTS

- 4 BunBao
- 5 Burger King
- 6 Chatpatta Corner
- 7 Chef Cho
- 8 Chipotle
- 9 Chopsticks Pho & Grill
- 10 CoCurry Thai Cuisine
- 11 Crabby Crabby
- 12 Dino's Grill
- 13 Himalayan Chef Events & Catering
- 14 IHOP
- 15 Jack in the Box
- 16 King of Thai Noodles House
- 17 Los Gallos Taqueria
- 18 Mr. Pickle's Sandwich Shop

- 19 Mumbai Chowk
- 20 Naan Pizza
- 21 Newark Buffet
- 22 O' Sushi
- 23 Panda Express
- 24 Pho Nation
- 25 Pizza Italia
- 26 Samraat