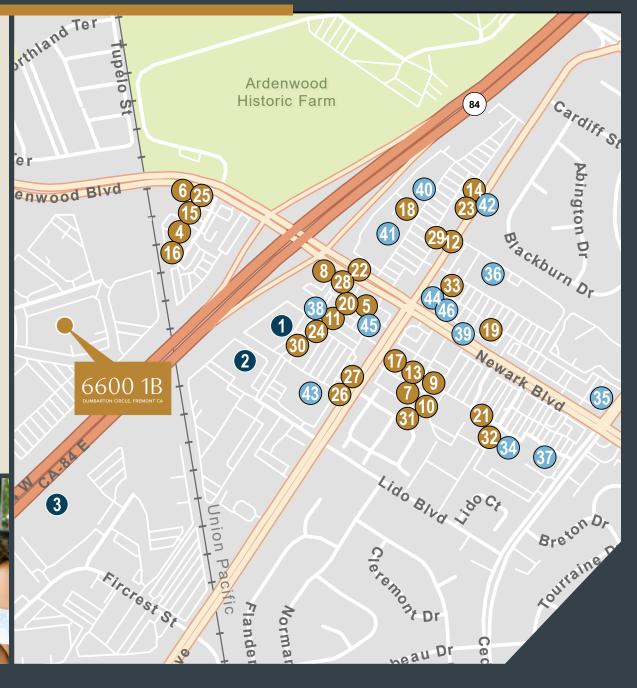

## **HOTELS**

- 1 Courtyard Newark Silicon Valley
- 2 Residence Inn Newark Silicon Valley
- 3 Aloft Silicon Valley

## RESTAURANTS

- 4 BunBao
- 5 Burger King
- 6 Chatpatta Corner
- 7 Chef Cho
- 8 Chipotle
- 9 Chopsticks Pho & Grill
- 10 CoCurry Thai Cuisine
- 11 Crabby Crabby
- 12 Dino's Grill
- 13 Himalayan Chef Events & Catering
- 14 IHOP
- 15 Jack in the Box
- 16 King of Thai Noodles House
- 17 Los Gallos Taqueria
- 18 Mr. Pickle's Sandwich Shop

- 19 Mumbai Chowk
- 20 Naan Pizza
- 21 Newark Buffet
- 22 O' Sushi
- 23 Panda Express
- 24 Pho Nation
- 25 Pizza Italia
- 26 Samraat Curry Hut
- 27 Subway
  - 28 Tasty Pot
- 29 Urban Kitchen
- 30 Venus Cafe
- 31 Vons Chicken Newark
- 32 Wakatobi
- 33 Wingstop

## **SHOPPING**

- 34 99 Ranch
- 35 O'reily Auto
- 36 CVS Pharmacy
- 37 Dollar Tree
- 38 Masako's Music Studio
- 39 Newark Smoke Shop & Metro PCS
- 40 Ross Dress for Less

- 41 Safeway
- 42 Soccerkraze
- 43 Sprouts
- 44 T-Mobile
- 45 UPS Store
- 46 Autozone