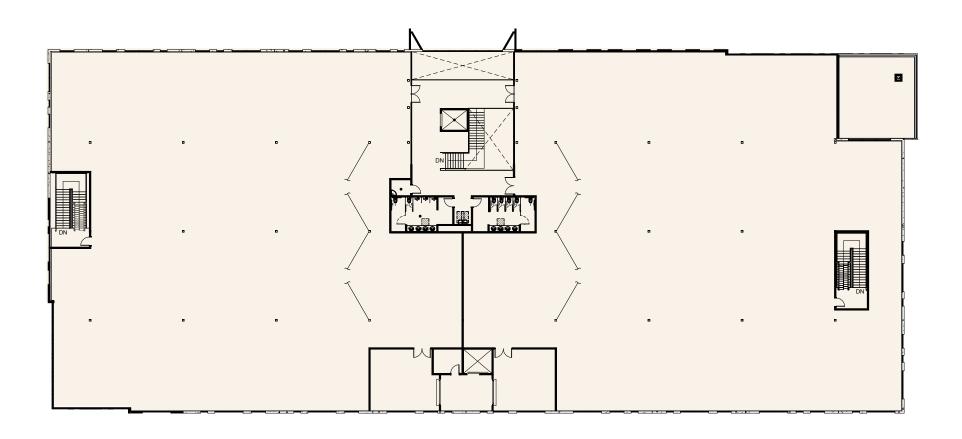

# TYPICAL FLOOR PLATES

LEVEL TWO | SINGLE TENANT

LEVEL TWO | TWO TENANTS

**BUILD-TO-SUIT OPPORTUNITY** 

UP TO ±75,000 SF WITH AN ADDITIONAL 5-ACRES AVAILABLE ON-SITE

CORPORATE NEIGHBORS