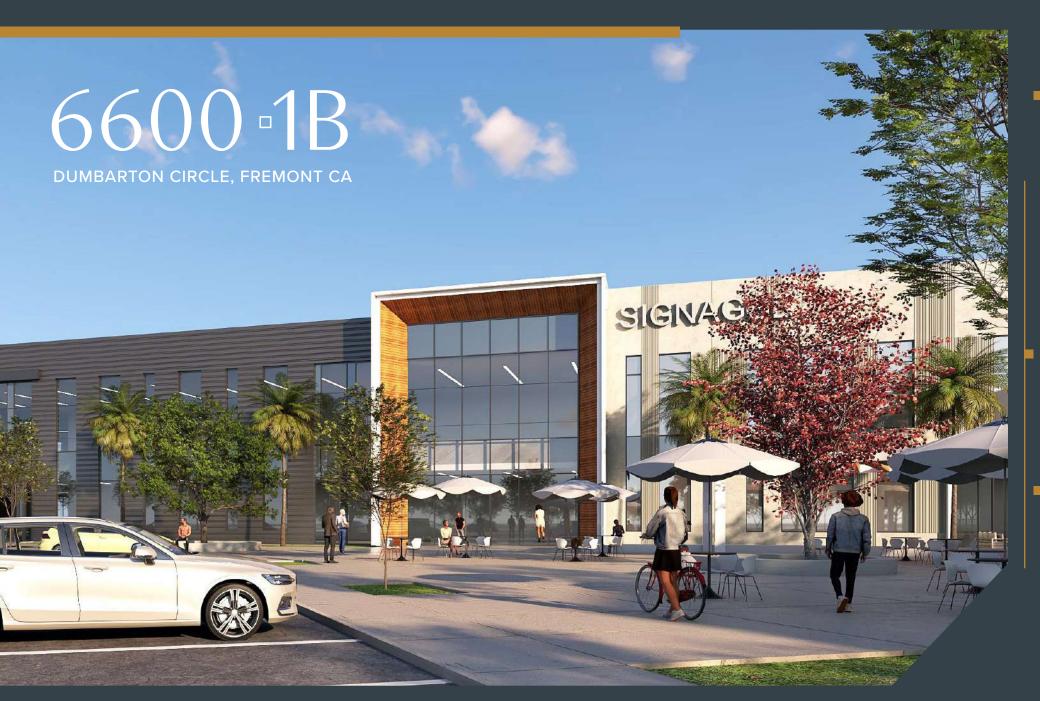

# OPPORTUNITY HIGHLIGHTS

6600 1-B Dumbarton Circle offers an exciting build-to-suit life science opportunity with space for up to ±75,000 SF and an additional 5-acres available on-site for future growth. Located in the thriving Ardenwood Tech Area, the site is surrounded by notable life science neighbors and boasts convenient access to major highways and an abundance of amenities.

UP TO ±75,000 SF WITH AN ADDITIONAL 5-ACRES AVAILABLE ON-SITE

SIGNAGE OPPORTUNITY WITH FREEWAY VISIBILITY

LOCATED IN THE ARDENWOOD TECHNOLOGY PARK, FREMONT'S THRIVING LIFE SCIENCE HUB

**NEW OUTDOOR AMENITY SPACE** 

CONVENIENT ACCESS TO HIGHWAY 880 AND THE CA-84

CLOSE PROXIMITY TO RESTAURANTS, SHOPPING, AND HOTELS



# CONCEPTUAL DESIGN

• Size: ±75,000 SF

• Clear Height: Up to 17'

• Column Spacin