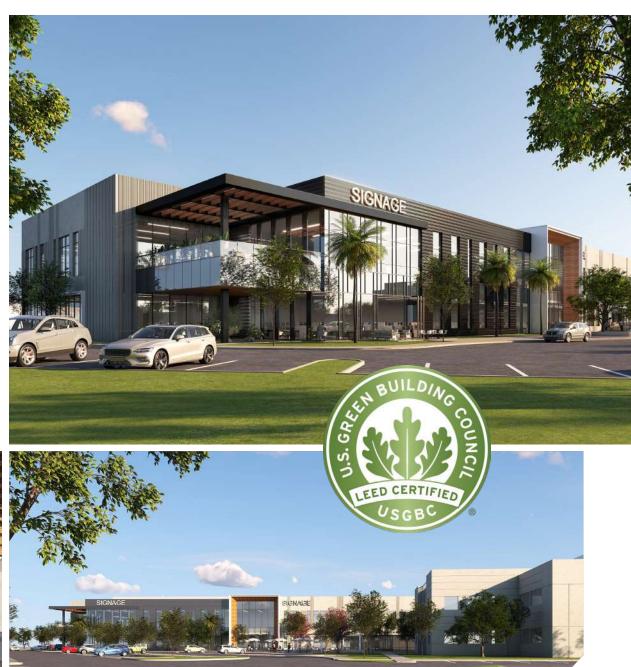

# CONCEPTUAL DESIGN

• Size: ±75,000 SF

• Clear Height: Up to 17'

• Column Spacing: 30' x 30'

• Live Load Capacity: 150lbs/SF

• Power: Up to 4,000 AMPS

• Backup Power: Generator pad on-site

• Sustainability Initiatives: LEED Certified, EV chargers on-site