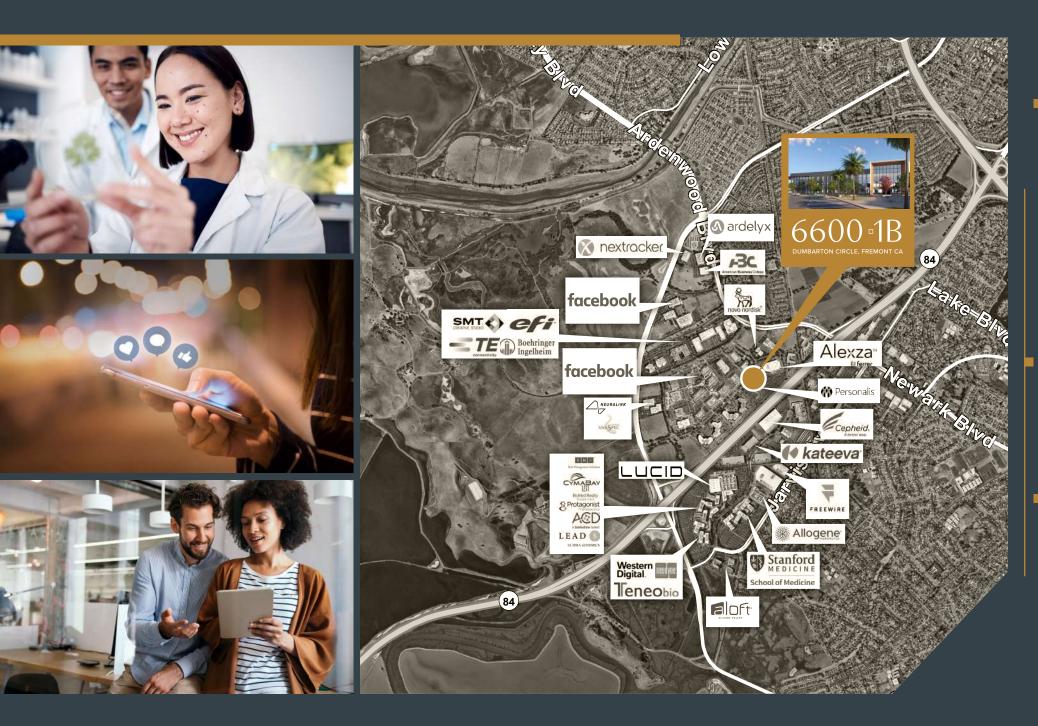

# TYPICAL FLOOR PLATES

LEVEL TWO | SINGLE TENANT

LEVEL TWO | TWO TENANTS

**BUILD-TO-SUIT OPPORTUNITY** 

UP TO ±75,000 SF WITH AN ADDITIONAL 5-ACRES AVAILABLE ON-SITE

CORPORATE NEIGHBORS

# OPPORTUNITY HIGHLIGHTS

6600 1-B Dumbarton Circle offers an exciting build-to-suit life science opportunity with space for up to ±75,000 SF and an additional 5-acres available on-site for future growth. Located in the thriving Ardenwood Tech Area, the site is surrounded by notable life science neighbors and boasts convenient access to major highways and an abundance of amenities.