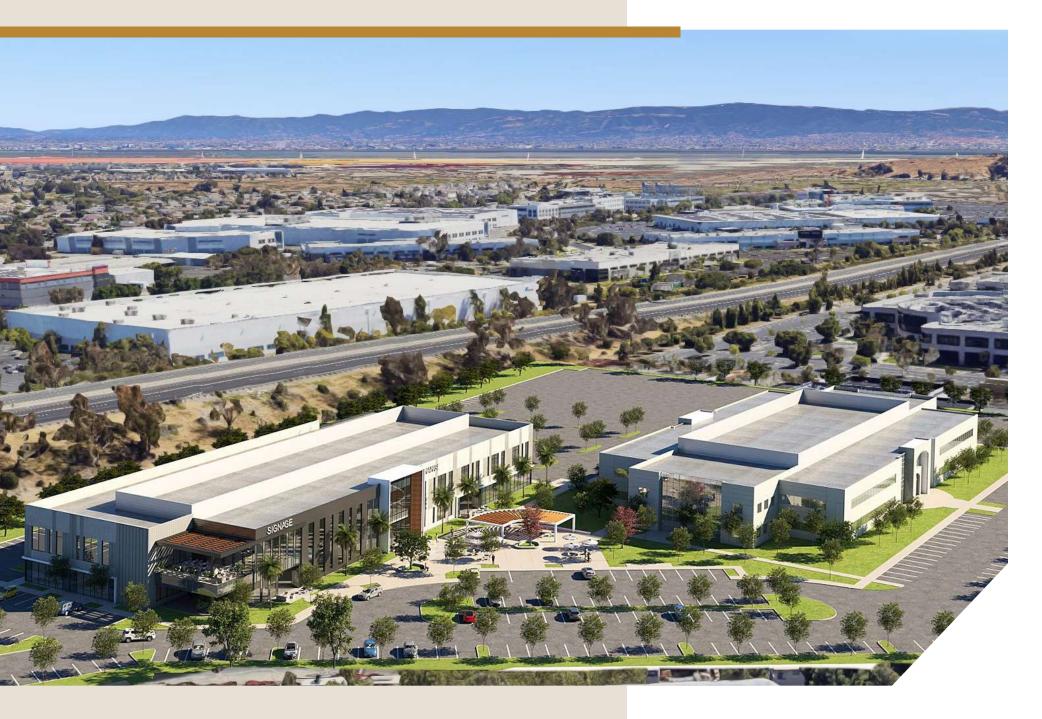

# OPPORTUNITY HIGHLIGHTS

6600 1-B Dumbarton Circle offers an exciting build-to-suit life science opportunity with space for up to ±75,000 SF and an additional 5-acres available on-site for future growth. Located in the thriving Ardenwood Tech Area, the site is surrounded by notable life science neighbors and boasts convenient access to major highways and an abundance of amenities.

UP TO ±75,000 SF WITH AN ADDITIONAL 5-ACRES AVAILABLE ON-SITE

SIGNAGE OPPORTUNITY WITH FREEWAY VISIBILITY

LOCATED IN THE ARDENWOOD TECHNOLOGY PARK, FREMONT'S THRIVING LIFE SCIENCE HUB

**NEW OUTDOOR AMENITY SPACE** 