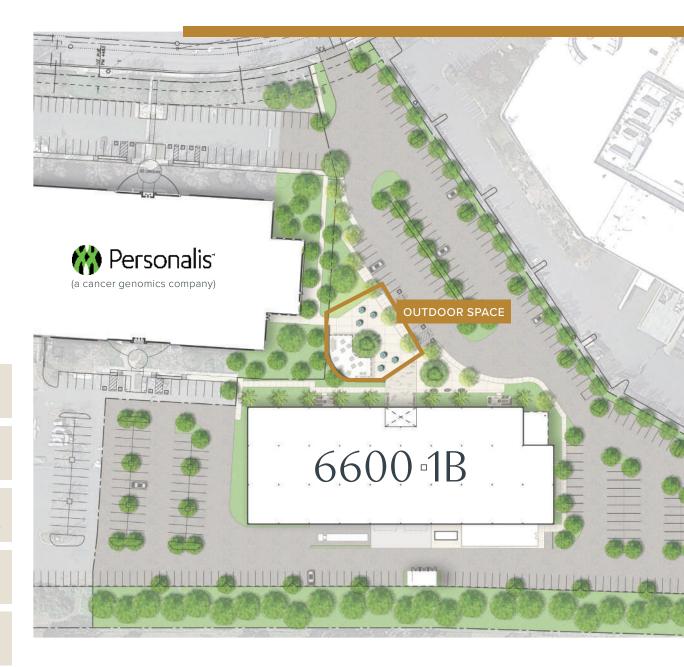

# OPPORTUNITY HIGHLIGHTS

6600 1-B Dumbarton Circle offers an exciting build-to-suit life science opportunity with space for up to ±75,000 SF and an additional 5-acres available on-site for future growth. Located in the thriving Ardenwood Tech Area, the site is surrounded by notable life science neighbors and boasts convenient access to major highways and an abundance of amenities.

UP TO ±75,000 SF WITH AN ADDITIONAL 5-ACRES AVAILABLE ON-SITE

SIGNAGE OPPORTUNITY WITH FREEWAY VISIBILITY

LOCATED IN THE ARDENWOOD TECHNOLOGY PARK, FREMONT'S THRIVING LIFE SCIENCE HUB

**NEW OUTDOOR AMENITY SPACE** 

# TYPICAL FLOOR PLATES

LEVEL TWO | SINGLE TENANT

LEVEL TWO | TWO TENANTS

**BUILD-TO-SUIT OPPORTUNITY** 

UP TO ±75,000 SF WITH AN ADDITIONAL 5-ACRES AVAILABLE ON-SITE

CORPORATE NEIGHBORS