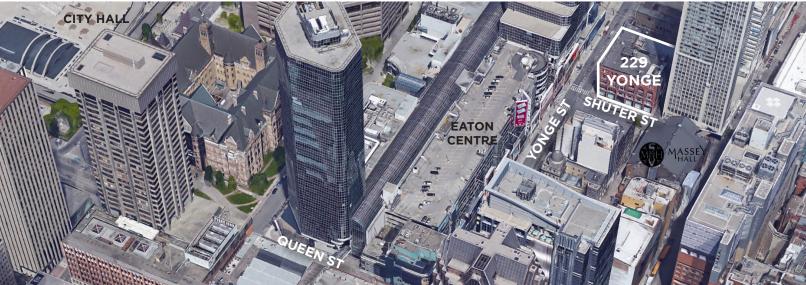

#### **PROPERTY SUMMARY**

229 Yonge Street is conveniently located along the Yonge Street corridor.

This fully renovated heritage building has large windows offering great natural light to the desired loft style office environment.