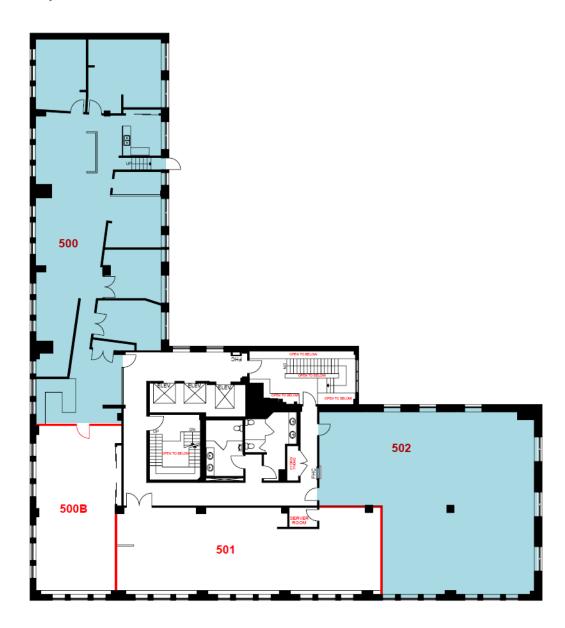

# **FLOOR PLAN**

SUITE 500 - 3,256 SF SUITE 502 - 2,412 SF

FOR MORE INFORMATION, PLEASE CONTACT: