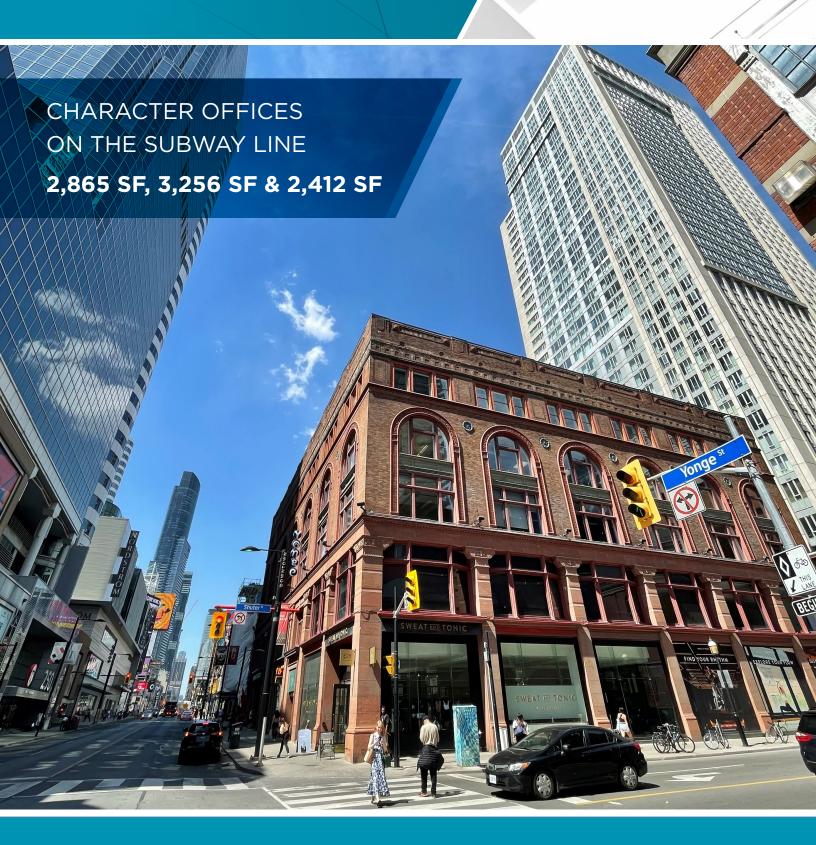

#### **PROPERTY SUMMARY**

229 Yonge Street is conveniently located along the Yonge Street corridor.

This fully renovated heritage building has large windows offering great natural light to the desired loft style office environment.

**DETAILS** 

AVAILABLE SPACE: Suite 305: 2.865 SF

> Corner suite with ample natural light throughout. Large open space with a mix of breakout rooms and

kitchenette.

Suite 500: 3,256 SF (Available Sept. 2024)