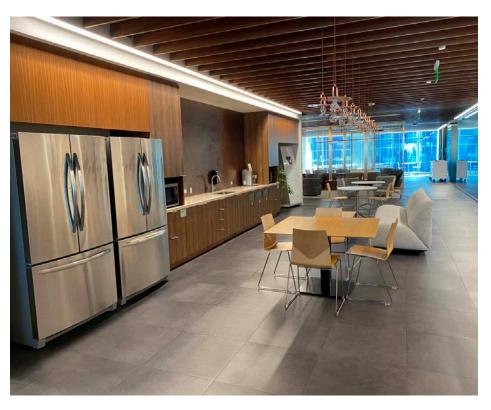

## **FLOOR PLAN**

2nd Floor - ± 11,590 SF

COMMON SPACE

- Central Silicon Valley Location
- Immediate Access to the Freeway
- Private Shuttle with Direct Routes to Caltrain BART and ACE Train
- Convenient Commute Times
- Positioned in the Heart of the Valley