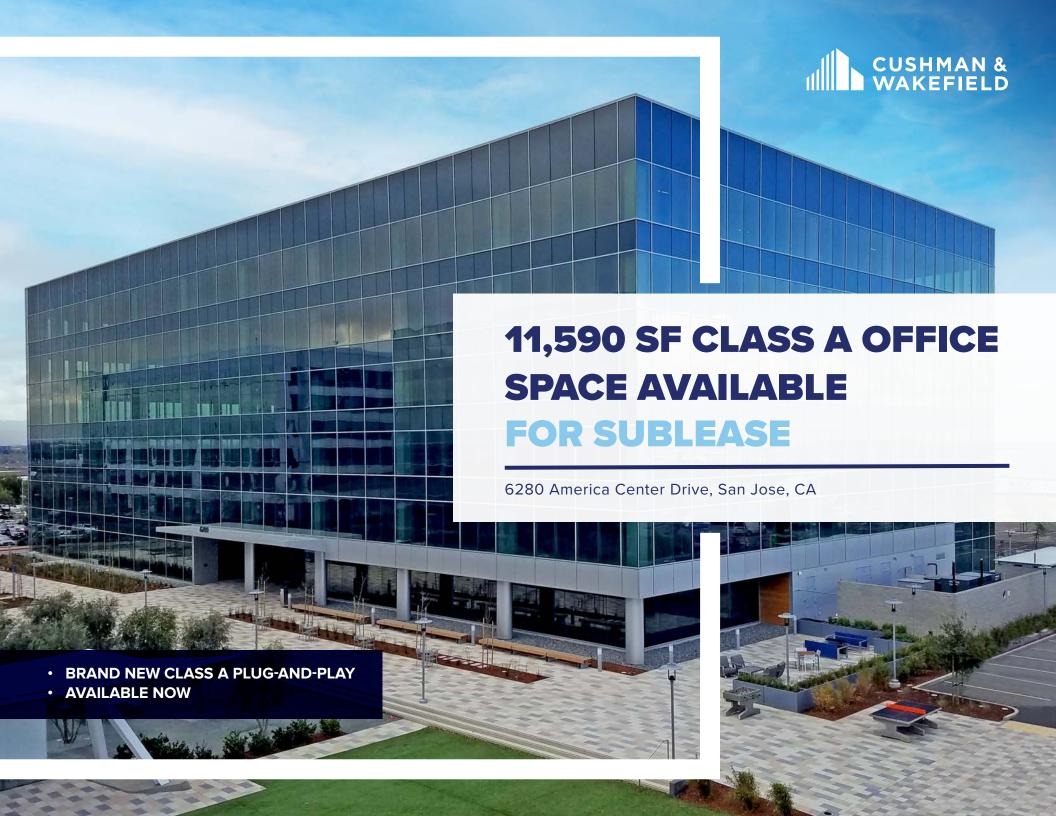

# OPPORTUNITY HIGHLIGHTS

± 11,590 SF Class A Office Space

Fully Plug-and-Play Interiors

Available Now