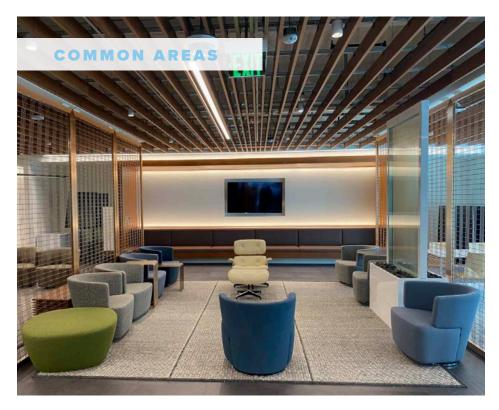

## **FLOOR PLAN**

2nd Floor - ± 11,590 SF

COMMON SPACE

- Central Silicon Valley Location
- Immediate Access to the Freeway
- Private Shuttle with Direct Routes to Caltrain BART and ACE Train
- Convenient Commute Times
- Positioned in the Heart of the Valley