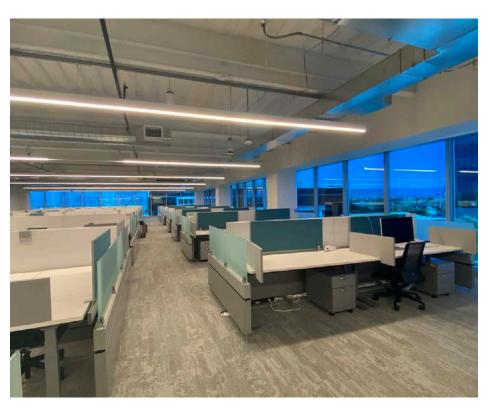

# OPPORTUNITY HIGHLIGHTS

± 11,590 SF Class A Office Space

Fully Plug-and-Play Interiors

Available Now

## **FLOOR PLAN**

2nd Floor - ± 11,590 SF

COMMON SPACE

- Central Silicon Valley Location
- Immediate Access to the Freeway
- Private Shuttle with Direct Routes to Caltrain BART and ACE Train
- Convenient Commute Times
- Positioned in the Heart of the Valley