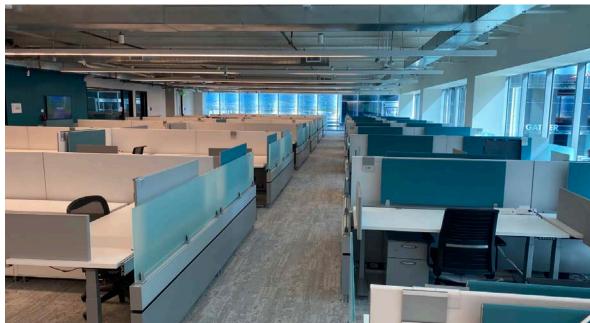

# OPPORTUNITY HIGHLIGHTS

± 11,590 SF Class A Office Space

Fully Plug-and-Play Interiors

Available Now

## **FLOOR PLAN**

2nd Floor - ± 11,590 SF

COMMON SPACE

- Central Silicon Valley Location
- Immediate Access to the Freeway
- Private Shuttle with Direct Routes to Caltrain BART and ACE Train
- Convenient Commute Times
- Positioned in the Heart of the Valley