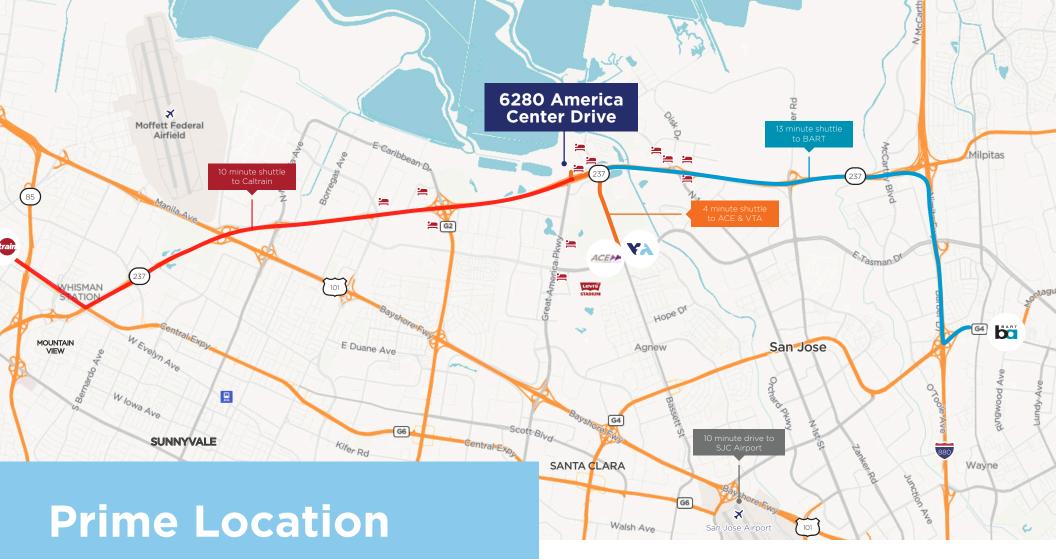

## **FLOOR PLAN**

2nd Floor - ± 11,590 SF

COMMON SPACE

- Central Silicon Valley Location
- Immediate Access to the Freeway
- Private Shuttle with Direct Routes to Caltrain BART and ACE Train
- Convenient Commute Times
- Positioned in the Heart of the Valley

## Key

- ACE & VTA
- Caltrain
- BART
- San Jose Airport

12 Hotels within 2 Miles