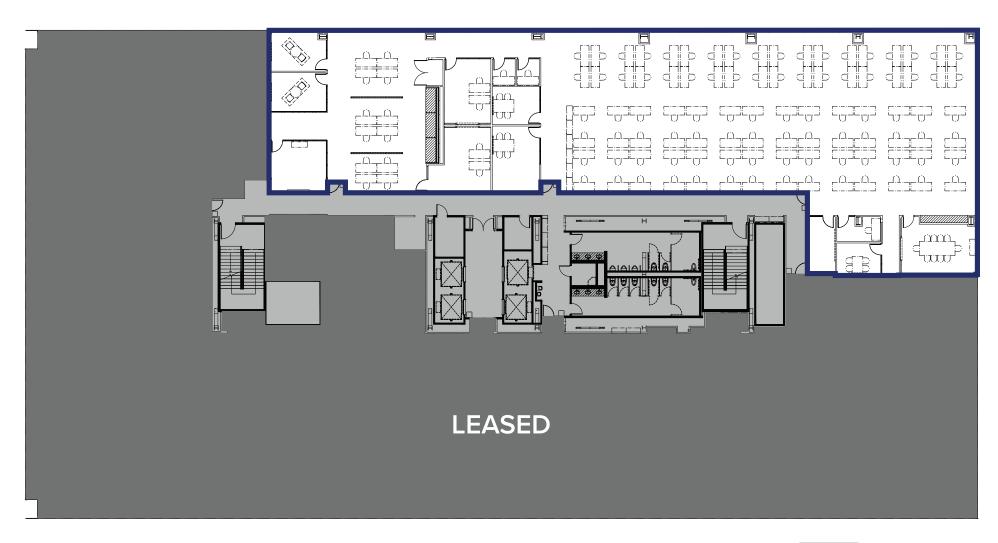

## **FLOOR PLAN**

2nd Floor - ± 11,590 SF

COMMON SPACE

- Central Silicon Valley Location
- Immediate Access to the Freeway
- Private Shuttle with Direct Routes to Caltrain BART and ACE Train
- Convenient Commute Times
- Positioned in the Heart of the Valley