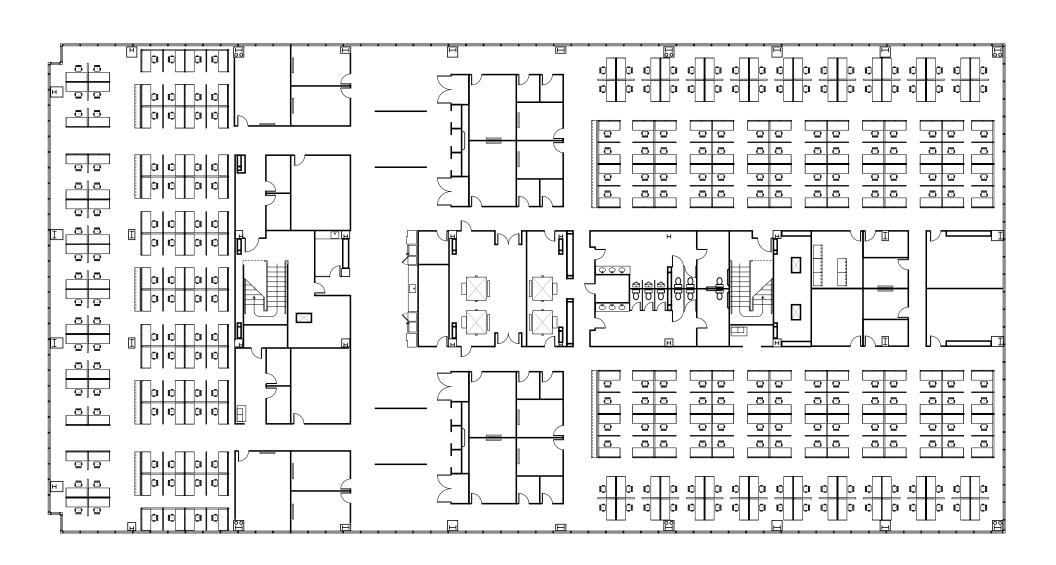

# **FLOOR PLAN**

2nd Floor - ± 36,141 SF

- Central Silicon Valley Location
- Immediate Access to the Freeway
- Private Shuttle with Direct Routes to Caltrain BART and ACE Train
- Convenient Commute Times
- Positioned in the Heart of the Valley