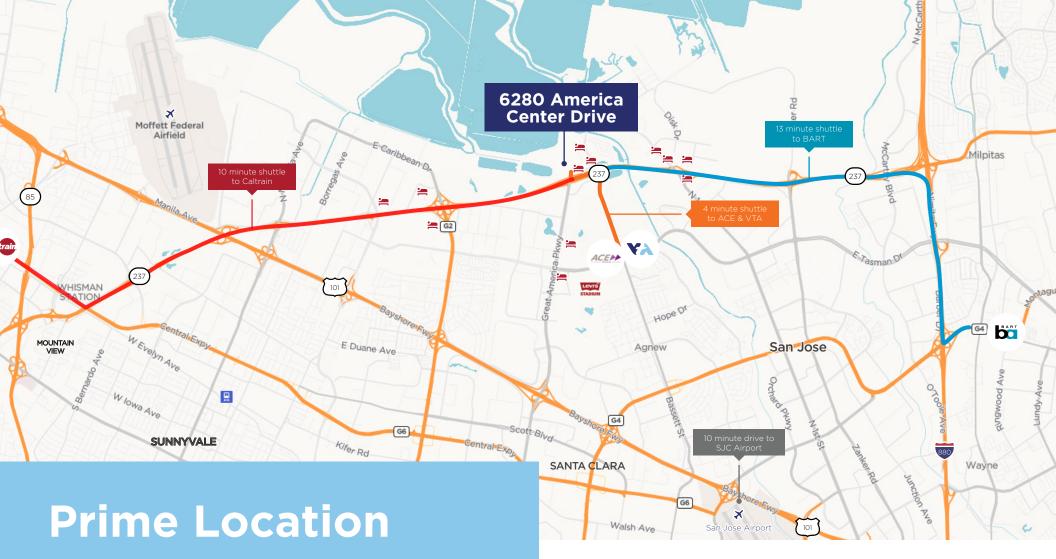

# **FLOOR PLAN**

2nd Floor - ± 36,141 SF

- Central Silicon Valley Location
- Immediate Access to the Freeway
- Private Shuttle with Direct Routes to Caltrain BART and ACE Train
- Convenient Commute Times
- Positioned in the Heart of the Valley

## Key

- ACE & VTA
- Caltrain
- BART
- San Jose Airport

12 Hotels within 2 Miles