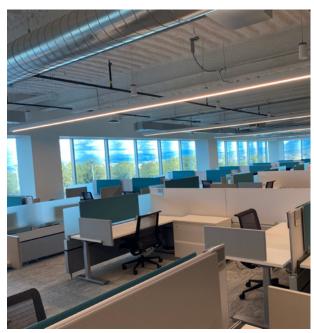

# OPPORTUNITY HIGHLIGHTS

± 36,141 SF Class A Office Space

Fully Plug-and-Play Interiors

Available Now

### **AMENITIES CENTER**

Fully Equipped Fitness Center

State-of-the-Art Conference Center

On-Site Cafe

Access to Bike and Jogging Trails

Outdoor Picnic Areas with Fire Pits