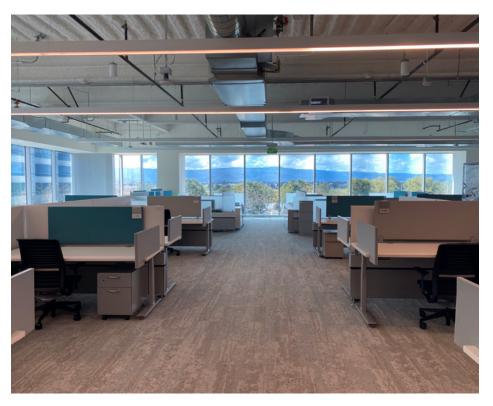

# OPPORTUNITY HIGHLIGHTS

± 36,141 SF Class A Office Space

Fully Plug-and-Play Interiors

Available Now

### **AMENITIES CENTER**

Fully Equipped Fitness Center

State-of-the-Art Conference Center

On-Site Cafe

Access to Bike and Jogging Trails

Outdoor Picnic Areas with Fire Pits