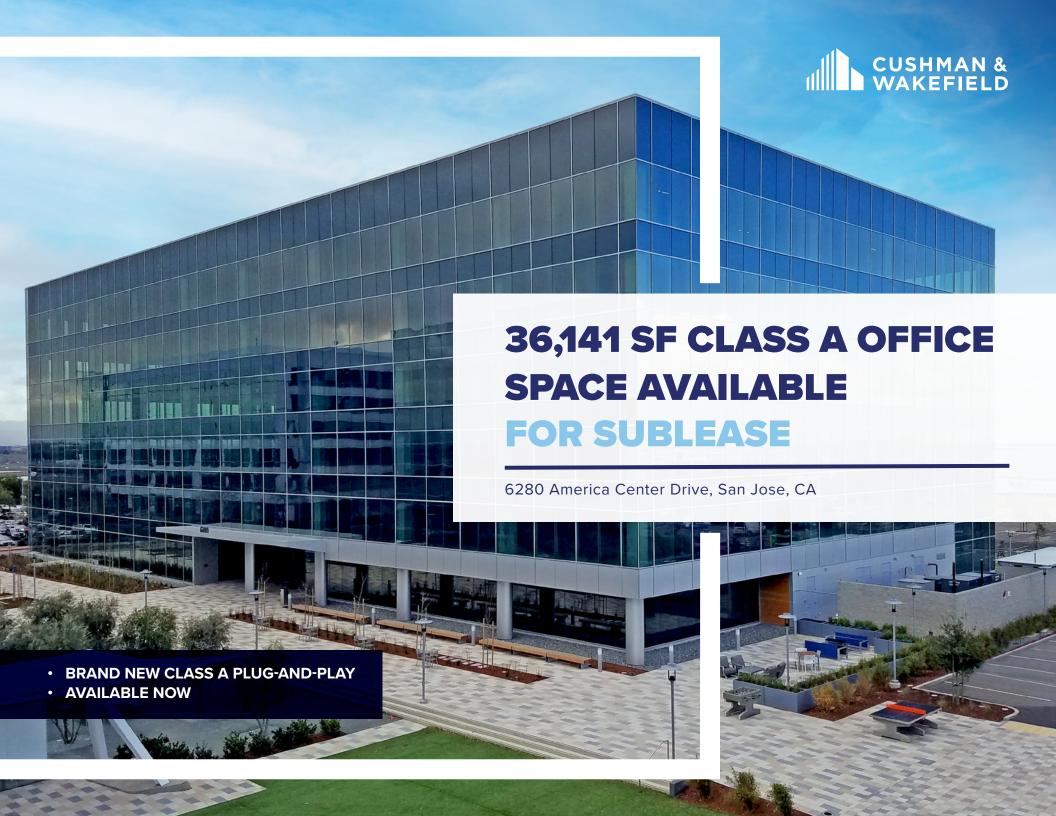

# OPPORTUNITY HIGHLIGHTS

± 36,141 SF Class A Office Space

Fully Plug-and-Play Interiors

Available Now