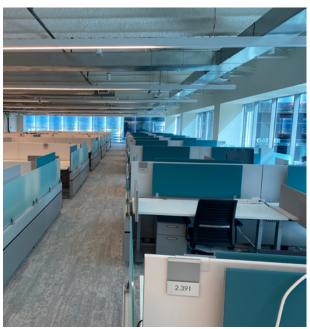

# OPPORTUNITY HIGHLIGHTS

± 36,141 SF Class A Office Space

Fully Plug-and-Play Interiors

Available Now

### **AMENITIES CENTER**

Fully Equipped Fitness Center

State-of-the-Art Conference Center

On-Site Cafe

Access to Bike and Jogging Trails

Outdoor Picnic Areas with Fire Pits