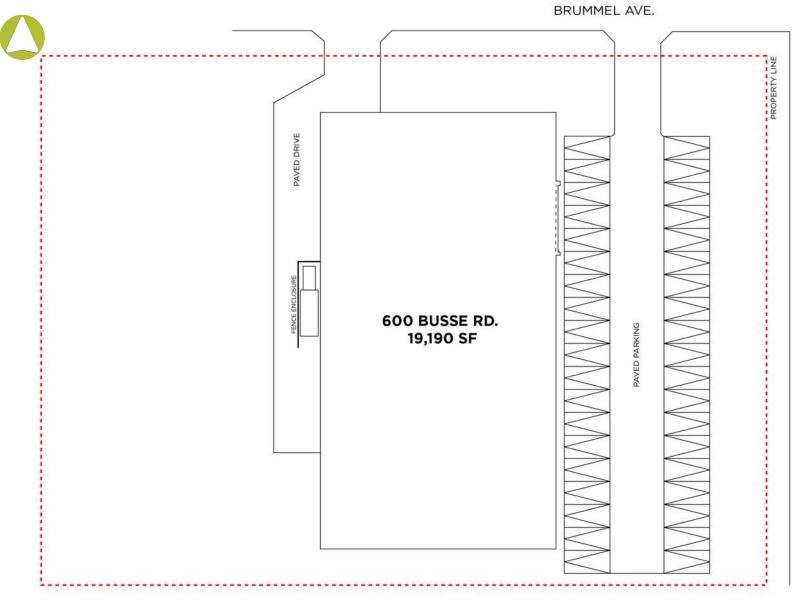

# FOR SUBLEASE 600 Busse Road Elk Grove Village, Illinois



#### 19,190 Sq. Ft. ELK GROVE INDUSTRIAL PARK



#### AVAILABILITY **HIGHLIGHTS**



Free standing building with Busse Road frontage/ identity

19,190 SF



**OFFICE SIZE** +/- 4,500 SF





OF





**CLEAR HEIGHT** 

24'







### PROPERTY FLOOR PLAN



ROUTE 83

### PROPERTY **PHOTOGRAPHY**

## PRIME LOCATION O'Hare Submarket Alternative

#### Available Immediately











#### Less than 3 miles from 2 full interchanges Route 83 & I-90 Arlington Heights Rd & I-90





©2023 Cushman & Wakefield. All rights reserved. The material in this presentation has been prepared solely for information purposes, and is strictly confidential. Any disclosure, use, copying or circulation of this presentation (or the information contained within it) is strictly prohibited, unless you have obtained Cushman & Wakefield's prior written consent. The views expressed in this presentation are the views of the author and do not necessarily reflect the views of Cushman & Wakefield. Neither this presentation nor any part of it shall form the basis of, or be re