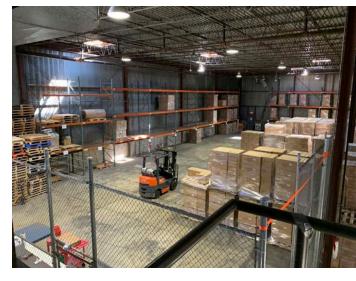

# FOR SUBLEASE 600 Busse Road Elk Grove Village, Illinois



#### 19,190 Sq. Ft. ELK GROVE INDUSTRIAL PARK



#### AVAILABILITY **HIGHLIGHTS**



Free standing building with Busse Road frontage/ identity

19,190 SF



**OFFICE SIZE** +/- 4,500 SF





OF





**CLEAR HEIGHT** 

24'







### PROPERTY FLOOR PLAN



ROUTE 83

### PROPERTY **PHOTOGRAPHY**

## PRIME LOCATION O'Hare Submarket Alternative

#### Available Immediately











#### Less than 3 miles from 2 full interchanges Route 83 & I-90 Arlington Heights Rd & I-90





©2023 Cushman & Wakefield. All rights reserved. The material in this presentation has been prepared solely for information purposes, and is strictly confidential. Any disclosure, use, copying or circulation of this presentation (or the information contained within it) is strictly prohibited, unless you have obtained Cushman & Wakefield's prior written consent. The views expressed in this presentation are the views of the author and do not necessarily reflect the views of Cushman & Wakefield. Neither this presentation nor any part of it shall form the basis of, or be relied upon in connection with any offer, or act as an inducement to enter into any contract or commitment whatsoever. NO RE