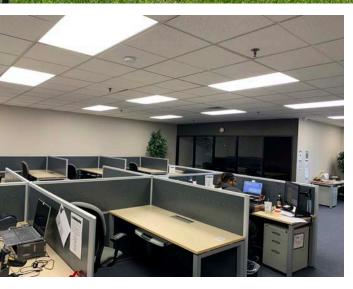

# FOR SUBLEASE 600 Busse Road Elk Grove Village, Illinois



#### 19,190 Sq. Ft. ELK GROVE INDUSTRIAL PARK



#### AVAILABILITY **HIGHLIGHTS**



Free standing building with Busse Road frontage/ identity

19,190 SF



**OFFICE SIZE** +/- 4,500 SF





OF





**CLEAR HEIGHT** 

24'







### PROPERTY FLOOR PLAN



ROUTE 83

### PROPERTY **PHOTOGRAPHY**

## PRIME LOCATION O'Hare Submarket Alternative

#### Available Immediately











#### Less than 3 miles from 2 full interchanges Route 83 & I-90 Arlington Heights Rd & I-90





©2023 Cushman & Wakefield. All rights reserved. The material in this presentation has been prepared solely for information purposes, and is strictly confidential. Any disclosure, use, copying or circulation of this presentation (or the information contained within it) is strictly prohibited, unless you have obtained Cushman & Wakefield's prior written consent. The views expressed in this presentation are the views of the author and do not necessarily reflect the views of Cushman & Wakefield. Neither this presentation nor any part of it shall form the basis of, or be relied upon in connection with any offer, or act as an inducement to enter into any contract or commitment whatsoever. N