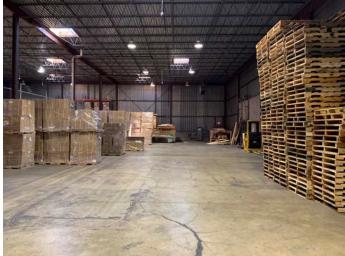

# FOR SUBLEASE 600 Busse Road Elk Grove Village, Illinois



#### 19,190 Sq. Ft. ELK GROVE INDUSTRIAL PARK



#### AVAILABILITY **HIGHLIGHTS**



Free standing building with Busse Road frontage/ identity

19,190 SF



**OFFICE SIZE** +/- 4,500 SF





OF





**CLEAR HEIGHT** 

24'







### PROPERTY FLOOR PLAN



ROUTE 83

### PROPERTY **PHOTOGRAPHY**

## PRIME LOCATION O'Hare Submarket Alternative

#### Available Immediately











#### Less than 3 miles from 2 full interchanges Route 83 & I-90 Arlington Heights Rd & I-90





©2023 Cushman & Wakefield. All rights reserved. The material in this presentation has been prepared solely for information purposes, and is strictly confidential. Any disclosure, use, copying or circulation of this presentation (or the information contained within it) is strictly prohibited, unless you have obtained Cushman & Wakefield's prior written consent. The views expressed in this presentation are the views of the author and do not necessarily reflect the views of Cushman & Wakefield. Neither this presentation nor any part of it shall form the basis of, or be relied upon in connection with any offer, or act as an inducement to enter into any contract or commitment whatsoever. NO