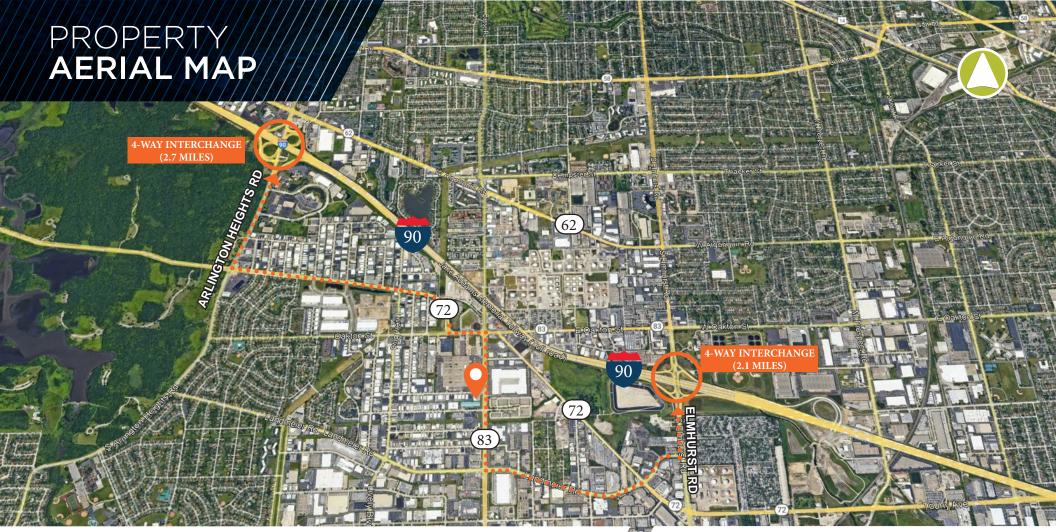

## PRIME LOCATION O'Hare Submarket Alternative

#### Less than 3 miles from 2 full interchanges Route 83 & I-90 Arlington Heights Rd & I-90

©2023 Cushman & Wakefield. All rights reserved. The material in this presentation has been prepared solely for information purposes, and is strictly confidential. Any disclosure, use, copying or circulation of this presentation (or the information contained within it) is strictly prohibited, unless you have obtained Cushman & Wakefield's prior written consent. The views expressed in this presentation are the views of the author and do not necessarily reflect the views of Cushman & Wakefield. Neither this presentation nor any part of it shall form the basis of, or be relied upon in connection with any offer, or act as an inducement to enter into any contract or commitment whatsoever. NO REPRESENTATION OR WARRANTY IS GIVEN, EXPRESS OR IMPLIED, AS TO THE ACCURACY OF THE INFORMATION CONTAINED WITHIN THIS PRESENTATION, AND CUSHMAN & WAKEFIELD IS UNDER NO OBLIGATION TO SUBSEQUENTLY CORRECT IT IN THE EVENT OF ERRORS.