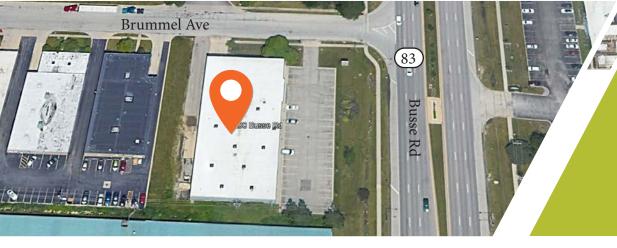

# FOR SUBLEASE 600 Busse Road Elk Grove Village, Illinois

#### AVAILABILITY **HIGHLIGHTS**

Free standing building with Busse Road frontage/ identity

19,190 SF

**OFFICE SIZE** +/- 4,500 SF

OF

**CLEAR HEIGHT** 

24'