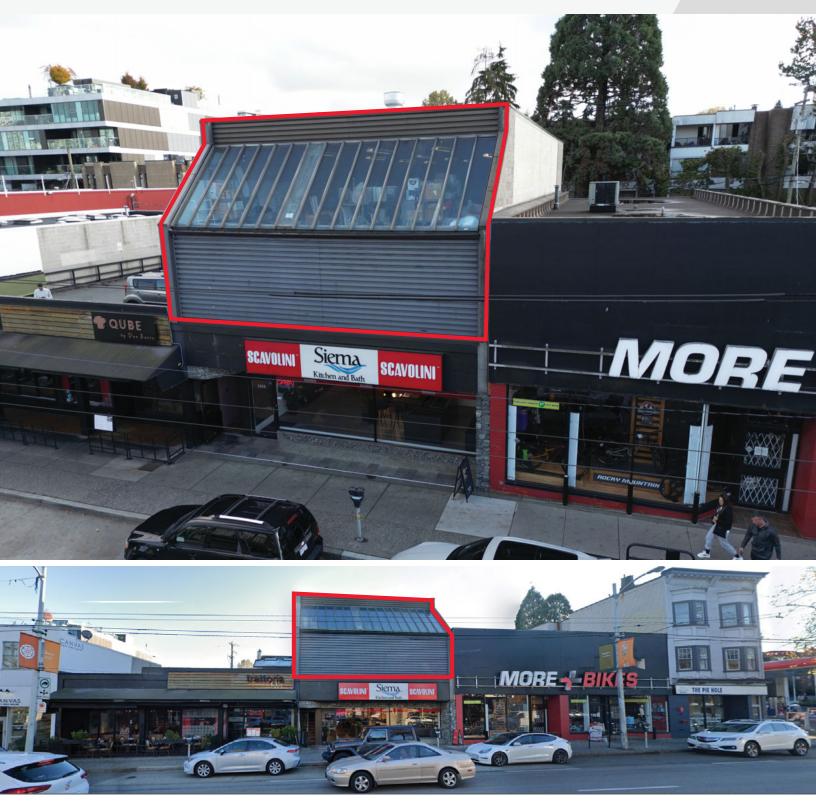

#### THE OPPORTUNITY

1852 West 4th Avenue offers high ceiling, clear span commercial space accessible from both 4th Ave as well as direct access from the second level parking area above 1850 W 4th. The space has skylights to aid in bringing in natural light as well as two dock loading bays facing the alley.

#### LOCATION

Situated within Vancouver's hip Kitsilano neighbourhood, within close proximity to an array of trendy restaurants and a vibrant retail district. The Kitsilano neighborhood, locally known as "Kits" is well known for its relaxed ambiance and scenic atmosphere.