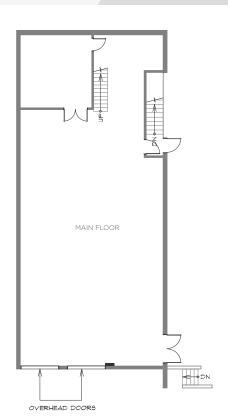

#### THE OPPORTUNITY

1852 West 4th Avenue offers high ceiling, clear span commercial space accessible from both 4th Ave as well as direct access from the second level parking area above 1850 W 4th. The space has skylights to aid in bringing in natural light as well as two dock loading bays facing the alley.

### **FEATURES**

- Directly on Translink bus service
- One block west of Burrard Street
- Close proximity to Kitsilano Beach, and downtown Vancouver

**AVAILABLE AREA** ±2,308 sf

**LEASE RATE** Contact listing agent for pricing details.