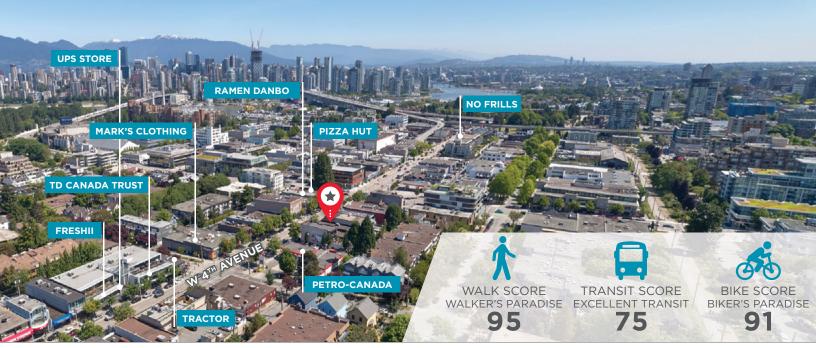

#### LOCATION

Situated within Vancouver's hip Kitsilano neighbourhood, within close proximity to an array of trendy restaurants and a vibrant retail district. The Kitsilano neighborhood, locally known as "Kits" is well known for its relaxed ambiance and scenic atmosphere.

### **FEATURES**

- Directly on Translink bus service
- One block west of Burrard Street
- Close proximity to Kitsilano Beach, and downtown Vancouver

**AVAILABLE AREA** ±2,308 sf

**LEASE RATE** Contact listing agent for pricing details.