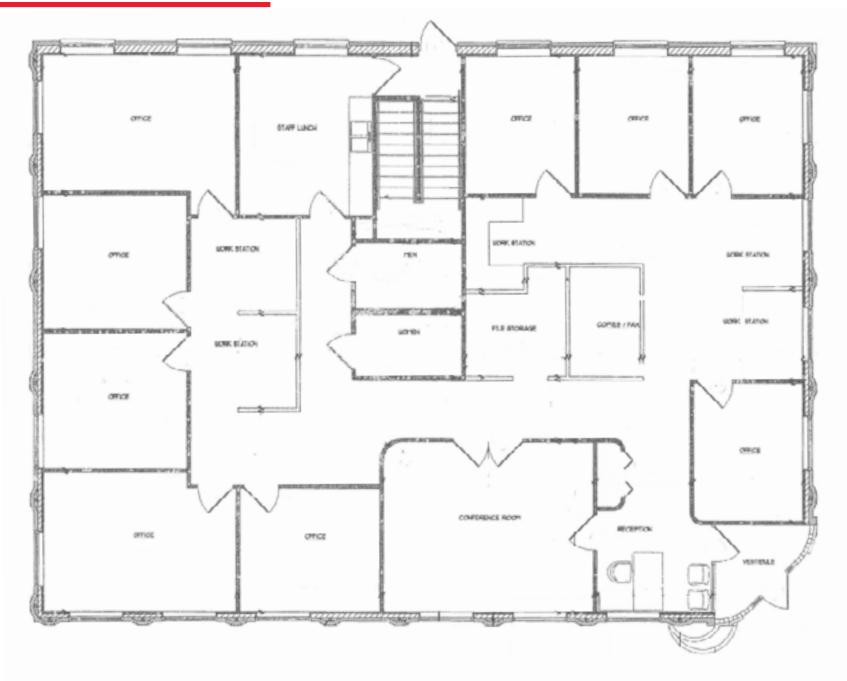

### HIGHLIGHTS

- Freestanding 7,000 SF office building built in 2004, updated in 2018 on 2.78 AC
- Plenty of natural lighting from numerous
   skylights
- Conveniently located within the greater Akron area with excellent access to I-76
- Space features 3,500 SF main floor as well as 3,500 SF lower level with dedicated entrance
- Private offices, reception area and conferencing space
- Existing full kitchen off of the main floor

# AVAILABLE SPACE Unit 1: 3,500 SF Unit 2: 3,500 SF Total SF: 7,000 SF