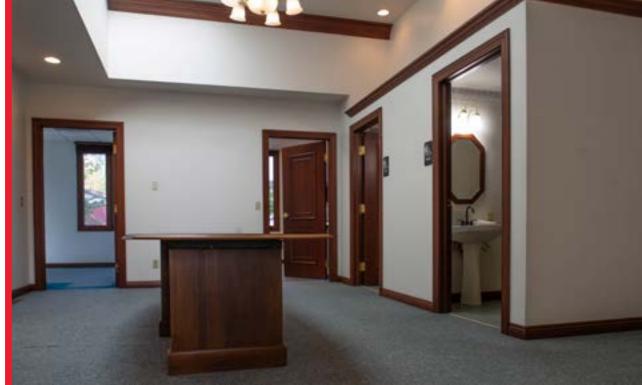

### HIGHLIGHTS

- Freestanding 7,000 SF office building built in 2004, updated in 2018 on 2.78 AC
- Plenty of natural lighting from numerous
   skylights
- Conveniently located within the greater Akron area with excellent access to I-76
- Space features 3,500 SF main floor as well as 3,500 SF lower level with dedicated entrance
- Private offices, reception area and conferencing space
- Existing full kitchen off of the main floor