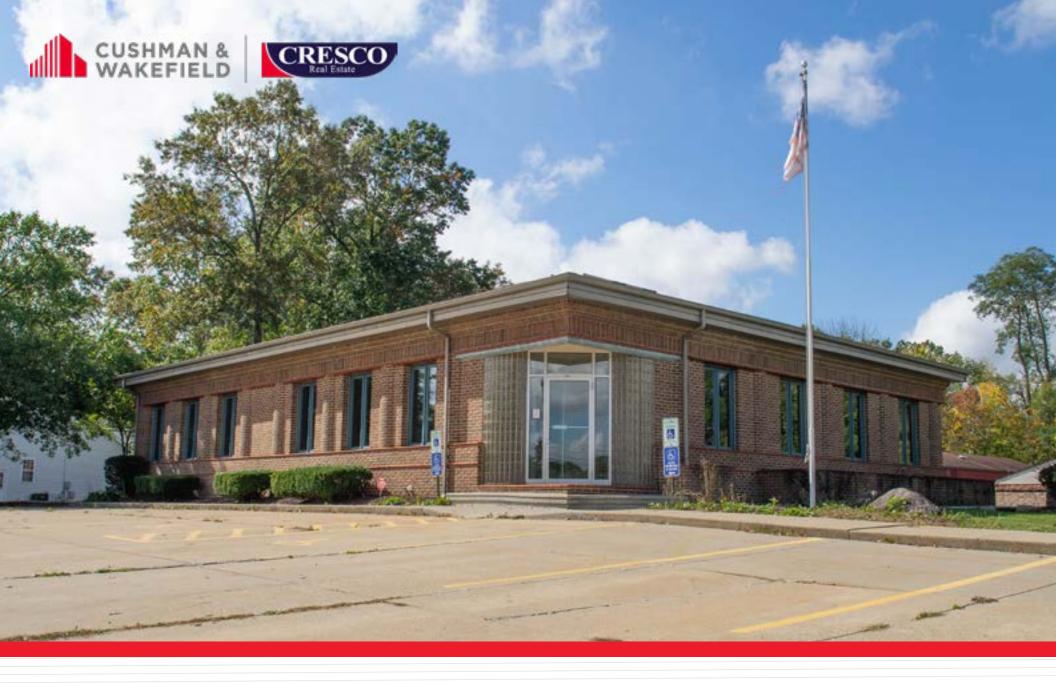

## GREATER AKRON OFFICE SPACE AVAILABLE 3975 KENNETH DRIVE, ROOTSTOWN, OHIO 44272

# **3975 KENNETH DRIVE** ROOTSTOWN, OHIO

### HIGHLIGHTS

- Freestanding 7,000 SF office building built in 2004, updated in 2018 on 2.78 AC
- Plenty of natural lighting from numerous
   skylights
- Conveniently located within the greater Akron area with excellent access to I-76
- Space features 3,500 SF main floor as well as 3,500 SF lower level with dedicated entrance
- Private offices, reception area and conferencing space
- Existing full kitchen off of the main floor