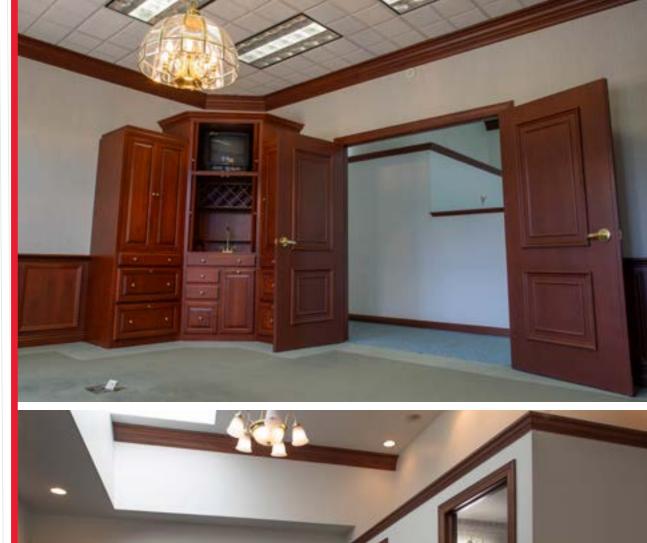

### HIGHLIGHTS

- Freestanding 7,000 SF office building built in 2004, updated in 2018 on 2.78 AC
- Plenty of natural lighting from numerous
   skylights
- Conveniently located within the greater Akron area with excellent access to I-76
- Space features 3,500 SF main floor as well as 3,500 SF lower level with dedicated entrance
- Private offices, reception area and conferencing space
- Existing full kitchen off of the main floor