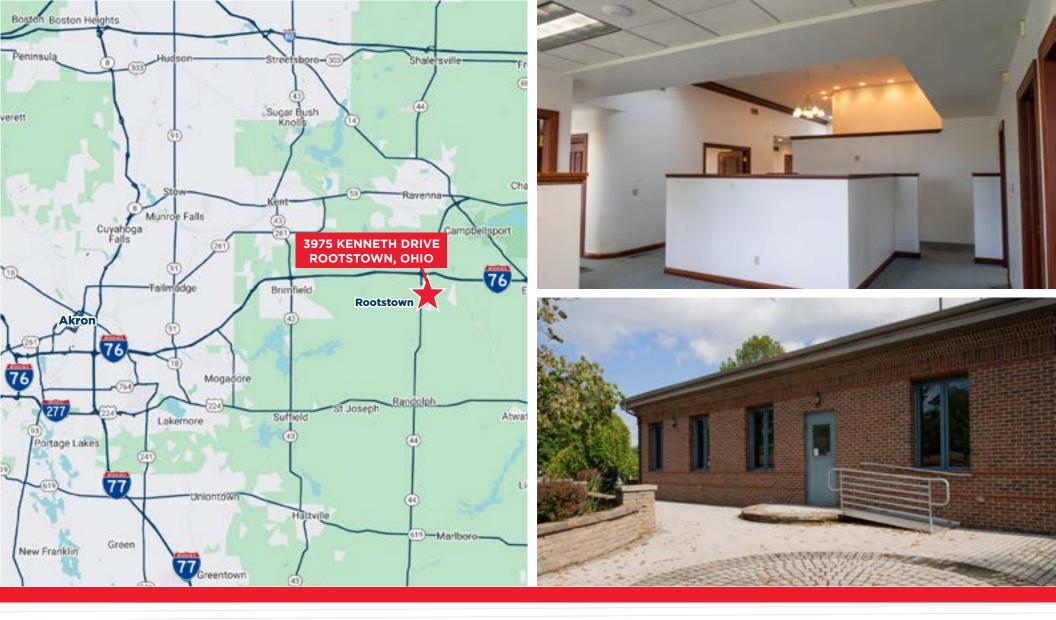

## GREATER AKRON OFFICE SPACE AVAILABLE 3975 KENNETH DRIVE, ROOTSTOWN, OHIO 44272

### HIGHLIGHTS

- Freestanding 7,000 SF office building built in 2004, updated in 2018 on 2.78 AC
- Plenty of natural lighting from numerous
   skylights
- Conveniently located within the greater Akron area with excellent access to I-76
- Space features 3,500 SF main floor as well as 3,500 SF lower level with dedicated entrance
- Private offices, reception area and conferencing space
- Existing full kitchen off of the main floor