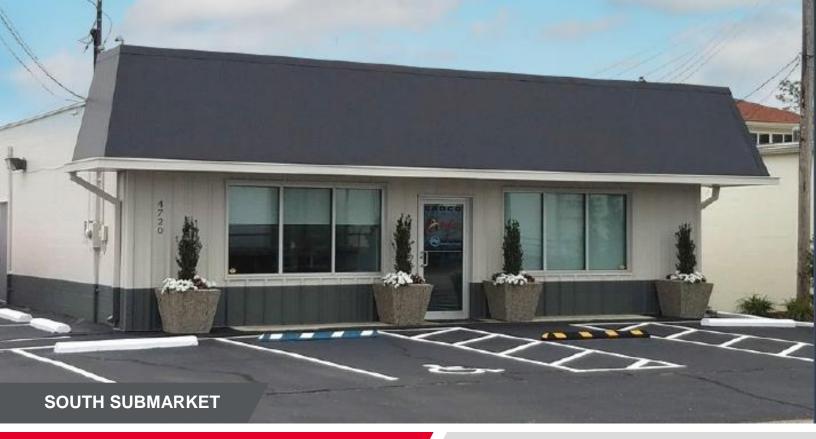

## 4720 PINEWOOD RD

Louisville, KY 40218

5,462 SF FOR SUBLEASE

## **PROPERTY HIGHLIGHTS**

- Sublease opportunity that runs through March 31, 2028
- Located off Poplar Level Road, minutes from I-264
- 2,079 sf of well-appointed office space
- One 12' x 12' drive-in door serves warehouse area
- Zoned M-2

### 5,462 SF FOR SUBLEASE