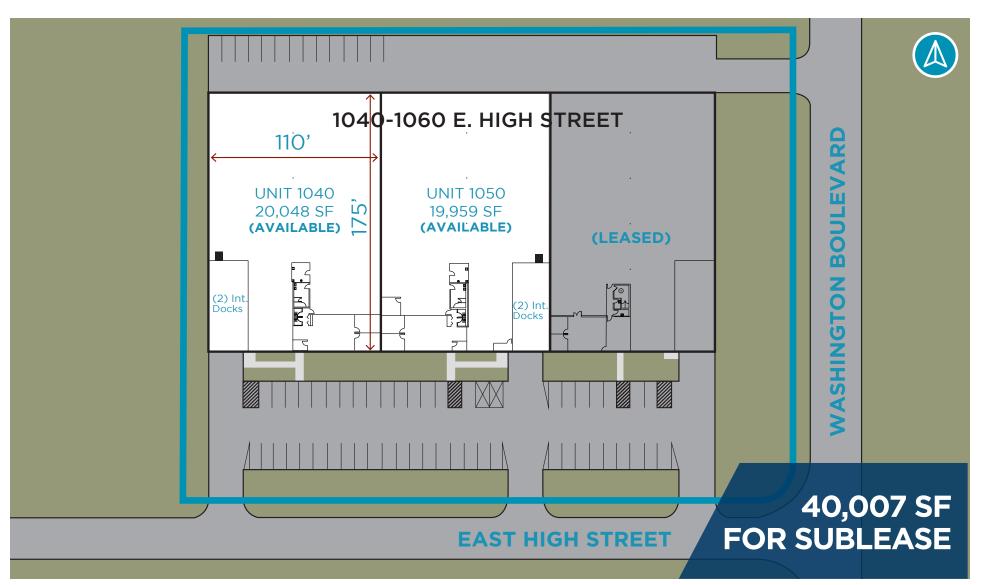

### SITE PLAN

### 1040-1060 HIGH STREET

- Sublease through May 2025
- Low Lake County Taxes
- Located 5.5 Miles from I-94 (Route 60 features a four-way interchange)

| Building Size:     | 60,025 SF                           |
|--------------------|-------------------------------------|
| Space Available:   | 40,007 SF                           |
| Office Area:       | 3,498 SF                            |
| Clear Height:      | 18'                                 |
| Loading:           | 4 Interior Docks                    |
| Power (Unit 1040): | 400A, 120/208V, 3-Phase             |
| Power (Unit 1050): | 1200A, 240V, 3-Phase                |
| Taxes:             | \$1.40/SF (2022 Payable<br>in 2023) |
| Sublease Rate:     | \$6.25/SF NET                       |