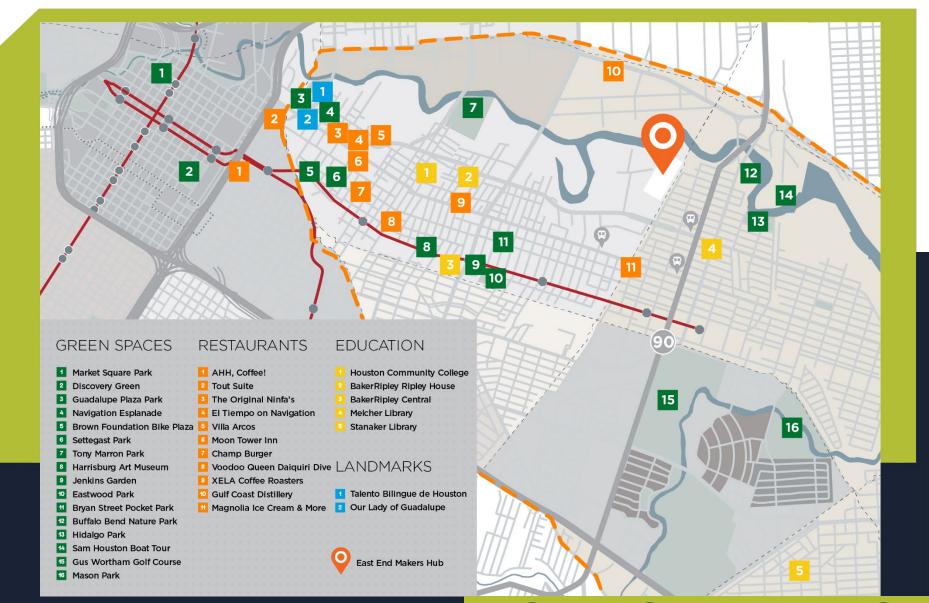

- HUB zone and opportunity zone
- Whitebox and shop spaces available
- Breakrooms
- Conference rooms (zoom room equipped) available
- Mail room
- Shop sinks
- Individualized suites
- ADA compliant

SITE PLAN

POINT OF INTEREST