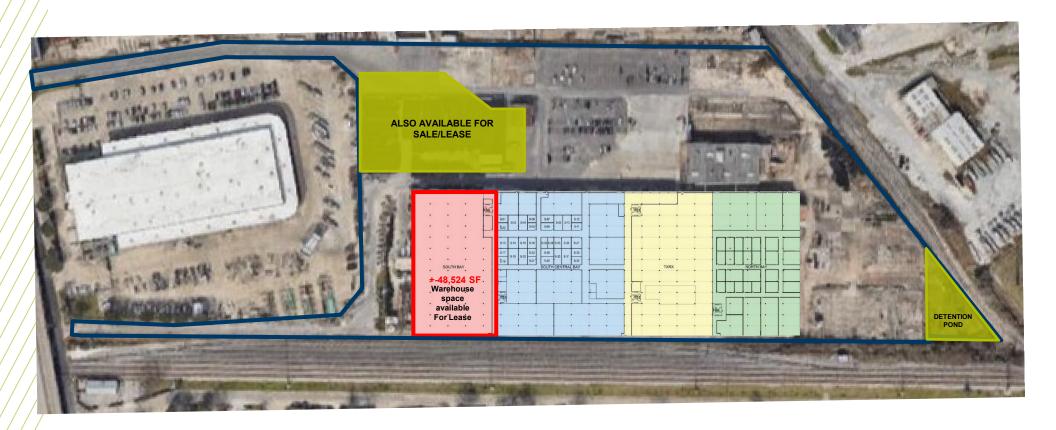

## FOR LEASE-INDUSTRIAL

±48,524 SF Light Manufacturing Space Available

#### **WAREHOUSE SPACE**

Total Space: ±48,524 SF

Office Area: ±2,000 SF

Clear Height: 18'

Loading: Dock and Grade level

- HUB zone and opportunity zone
- Whitebox and shop spaces available
- Breakrooms
- Conference rooms (zoom room equipped) available
- Mail room
- Shop sinks
- Individualized suites
- ADA compliant

SITE PLAN