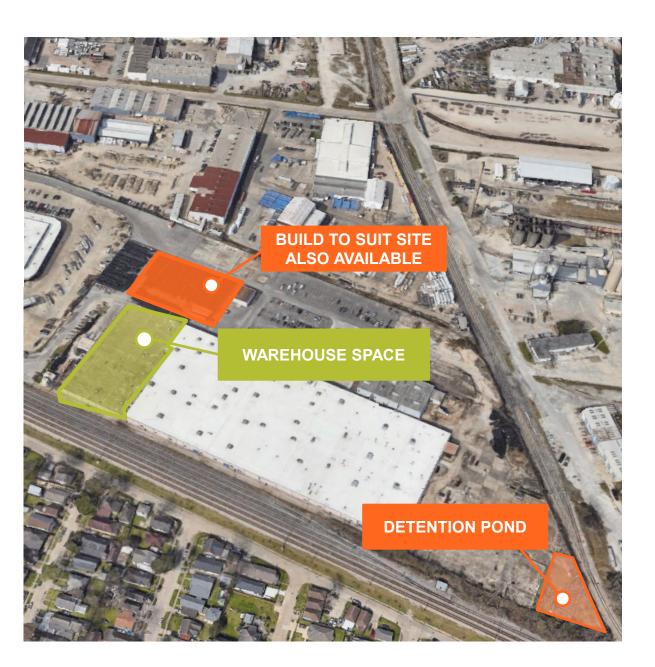

- HUB zone and opportunity zone
- Whitebox and shop spaces available
- Breakrooms
- Conference rooms (zoom room equipped) available
- Mail room
- Shop sinks
- Individualized suites
- ADA compliant

SITE PLAN

POINT OF INTEREST