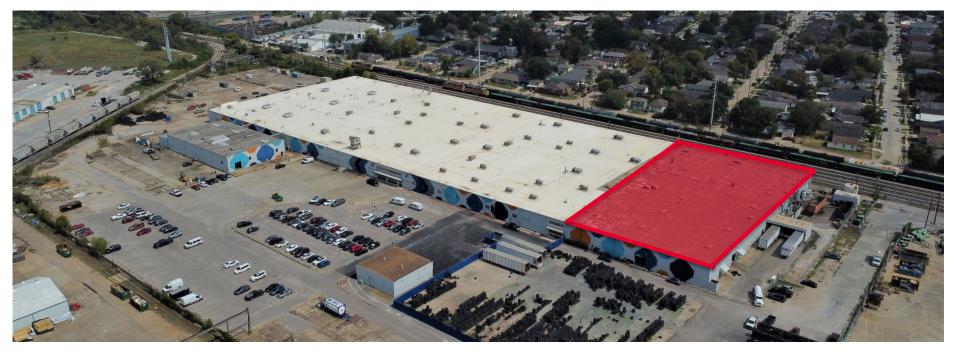

## FOR LEASE-INDUSTRIAL

±48,524 SF Light Manufacturing Space Available

#### **WAREHOUSE SPACE**

Total Space: ±48,524 SF

Office Area: ±2,000 SF

Clear Height: 18'

Loading: Dock and Grade level