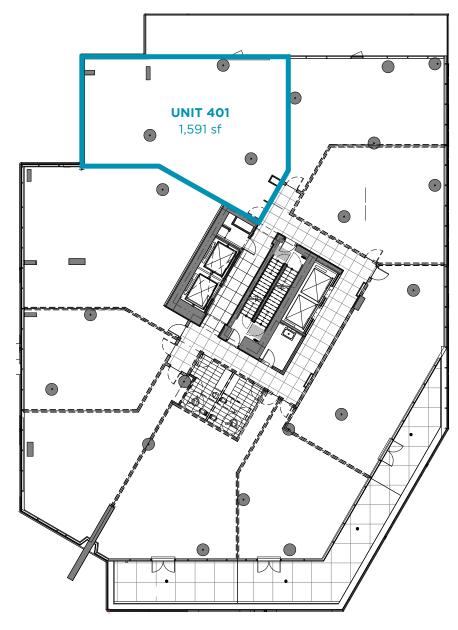

# FOSTER MARTIN UNIT 401 - 1493 FOSTER STREET WHITE ROCK, BC

## **TIMING**

Ready to move in. Shell Condition

 LEVEL 4

 SUITE
 SIZE
 PRICE PER SF
 OVERALL PRICE
 STRATAFEES

 Unit 401
 1,591 sf
 \$771.84
 \$1,228,000.00
 \$706.47