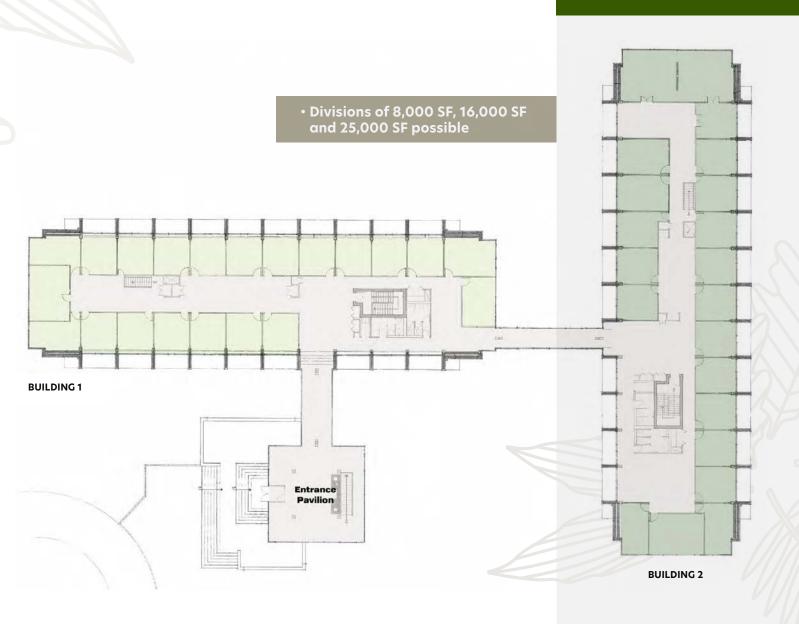

Adam Klimek +1 203 326 5856

Michael R. Norris +1 212 318 9760

49,041 SF SUBLEASE



# **ABOUT THE PROPERTY**

1 Glendinning Place is comprised of three interconnected three-story buildings totaling 49,041 SF set on 15.84 picturesque acres in the northernmost part of Westport, CT.

- Creditworthy Sublandlord
- Iconic Class A Office Building
- Historic Architecture Built in 1968 and renovated in 2007
- Masonry & Stone Façade
- 181 Parking Spaces

# **TYPICAL FLOORPLAN**





# Weston Ro

# **PROPERTY OVERVIEW**

### SITE DETAILS

| PROPERTY ADDRESS  | 1 Glendinning Place<br>Westport, CT 06880 |
|-------------------|-------------------------------------------|
| SITE AREA         | 15.84 acres                               |
| MAP / BLOCK / LOT | C15 / 026 / 000                           |
| ZONING            | DDD4 Zone -<br>Designated Design District |
| PARKING           | 181 spaces                                |

### **BUILDING DETAILS**

| BUILDING SIZE    | 49,041 SF                                                              |
|------------------|------------------------------------------------------------------------|
| STORIES          | 3 stories                                                              |
| YEAR CONSTRUCTED | 1968