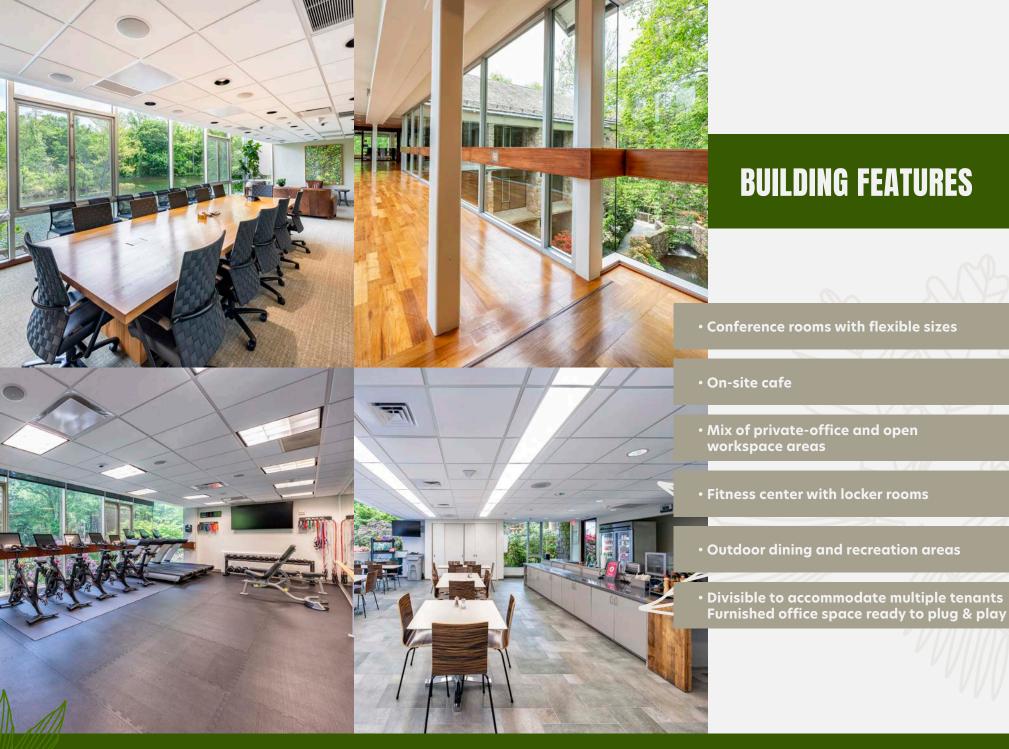

### **BUILDING DETAILS**

| BUILDING SIZE    | 49,041 SF                                                              |
|------------------|------------------------------------------------------------------------|
| STORIES          | 3 stories                                                              |
| YEAR CONSTRUCTED | 1968                                                                   |
| YEAR RENOVATED   | 2007                                                                   |
| BUILDING FRAME   | Masonry                                                                |
| ROOF             | Gable; slate                                                           |
| FACADE           | Masonry; stone                                                         |
| HVAC             | Hot water heat (all);<br>central air conditioning                      |
| GENERATOR        | 600KW / 750KVA<br>Caterpillar Diesel (1,200<br>gallon) - Full Building |
| AMENITIES        | Cafeteria, fitness<br>center, locker rooms,<br>outdoor dining          |