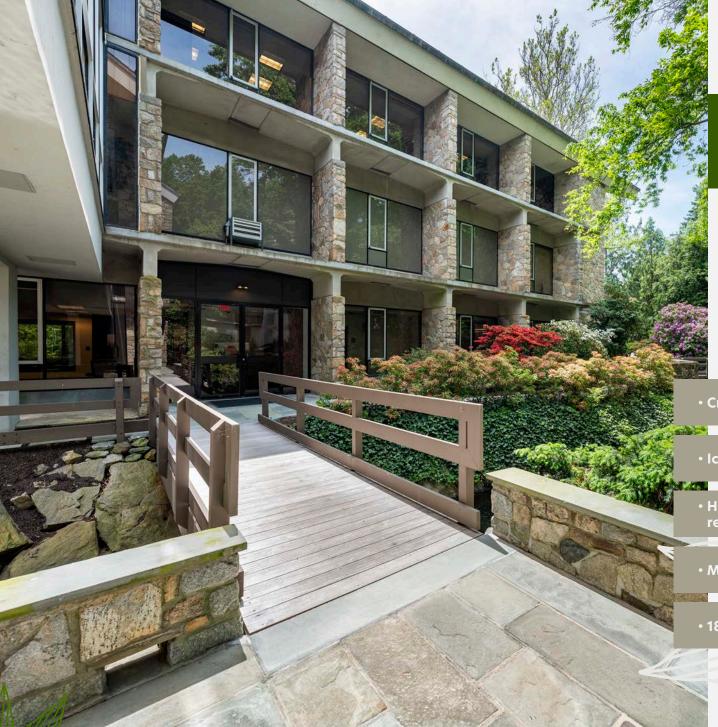

# **ABOUT THE PROPERTY**

1 Glendinning Place is comprised of three interconnected three-story buildings totaling 49,041 SF set on 15.84 picturesque acres in the northernmost part of Westport, CT.

- Creditworthy Sublandlord
- Iconic Class A Office Building
- Historic Architecture Built in 1968 and renovated in 2007
- Masonry & Stone Façade
- 181 Parking Spaces

### **BUILDING DETAILS**

| BUILDING SIZE    | 49,041 SF                                                              |
|------------------|------------------------------------------------------------------------|
| STORIES          | 3 stories                                                              |
| YEAR CONSTRUCTED | 1968                                                                   |
| YEAR RENOVATED   | 2007                                                                   |
| BUILDING FRAME   | Masonry                                                                |
| ROOF             | Gable; slate                                                           |
| FACADE           | Masonry; stone                                                         |
| HVAC             | Hot water heat (all);<br>central air conditioning                      |
| GENERATOR        | 600KW / 750KVA<br>Caterpillar Diesel (1,200<br>gallon) - Full Building |
| AMENITIES        | Cafeteria, fitness<br>center, locker rooms,<br>outdoor dining          |