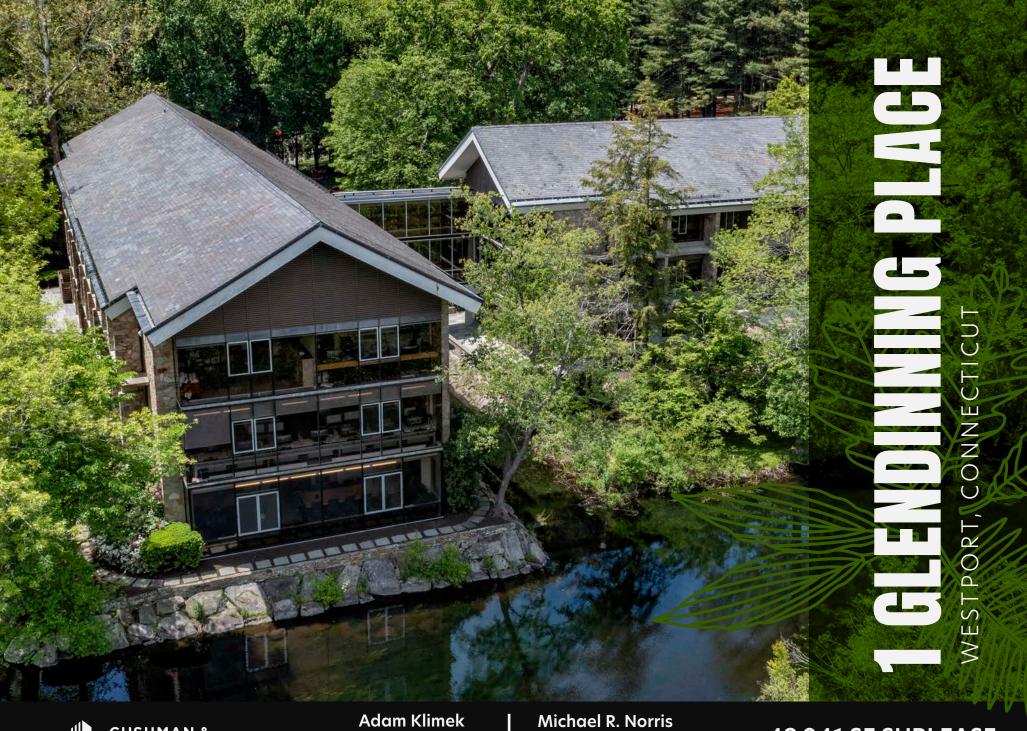

# **ABOUT THE PROPERTY**

1 Glendinning Place is comprised of three interconnected three-story buildings totaling 49,041 SF set on 15.84 picturesque acres in the northernmost part of Westport, CT.

- Creditworthy Sublandlord
- Iconic Class A Office Building
- Historic Architecture Built in 1968 and renovated in 2007
- Masonry & Stone Façade
- 181 Parking Spaces

Adam Klimek +1 203 326 5856

Michael R. Norris +1 212 318 9760

49,041 SF SUBLEASE