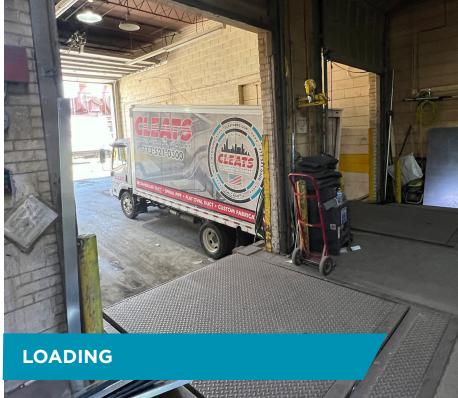

## **Property Features**

| Available Size: | 33,964 SF                                                                                                                                                            |
|-----------------|----------------------------------------------------------------------------------------------------------------------------------------------------------------------|
| Office Size:    | <u>+</u> 2,000 SF                                                                                                                                                    |
| Site Size:      | 1.52 Acres                                                                                                                                                           |
| Built:          | 1955                                                                                                                                                                 |
| Clear Height:   | 12'-14'                                                                                                                                                              |
| Loading:        | 2 Exterior Docks                                                                                                                                                     |
| Drive-In-Doors: | 2                                                                                                                                                                    |
| Car Parking:    | ±30 Spaces                                                                                                                                                           |
| Power:          | 800 Amps @ 240 Volts                                                                                                                                                 |
| Column Spacing: | 28' x 29'                                                                                                                                                            |
| Sprinkler:      | Wet                                                                                                                                                                  |
| Lease Rate:     | \$7.00 PSF Gross                                                                                                                                                     |
| Sale Price:     | \$1,766,128.00 (\$52.00 PSF)                                                                                                                                         |
| Comments:       | <ul> <li>Free Standing Facility</li> <li>Manufacturing Amenities</li> <li>Crane Served Facility</li> <li>Fenced/Secure Parking</li> <li>Functional Layout</li> </ul> |