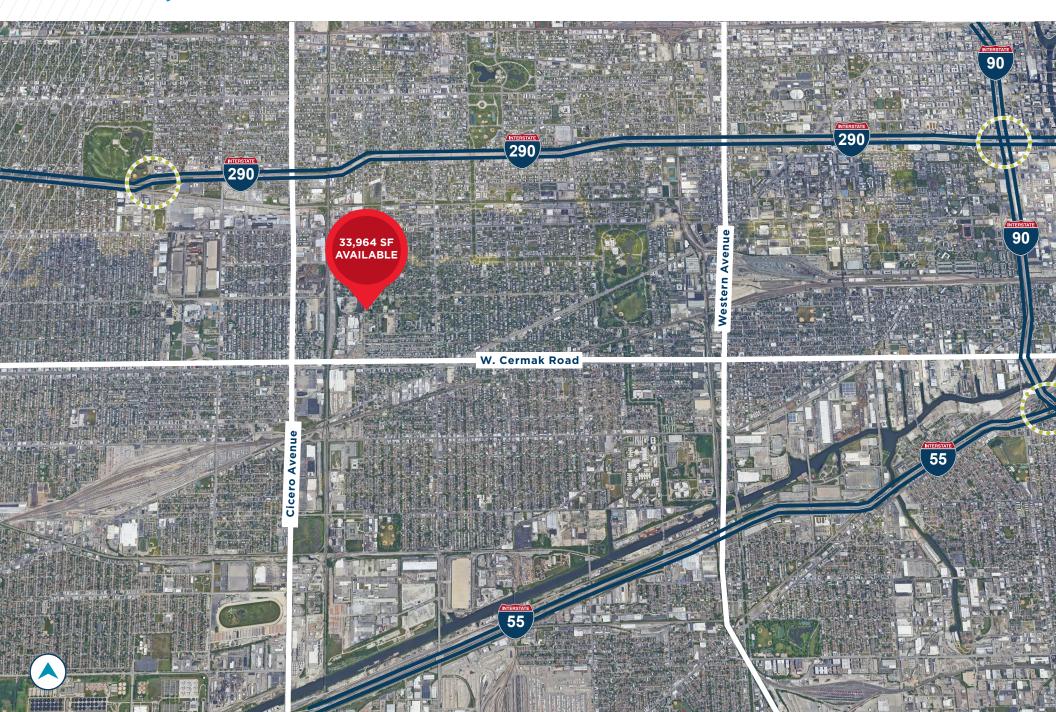

## 1701 S. KOSTNER AVENUE CHICAGO, ILLINOIS

## **Property Features**

| Available Size: | 33,964 SF                                                                                                                                                            |
|-----------------|----------------------------------------------------------------------------------------------------------------------------------------------------------------------|
| Office Size:    | <u>+</u> 2,000 SF                                                                                                                                                    |
| Site Size:      | 1.52 Acres                                                                                                                                                           |
| Built:          | 1955                                                                                                                                                                 |
| Clear Height:   | 12'-14'                                                                                                                                                              |
| Loading:        | 2 Exterior Docks                                                                                                                                                     |
| Drive-In-Doors: | 2                                                                                                                                                                    |
| Car Parking:    | ±30 Spaces                                                                                                                                                           |
| Power:          | 800 Amps @ 240 Volts                                                                                                                                                 |
| Column Spacing: | 28' x 29'                                                                                                                                                            |
| Sprinkler:      | Wet                                                                                                                                                                  |
| Lease Rate:     | \$7.00 PSF Gross                                                                                                                                                     |
| Sale Price:     | \$1,766,128.00 (\$52.00 PSF)                                                                                                                                         |
| Comments:       | <ul> <li>Free Standing Facility</li> <li>Manufacturing Amenities</li> <li>Crane Served Facility</li> <li>Fenced/Secure Parking</li> <li>Functional Layout</li> </ul> |