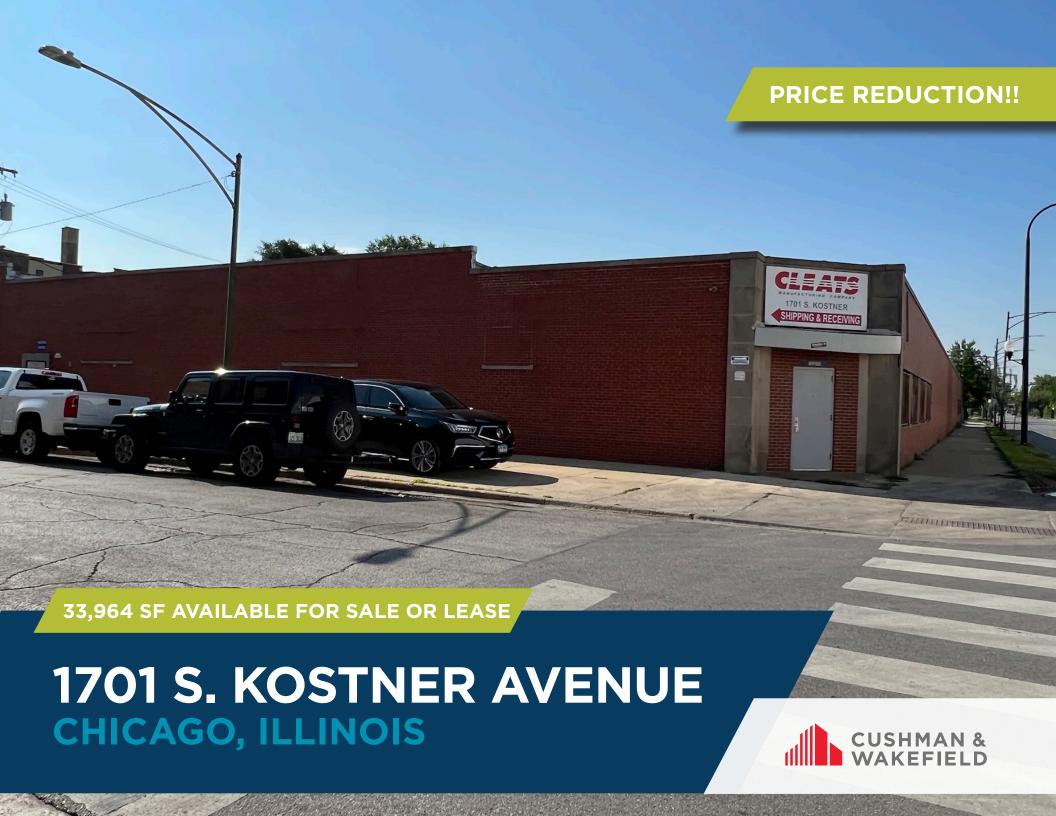

## 1701 S. KOSTNER AVENUE CHICAGO, ILLINOIS

## **Property Features**

| Available Size: | 33,964 SF                                                                                                                                                            |
|-----------------|----------------------------------------------------------------------------------------------------------------------------------------------------------------------|
| Office Size:    | <u>+</u> 2,000 SF                                                                                                                                                    |
| Site Size:      | 1.52 Acres                                                                                                                                                           |
| Built:          | 1955                                                                                                                                                                 |
| Clear Height:   | 12'-14'                                                                                                                                                              |
| Loading:        | 2 Exterior Docks                                                                                                                                                     |
| Drive-In-Doors: | 2                                                                                                                                                                    |
| Car Parking:    | ±30 Spaces                                                                                                                                                           |
| Power:          | 800 Amps @ 240 Volts                                                                                                                                                 |
| Column Spacing: | 28' x 29'                                                                                                                                                            |
| Sprinkler:      | Wet                                                                                                                                                                  |
| Lease Rate:     | \$7.00 PSF Gross                                                                                                                                                     |
| Sale Price:     | \$1,766,128.00 (\$52.00 PSF)                                                                                                                                         |
| Comments:       | <ul> <li>Free Standing Facility</li> <li>Manufacturing Amenities</li> <li>Crane Served Facility</li> <li>Fenced/Secure Parking</li> <li>Functional Layout</li> </ul> |