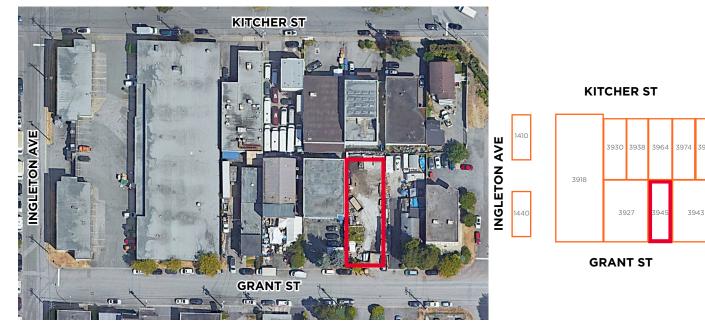

#### LOCATION

Cushman & Wakefield ULC is pleased to present the opportunity to purchase a freehold interest in a 6,600 SF industrial lot near the borders of Boundary Road and 1st Avenue.

Flexible M3 zoning allows for a wide variety of improvements for this rare opportunity. This vacant Industrial Lot is currently used as a storage lot , and is situated on the North side of the 3900 Block off Grant Street.

#### **CIVIC ADDRESS**

3945 Grant Street Burnaby

#### **LEGAL DESCRIPTION**

Lot 13 Block 27, District Lot 117 Group 1 NWD Plan 1222