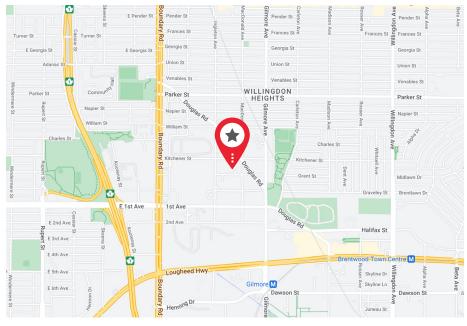

#### LOCATION

Cushman & Wakefield ULC is pleased to present the opportunity to purchase a freehold interest in a 6,600 SF industrial lot near the borders of Boundary Road and 1st Avenue.

Flexible M3 zoning allows for a wide variety of improvements for this rare opportunity. This vacant Industrial Lot is currently used as a storage lot , and is situated on the North side of the 3900 Block off Grant Street.