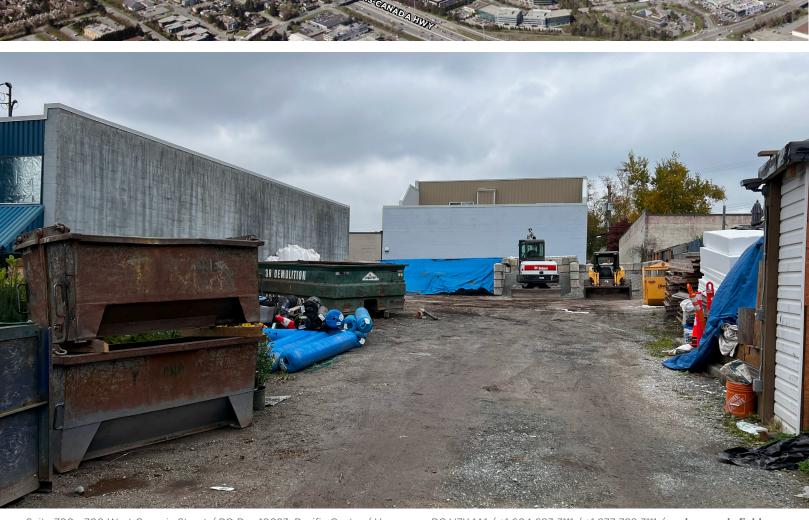

#### LOCATION

Cushman & Wakefield ULC is pleased to present the opportunity to purchase a freehold interest in a 6,600 SF industrial lot near the borders of Boundary Road and 1st Avenue.

Flexible M3 zoning allows for a wide variety of improvements for this rare opportunity. This vacant Industrial Lot is currently used as a storage lot , and is situated on the North side of the 3900 Block off Grant Street.

#### **CIVIC ADDRESS**

3945 Grant Street Burnaby