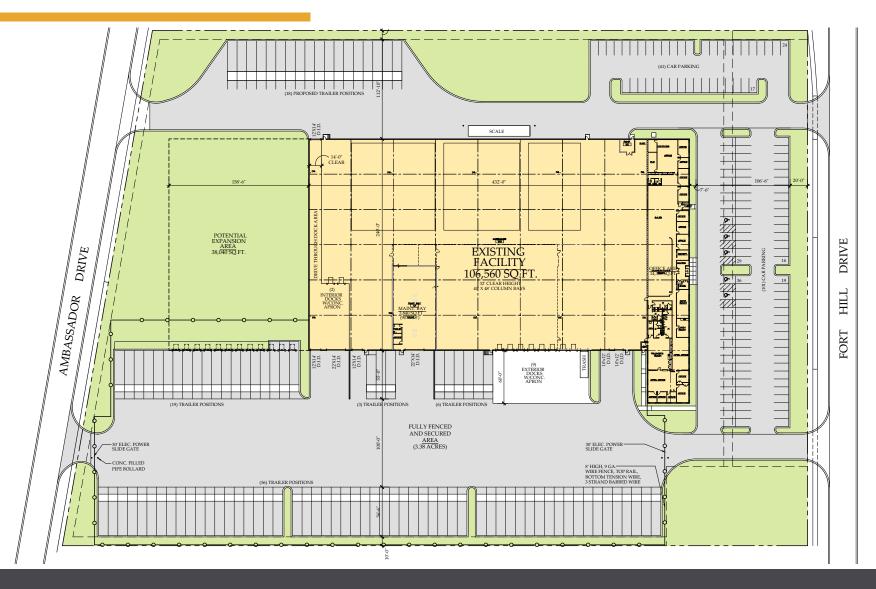

Available SF: 106,512 SF

Office SF: 13,000 SF

Site Size: 10.66 Acres

Clear Height: 33'

Exterior: 9 Docks

Interior: 2 Docks

Drive-in Doors: 3 (1 Drive-Thru)

Car Parking: 142

Trailer Parking: 105 Stalls

Year Built: 2000

Sprinkler: ESFR

Heat: Gas Forced

## Highlights and Planned Improvements

- New Roof 2023 with Warranty in place till 2043
- Secured Truck Court
- Exterior Painting
- Repaving the Lot
- Multiple Ingress/Egress Points
- Expandable