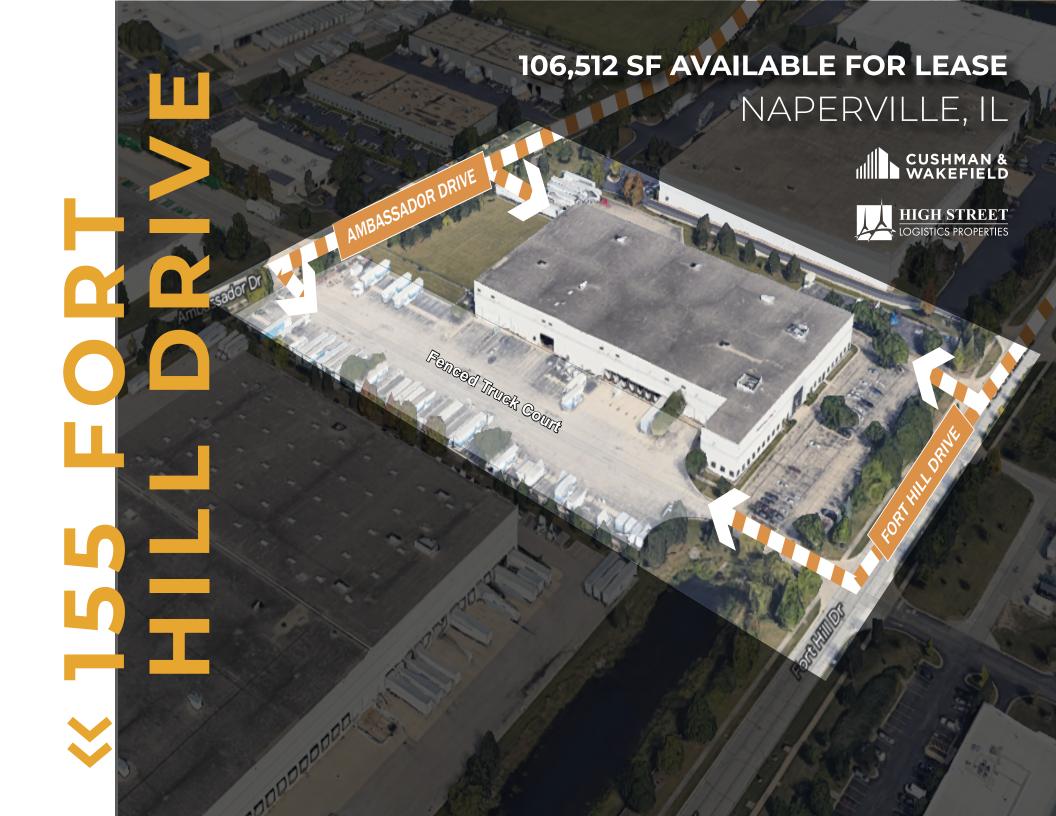

## SITE PLAN

**3 Miles** to Interstate 88

**27.9 Miles** to Midway Airport

**31.6 Miles** to O'Hare Airport

**34.9 Miles** to Downtown Chicago