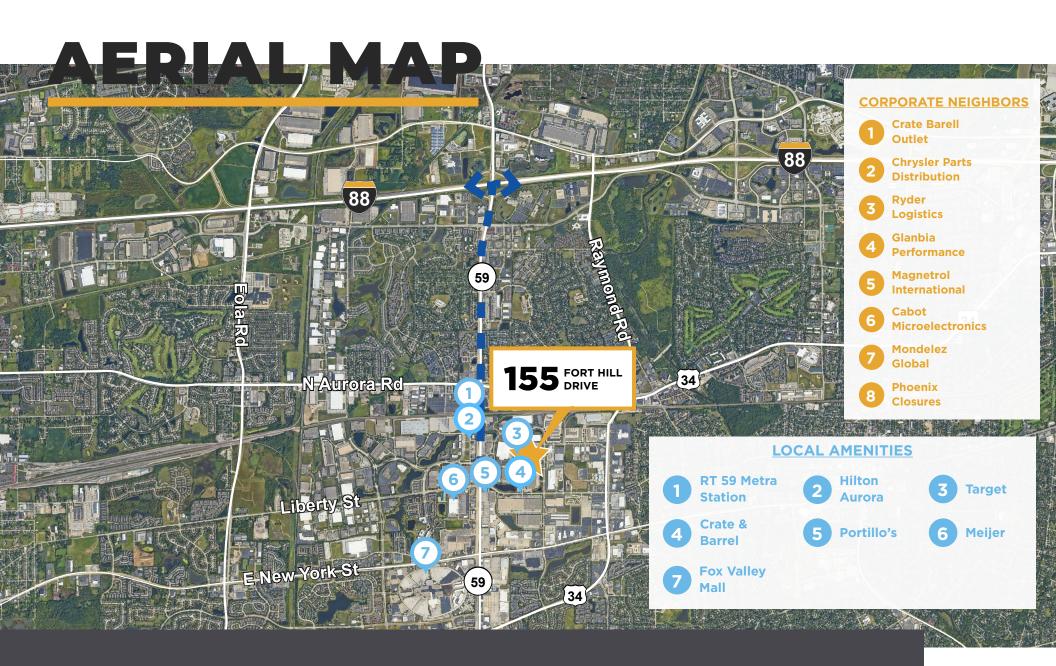

## SITE PLAN

**3 Miles** to Interstate 88

**27.9 Miles** to Midway Airport

**31.6 Miles** to O'Hare Airport

**34.9 Miles** to Downtown Chicago