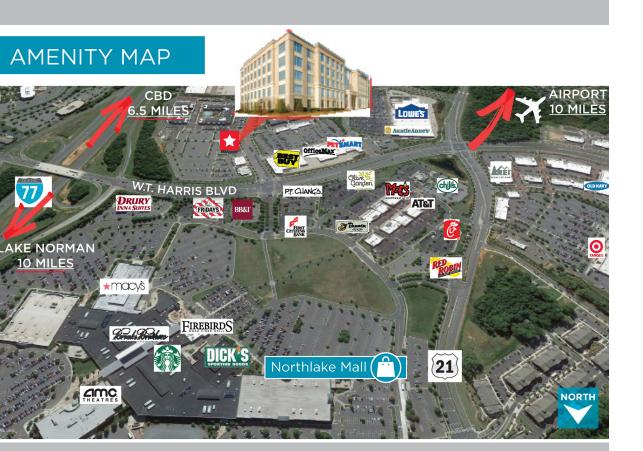

# CONVENIENCE

- Direct access to I-77
- Quick access to I-85 and I485.
- Ample parking for tenants; 4:1000
- Front Row parking for visitors
- 15 min from CBD
- 22 min from Airport

#### BUILDING HIGHLIGHTS

- Adjacent to NorthLake Mall
- Best Buy, Office Max, Lowes in walking distance
- Restaurants within walking distance include Firebird's, P.F. Changs, Panera Bread, Mimi's Cafe, Olive Garden
- Multiple hotels and fitness options within 1-mile radius
- 4:1000 Parking

# LOCATION HIGHLIGHTS

Charlotte-Douglas International Airport 15 min drive

Lunch and dinner options

1 min walk