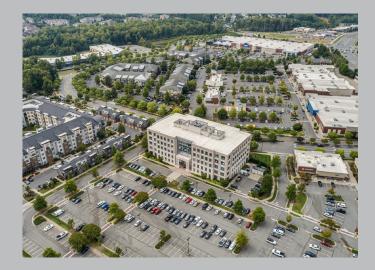

# CONVENIENCE

- Direct access to I-77
- Quick access to I-85 and I485.
- Ample parking for tenants; 4:1000
- Front Row parking for visitors
- 15 min from CBD
- 22 min from Airport

#### BUILDING HIGHLIGHTS

- Adjacent to NorthLake Mall
- Best Buy, Office Max, Lowes in walking distance
- Restaurants within walking distance include Firebird's, P.F. Changs, Panera Bread, Mimi's Cafe, Olive Garden
- Multiple hotels and fitness options within 1-mile radius
- 4:1000 Parking

# LOCATION HIGHLIGHTS

Charlotte-Douglas International Airport 15 min drive

Lunch and dinner options

1 min walk